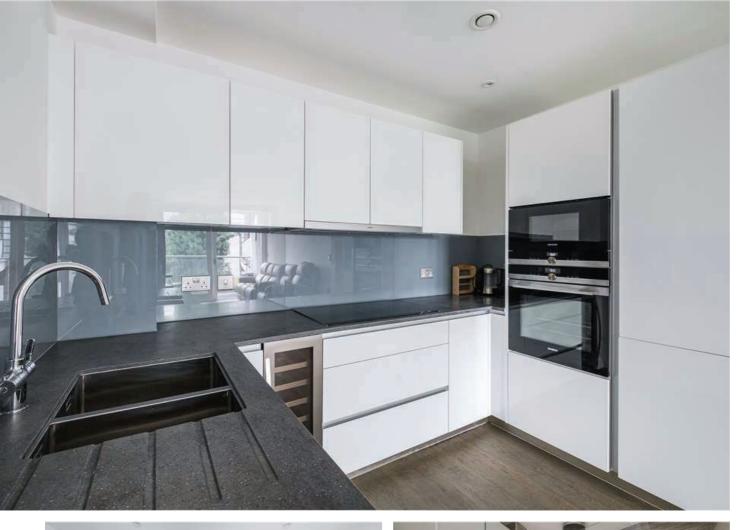

#### **The Property**

Well appointed and immaculately finished one bedroom flat to rent. Boasting modern open plan kitchen with integrated appliances including wine cooler, modern three piece bathroom, spacious bedroom and private balcony with views of Wenlock Basin. Also benefits from Air Conditioning, Concierge and lift access. Gated parking is available by separate negotiation. Decorum Apartments situated on Wenlock Road is perfectly located for easy access to Old Street, Clerkenwell and Upper Street. Is also very well connected to the numerous bus routes on City Road.