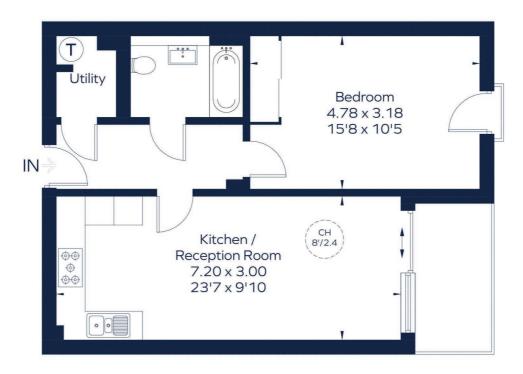

#### **DECORUM APARTMENTS**

Approximate Gross Internal Area = 553 sq. ft. (51.4 sq. m.)

#### Fifth Floor

This plan is for layout guidance only. Not drawn to scale unless stated. Windows and door openings are approximate. Whilst every care is taken in the preparation of this plan, please check all dimensions, shapes and compass bearings before making any decisions reliant upon them. ID 788447