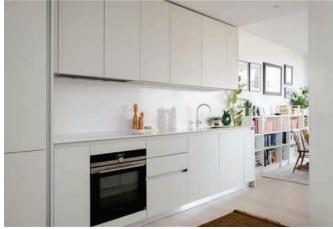

#### Features

- Double Bedroom, - Built In Storage, -Modern Bathroom, - Underfloor Heating, -Open Plan Kitchen, - Private Balcony, -Concierge, - Great Views, - Council Tax -Band D

#### **The Property**

Beautifully finished apartment in a sought after building next to Shoreditch Park. Set on the fifth floor, the property boasts wooden flooring throughout, double bedroom with built in storage, modern bathroom and generous reception with open plan kitchen. Features private balcony and underfloor heating. Additional benefits include on site concierge and great locality to Old Street and The City.