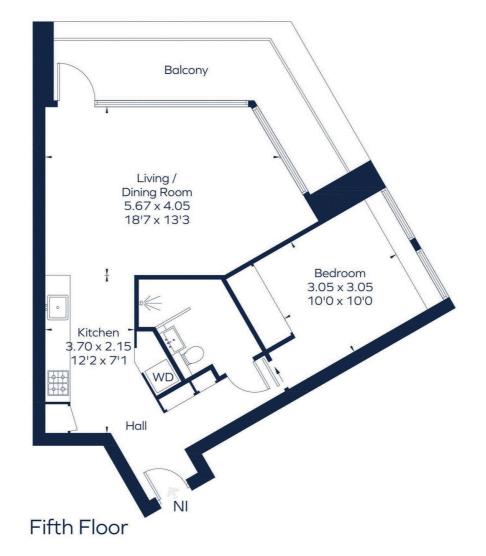

### **DUO TOWER, PENN STREET**

Approximate Gross Internal Area Ground floor

605 sq. ft. (56.3 sq. m.)

Drawn for illustration and identification purposes only. ID 1025670