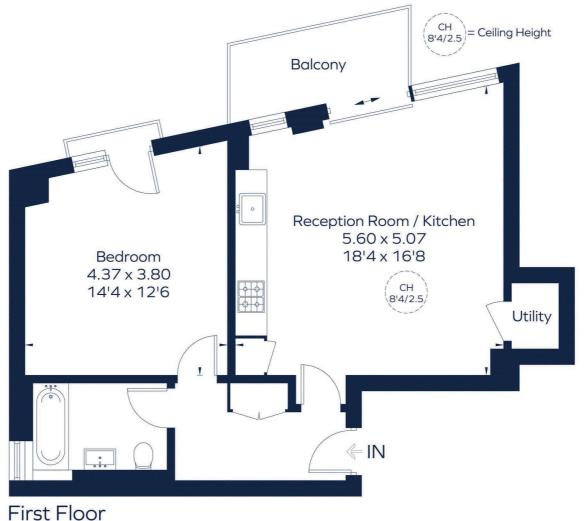

### **GRANSDEN AVENUE**

Approximate Gross Internal Area 598 sq. ft. (55.6 sq. m.)

This plan is for layout guidance only. Not drawn to scale unless stated. Windows and door openings are approximate. Whilst every care is taken in the preparation of this plan, please check all dimensions, shapes and compass bearings before making any decisions reliant upon them. ID 1102678