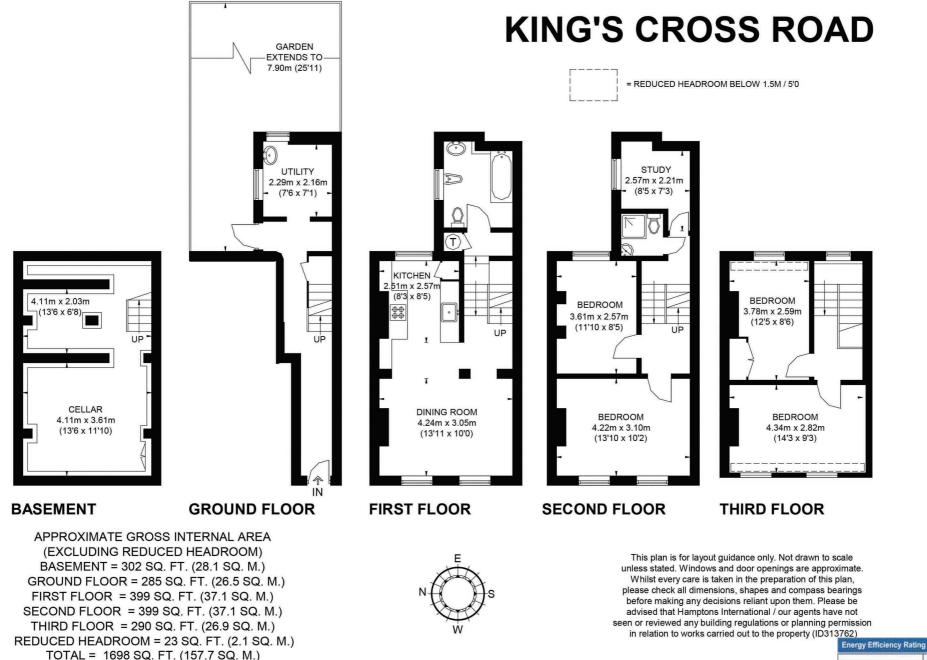

# **{** THE **PARTICULARS**

King's Cross Road London WC1X

£1,150 Per Week Part-furnished

□ 4 Bedrooms
□ 2 Bathrooms
□ 1 Reception

#### Features

- Suitable For Four Sharers, - Four Bedrooms, - Two Bathrooms, - Open Plan Reception With Modern Kitchen, -Separate Study, - Utility Room, - Private Garden, - Four Storey Town House, -Offered Part Furnished, - Council Tax -Band F

#### **The Property**

A beautifully presented property in the heart of Kings Cross which is suitable for families and up to four sharers. This four double bedroom two bathroom town house located within a short walk of Kings Cross St Pancras. Finished to a very high standard the property is configured over four floors and boasts an L-shaped reception, newly fitted kitchen, separate utility room, extra WC, study room and private garden. With a range of amenities, café's and restaurants on your doorstep, you are within easy access of Central London and the City.