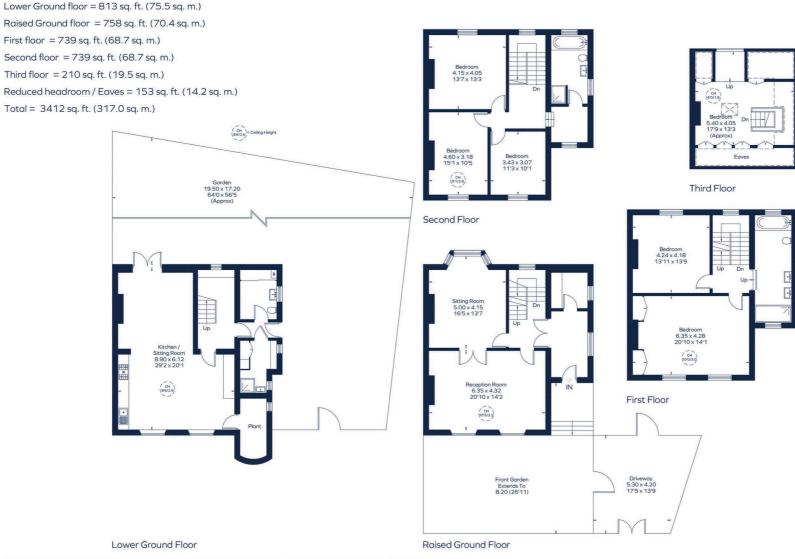

### NORTHAMPTON PARK

Approximate Gross Internal Area (including plant / excluding reduced headroom / eaves)

This plan is for layout guidance only. Not drawn to scale unless stated. Windows and door openings are approximate. Whilst every care is taken in the preparation of this plan, please check all dimensions, shapes and compass bearings before making any decisions reliant upon them. ID 1034267