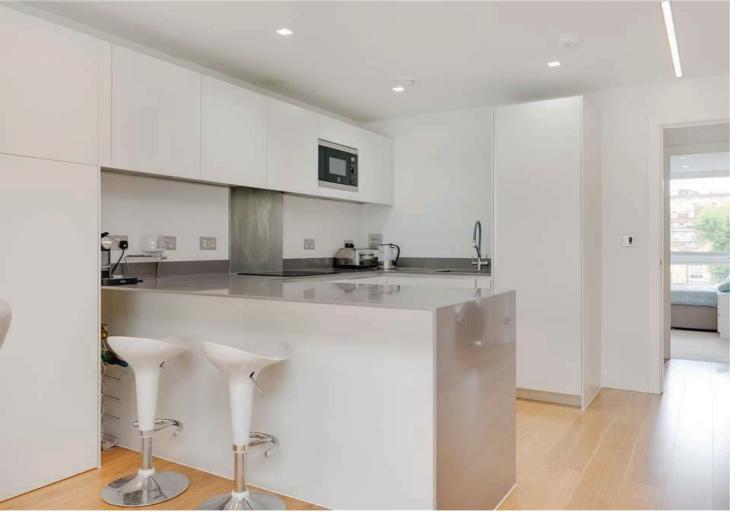

#### **The Property**

Positioned within an impressive contemporary development is this stylish two bedroom apartment with a balcony and positioned within an impressive contemporary development. The apartment enjoys lots of natural light and is in excellent decorative order throughout. The accommodation comprises of an open-plan reception room and kitchen with French doors opening onto a spacious west facing balcony, two bedrooms one with an ensuite and a separate bathroom. The property further benefits from a lift residents gym, concierge and is located almost equidistantly from Old Street and Angel tube stations.