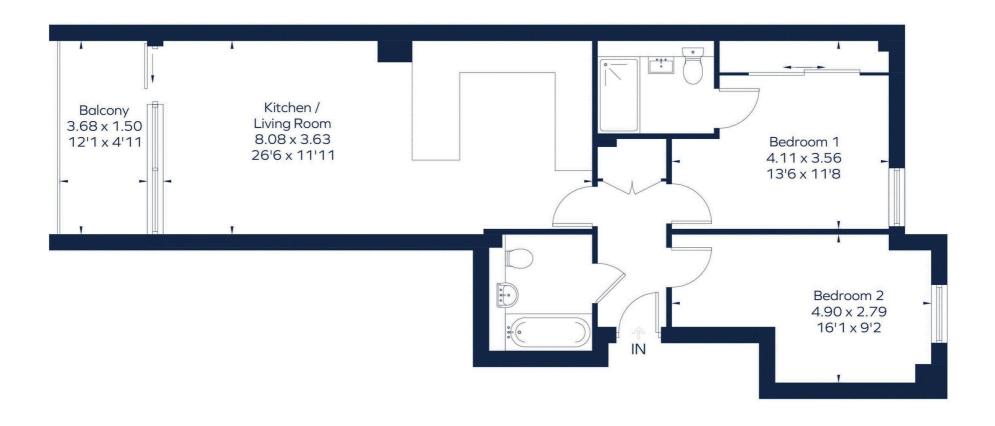

### SPENLOW APARTMENTS

Approximate Gross Internal Area

751 sq. ft. (69.8 sq. m.)

 $\label{eq:continuous} \mbox{Drawn for illustration and identification purposes only}\,.$   $\mbox{ID 976151}$ 