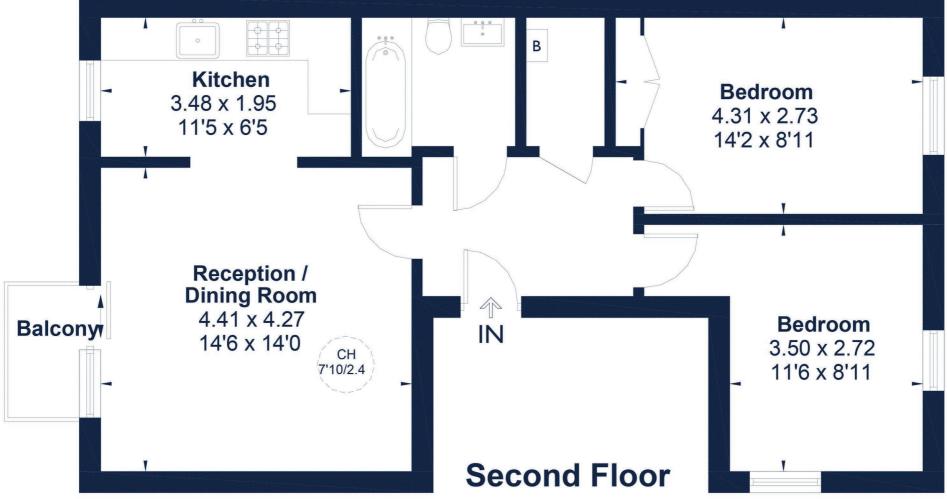

#### **Approximate Gross Internal Area**

670 sq. ft. (62.3 sq. m.)

This plan is for layout guidance only. Not drawn to scale unless stated. Windows and door openings are approximate. Whilst every care is taken in the preparation of this plan, please check all dimensions, shapes and compass bearings before making any decisions reliant upon them. ID 745623