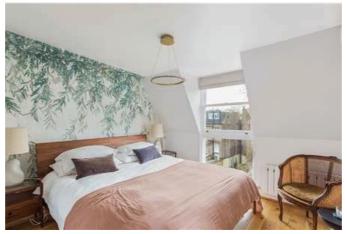

#### **The Property**

Exceptionally presented and newly painted and decorated period property with character features including sash windows and stunning fireplace. A modern twist has been added throughout with modern bathrooms and a modern kitchen with integrated appliances. A Bosch Washer & Dryer has been installed in a utility space also. Split over two levels both bedrooms and bathrooms are on the top floor with the principal bedroom benefitting from bespoke cabinetry forming a walk in wardrobe with shoe storage on entry to the en-suite and air conditioning. With windows facing East and West, the property offers an abundance of natural light with an smart electronic skylight a nice touch. The property also has a private terrace that faces the rear of the properties on an adjacent road, loft space for additional storage and 55" LG OLED TV with Sonos Soundbar.