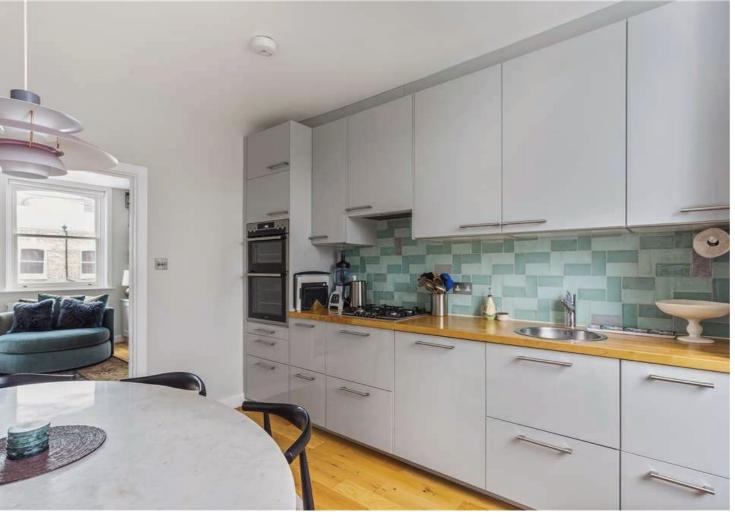

#### **The Property**

Exceptionally presented and newly painted and decorated period property with character features including sash windows and stunning fireplace. A modern twist has been added throughout with modern bathrooms and a modern kitchen with integrated appliances. A Bosch Washer & Dryer has been installed in a utility space also. Split over two levels both bedrooms and bathrooms are on the top floor with the principal bedroom benefitting from bespoke cabinetry forming a walk in wardrobe with shoe storage on entry to the en-suite and air conditioning. With windows facing East and West, the property offers an abundance of natural light with an smart electronic skylight a nice touch. The property also has a private terrace that faces the rear of the properties on an adjacent road, loft space for additional storage and 55" LG OLED TV with Sonos Soundbar.