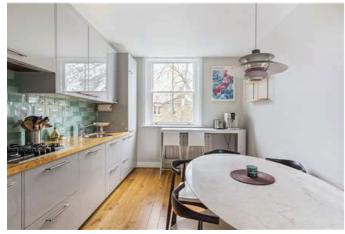

#### **The Property**

Exceptionally presented and newly painted and decorated period property with character features including sash windows and stunning fireplace. A modern twist has been added throughout with modern bathrooms and a modern kitchen with integrated appliances. A Bosch Washer & Dryer has been installed in a utility space also. Split over two levels both bedrooms and bathrooms are on the top floor with the principal bedroom benefitting from bespoke cabinetry forming a walk in wardrobe with shoe storage on entry to the en-suite and air conditioning. With windows facing East and West, the property offers an abundance of natural light with an smart electronic skylight a nice touch. The property also has a private terrace that faces the rear of the properties on an adjacent road, loft space for additional storage and 55" LG OLED TV with Sonos Soundbar.