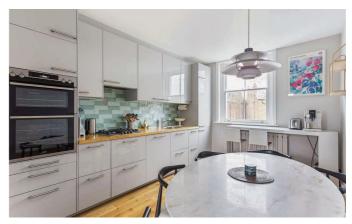

#### **The Property**

Exceptionally presented and newly painted and decorated period property with character features including sash windows and stunning fireplace. A modern twist has been added throughout with modern bathrooms and a modern kitchen with integrated appliances. A Bosch Washer & Dryer has been installed in a utility space also. Split over two levels both bedrooms and bathrooms are on the top floor with the principal bedroom benefitting from bespoke cabinetry forming a walk in wardrobe with shoe storage on entry to the en-suite and air conditioning. With windows facing East and West, the property offers an abundance of natural light with an smart electronic skylight a nice touch. The property also has a private terrace that faces the rear of the properties on an adjacent road, loft space for additional storage and 55" LG OLED TV with Sonos Soundbar.