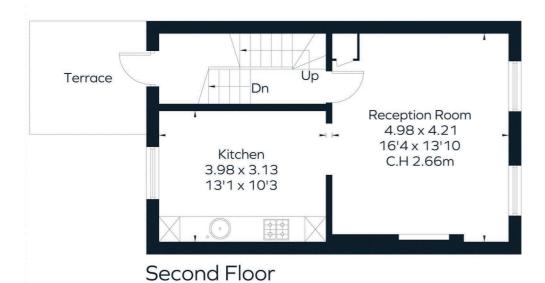

Third Floor

This floor plan has been drawn in accordance with RICS Property Measurement 2nd edition.

IN

 $All\ measurements, including the floor\ area,\ are\ approximate\ and\ for\ illustrative\ purposes\ only.\ @fourwalls-group.com\ \#68432$ 

First Floor

carpets and furnishings. It should also be noted that all fixtures and fittings, carpeted, curtains/blinds, kitchen equipment and garden statuary, whether fitted or not, are deemed removable by the landlord unless specifically itemised with these particulars. Please enquire in office or on our website for details on holding deposit and tenancy deposit figures.