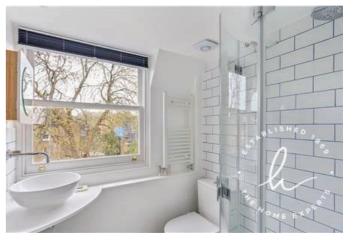

#### **The Property**

Exceptionally presented and newly painted and decorated period property with character features including sash windows and stunning fireplace. A modern twist has been added throughout with modern bathrooms and a modern kitchen with integrated appliances. A Bosch Washer & Dryer has been installed in a utility space also. Split over two levels both bedrooms and bathrooms are on the top floor with the principal bedroom benefitting from bespoke cabinetry forming a walk in wardrobe with shoe storage on entry to the en-suite and air conditioning. With windows facing East and West, the property offers an abundance of natural light with an smart electronic skylight a nice touch. The property also has a private terrace that faces the rear of the properties on an adjacent road, loft space for additional storage and 55" LG OLED TV with Sonos Soundbar.