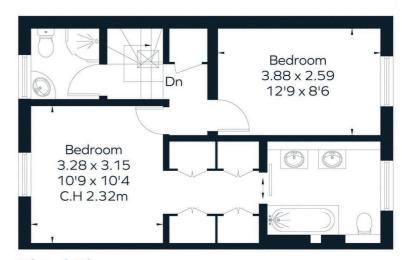

Third Floor

This floor plan has been drawn in accordance with RICS Property Measurement 2nd edition.

IN

 $All\ measurements, including the floor\ area,\ are\ approximate\ and\ for\ illustrative\ purposes\ only.\ @fourwalls-group.com\ \#68432$ 

First Floor

carpets and furnishings. It should also be noted that all fixtures and fittings, carpeted, curtains/blinds, kitchen equipment and garden statuary, whether fitted or not, are deemed removable by the landlord unless specifically itemised with these particulars. Please enquire in office or on our website for details on holding deposit and tenancy deposit figures.