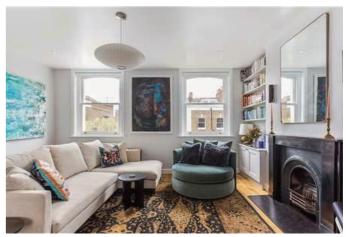

#### **The Property**

Exceptionally presented and newly painted and decorated period property with character features including sash windows and stunning fireplace. A modern twist has been added throughout with modern bathrooms and a modern kitchen with integrated appliances. A Bosch Washer & Dryer has been installed in a utility space also. Split over two levels both bedrooms and bathrooms are on the top floor with the principal bedroom benefitting from bespoke cabinetry forming a walk in wardrobe with shoe storage on entry to the en-suite and air conditioning. With windows facing East and West, the property offers an abundance of natural light with an smart electronic skylight a nice touch. The property also has a private terrace that faces the rear of the properties on an adjacent road, loft space for additional storage and 55" LG OLED TV with Sonos Soundbar.