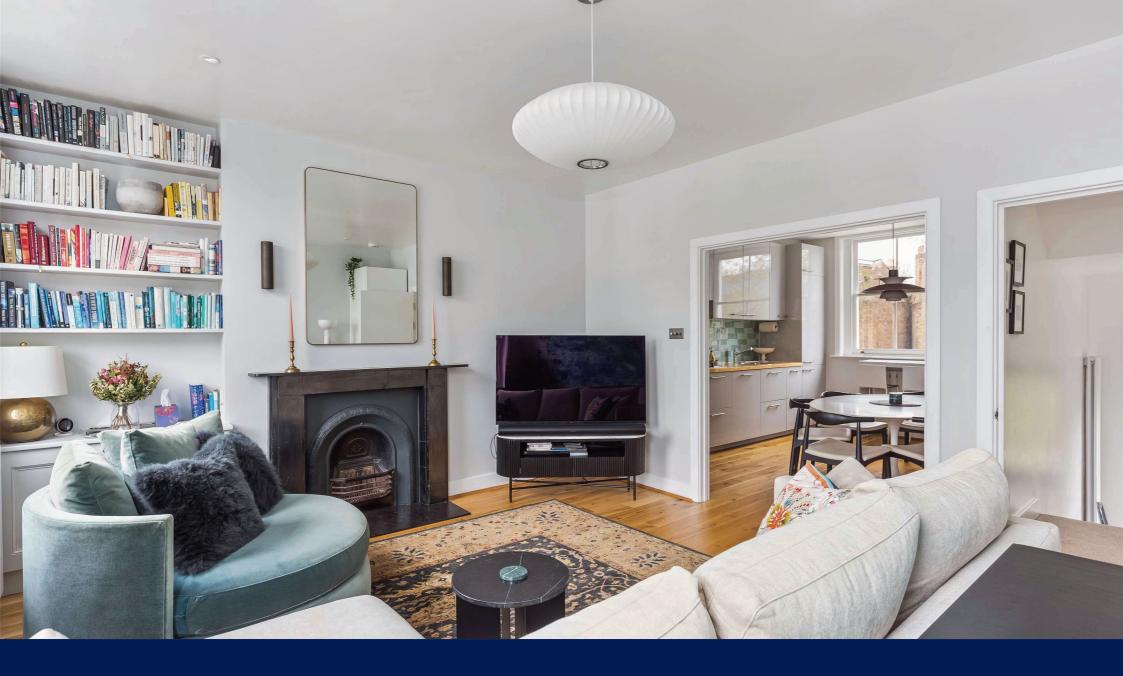

#### **The Property**

Exceptionally presented and newly painted and decorated period property with character features including sash windows and stunning fireplace. A modern twist has been added throughout with modern bathrooms and a modern kitchen with integrated appliances. A Bosch Washer & Dryer has been installed in a utility space also. Split over two levels both bedrooms and bathrooms are on the top floor with the principal bedroom benefitting from bespoke cabinetry forming a walk in wardrobe with shoe storage on entry to the en-suite and air conditioning. With windows facing East and West, the property offers an abundance of natural light with an smart electronic skylight a nice touch. The property also has a private terrace that faces the rear of the properties on an adjacent road, loft space for additional storage and 55" LG OLED TV with Sonos Soundbar.