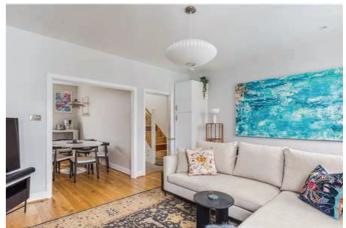

#### **The Property**

Exceptionally presented and newly painted and decorated period property with character features including sash windows and stunning fireplace. A modern twist has been added throughout with modern bathrooms and a modern kitchen with integrated appliances. A Bosch Washer & Dryer has been installed in a utility space also. Split over two levels both bedrooms and bathrooms are on the top floor with the principal bedroom benefitting from bespoke cabinetry forming a walk in wardrobe with shoe storage on entry to the en-suite and air conditioning. With windows facing East and West, the property offers an abundance of natural light with an smart electronic skylight a nice touch. The property also has a private terrace that faces the rear of the properties on an adjacent road, loft space for additional storage and 55" LG OLED TV with Sonos Soundbar.