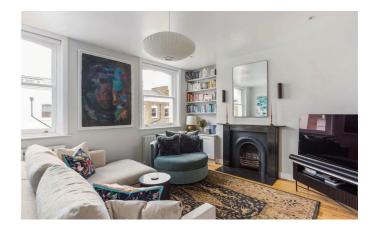

#### **The Property**

Exceptionally presented and newly painted and decorated period property with character features including sash windows and stunning fireplace. A modern twist has been added throughout with modern bathrooms and a modern kitchen with integrated appliances. A Bosch Washer & Dryer has been installed in a utility space also. Split over two levels both bedrooms and bathrooms are on the top floor with the principal bedroom benefitting from bespoke cabinetry forming a walk in wardrobe with shoe storage on entry to the en-suite and air conditioning. With windows facing East and West, the property offers an abundance of natural light with an smart electronic skylight a nice touch. The property also has a private terrace that faces the rear of the properties on an adjacent road, loft space for additional storage and 55" LG OLED TV with Sonos Soundbar.