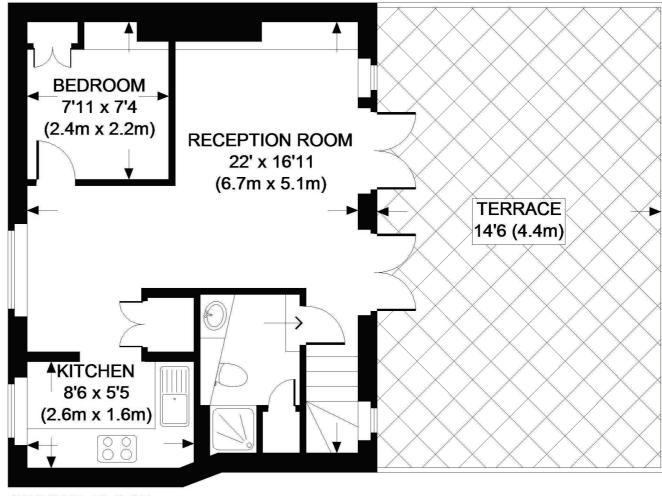

### **FURLONG ROAD**

England & Wales

SECOND FLOOR

#### APPROXIMATE GROSS INTERNAL AREA = 441 SQ.FT. (41 SQ. M.)

This plan is for layout guidance only. Not drawn to scale unless stated. Windows & door openings are approximate. Whilst every care is taken in the preparation of this plan, please check all dimensions, shapes & compass bearings before making any decisions reliant upon it. Please be advised that Hamptons International / our agents have not seen or reviewed any building regulations or planning permission in relation to works carried out to the property.