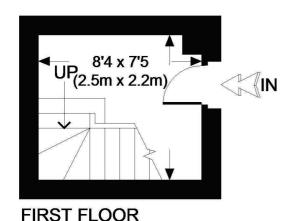

### **FURLONG ROAD**

England & Wales

SECOND FLOOR

#### APPROXIMATE GROSS INTERNAL AREA = 441 SQ.FT. (41 SQ. M.)

This plan is for layout guidance only. Not drawn to scale unless stated. Windows & door openings are approximate. Whilst every care is taken in the preparation of this plan, please check all dimensions, shapes & compass bearings before making any decisions reliant upon it. Please be advised that Hamptons International / our agents have not seen or reviewed any building regulations or planning permission in relation to works carried out to the property.