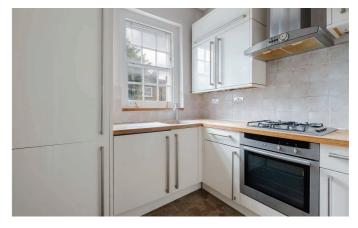

#### **Features**

Large Double Bedroom, - Built-In
Storage, - Generous Reception Room, Separate Kitchen, - Three Piece Bathroom,
Wood Flooring Throughout, - Sought
After Street, - Council Tax - Band E

#### **The Property**

Set within a period property on one of the most sought after streets in Islington is this one bedroom property boasting large double bedroom, spacious reception room and separate kitchen. Character features include; high ceilings, sash windows, beautiful cornicing and wooden floors throughout.