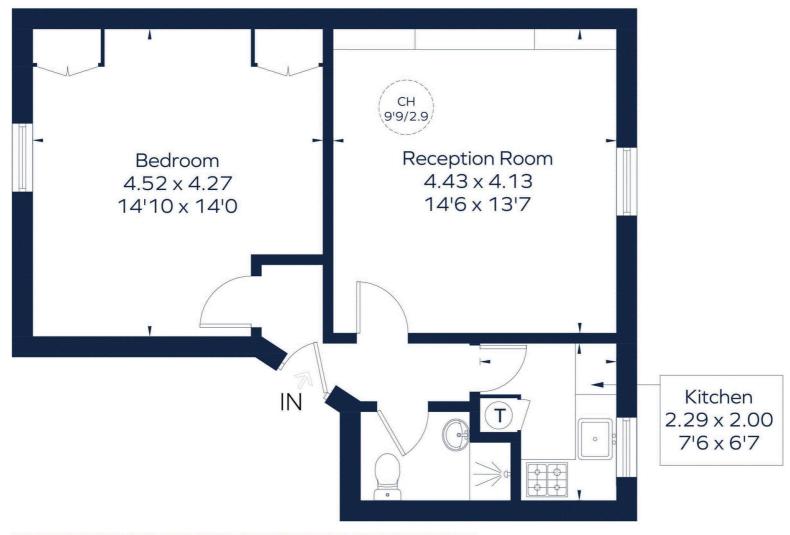

This plan is for layout guidance only. Not drawn to scale unless stated. Windows and door openings are approximate. Whilst every care is taken in the preparation of this plan, please check all dimensions, shapes and compass bearings before making any decisions reliant upon them. ID 901183