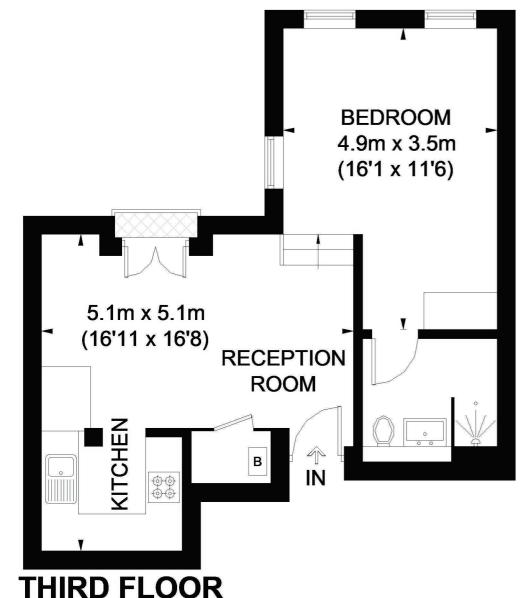

### **CITYGATE HOUSE**

APPROXIMATE GROSS INTERNAL AREA 456 SQ. FT. (42.4 SQ. M.) SRORAGE / REDUCED HEADROOM 47 SQ. FT. (4.4 SQ. M.)

= REDUCED HEADROOM BELOW 1.5M / 5'0

TOTAL = 503 SQ. FT. (46.8 SQ. M.)

This plan is for layout guidance only.
Not drawn to scale unless stated.
Windows and door openings are approximate. Whilst every care is taken in the preparation of this plan, please check all dimensions, shapes and compass bearings before making any decisions reliant upon them.
Please be advised that Hamptons International / our agents have not seen or reviewed any building regulations or planning permission in relation to works carried out to the property (ID144563)