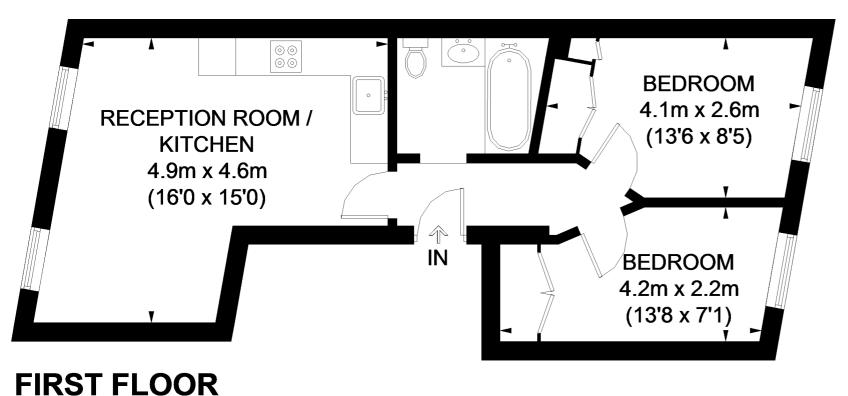

### **GREEN LANES**

APPROXIMATE GROSS INTERNAL AREA 515 SQ. FT. (47.9 SQ. M.)

This plan is for layout guidance only. Not drawn to scale unless stated. Windows and door openings are approximate. Whilst every care is taken in the preparation of this plan, please check all dimensions, shapes and compass bearings before making any decisions reliant upon them. Please be advised that Hamptons International / our agents have not seen or reviewed any building regulations or planning permission in relation to works carried out to the property (ID183407)