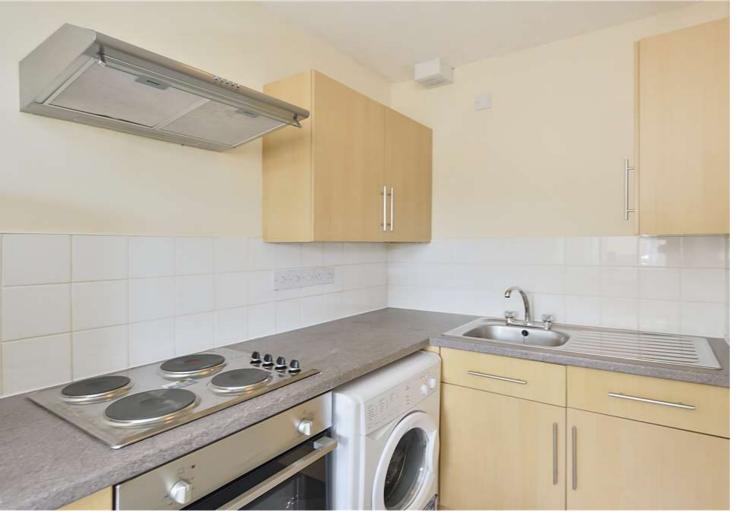

#### **The Property**

\*\*\*TWO WEEKS RENT FREE\*\*\* A charming one bedroom period conversion close to Camden Road overground station. Set on the second floor the property offers open plan reception, kitchen, double bedroom and bathroom.

#### RANDOLPH STREET

**KITCHEN** 2.75m x 1.67m  $(9'0 \times 5'6)$ 

APPROXIMATE GROSS INTERNAL AREA 402 SQ. FT. (37.4 SQ. M.)