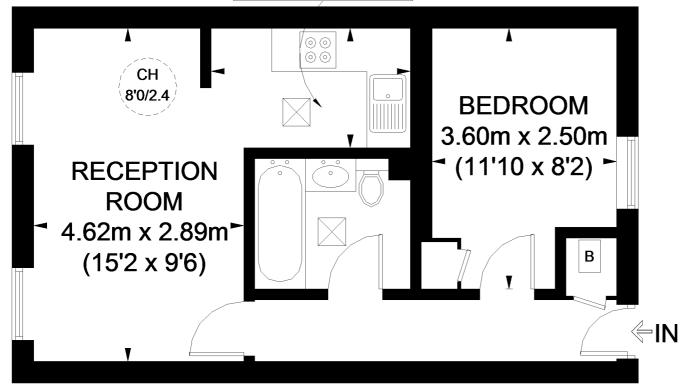

#### RANDOLPH STREET

**KITCHEN** 2.75m x 1.67m  $(9'0 \times 5'6)$ 

APPROXIMATE GROSS INTERNAL AREA 402 SQ. FT. (37.4 SQ. M.)

### **SECOND FLOOR**

This plan is for layout guidance only. Not drawn to scale unless stated. Windows and door openings are approximate. Whilst every care is taken in the preparation of this plan, please check all dimensions, shapes and compass bearings before making any decisions reliant upon them. Please be advised that Hamptons International / our agents have not