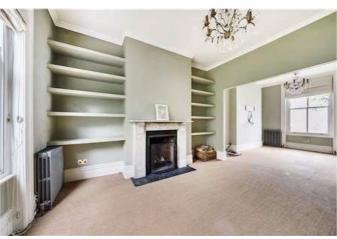

#### The Property

This charming three bedroom, three bathroom Victorian family home comprises of a bright 26' double reception room with high ceilings, fireplace and period features is laid out across the ground floor. The entertaining space is further enhanced with a stylish modern kitchen and moody dining room on the lower floor which, as with the utility/boot room, leads directly out to a delightful courtyard garden. The indulgent principle suite occupies the entire first floor, with two further en-suite bedrooms positioned on the floor above.