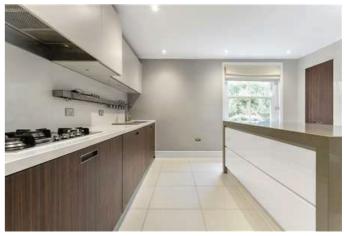

#### The Property

This charming three bedroom, three bathroom Victorian family home comprises of a bright 26' double reception room with high ceilings, fireplace and period features is laid out across the ground floor. The entertaining space is further enhanced with a stylish modern kitchen and moody dining room on the lower floor which, as with the utility/boot room, leads directly out to a delightful courtyard garden. The indulgent principle suite occupies the entire first floor, with two further en-suite bedrooms positioned on the floor above.