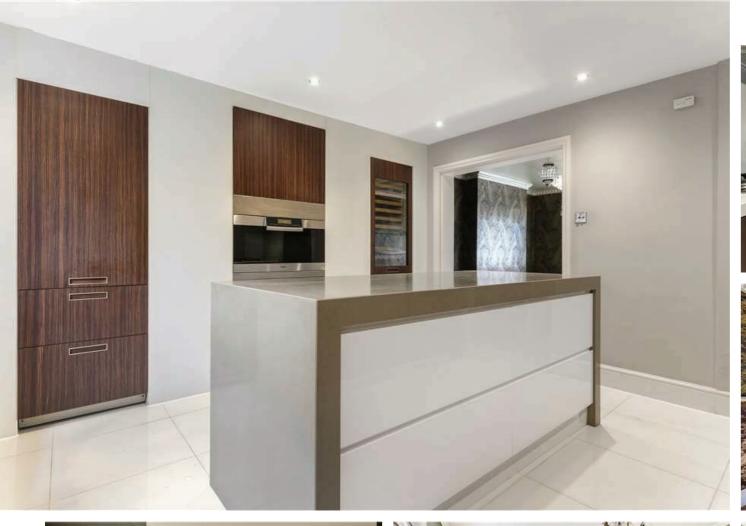

#### The Property

This charming three bedroom, three bathroom Victorian family home comprises of a bright 26' double reception room with high ceilings, fireplace and period features is laid out across the ground floor. The entertaining space is further enhanced with a stylish modern kitchen and moody dining room on the lower floor which, as with the utility/boot room, leads directly out to a delightful courtyard garden. The indulgent principle suite occupies the entire first floor, with two further en-suite bedrooms positioned on the floor above.