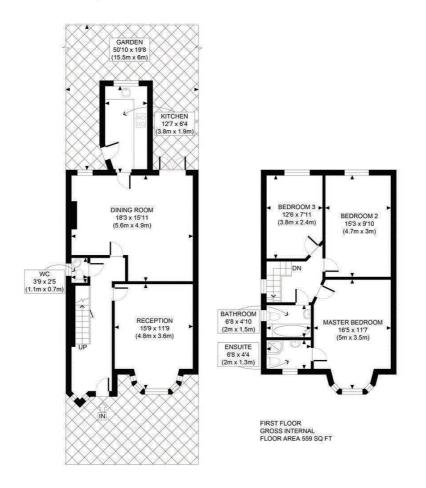

GROUND FLOOR GROSS INTERNAL FLOOR AREA 652 SQ FT

ZI

APPROX. GROSS INTERNAL FLOOR AREA 1211 SQ FT / 113 SQM Ref: Copyright photoplon ■ Disclaimer: Floor plan measurements are approximate and are for illustrative purposes only. While we do not doubt the floor plan accuracy and completeness, you or your advisors should conduct a careful, independent investigation of the property in respect of monetary valuation