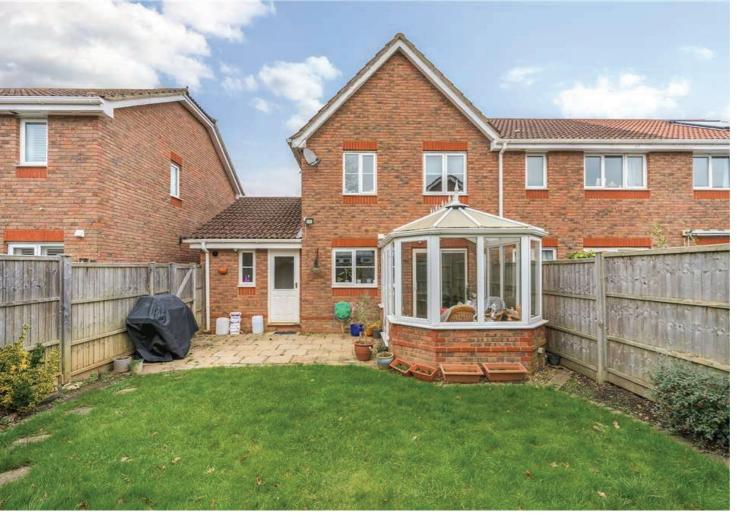

### **The Property**

This well-presented end-of-terrace home that benefits from a bright living room, separate dining room, conservatory, kitchen with separate utility room and downstairs cloakroom. To the first floor is the main bedroom with built-in wardrobes, two further bedrooms and the main bathroom.

#### **Outside**

There is a enclosed private rear garden side access; to the front of the property is the attached garage and off street parking.