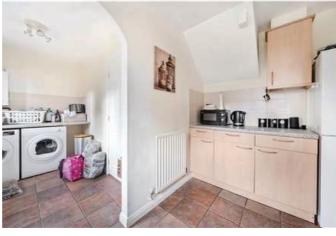

### **The Property**

This well-presented end-of-terrace home that benefits from a bright living room, separate dining room, conservatory, kitchen with separate utility room and downstairs cloakroom. To the first floor is the main bedroom with built-in wardrobes, two further bedrooms and the main bathroom.