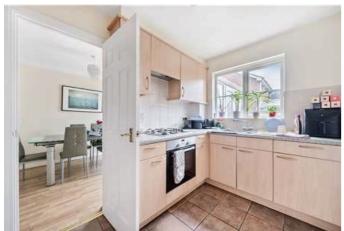

### **The Property**

This well-presented end-of-terrace home that benefits from a bright living room, separate dining room, conservatory, kitchen with separate utility room and downstairs cloakroom. To the first floor is the main bedroom with built-in wardrobes, two further bedrooms and the main bathroom.

#### **Features**

- Three bedrooms, - Two reception rooms, - Downstairs cloakroom, - Conservatory, - Kitchen & separate utility, - Private garden, - Garage & parking, - Council tax band E

Council Tax
Council Tax Band E