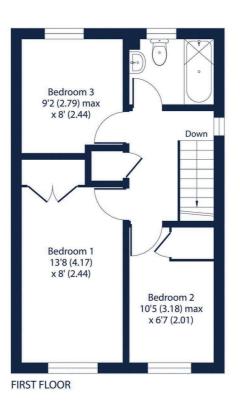

## Galen Close, Epsom, KT19

Approximate Area = 935 sq ft / 86.8 sq m

Garage = 155 sq ft / 14.3 sq mTotal = 1090 sq ft / 101.1 sq m

For identification only - Not to scale

Floor plan produced in accordance with RICS Property Measurement Standards incorporating International Property Measurement Standards (IPMS2 Residential). © nichecom 2024. Produced for Hamptons. REF: 1070677