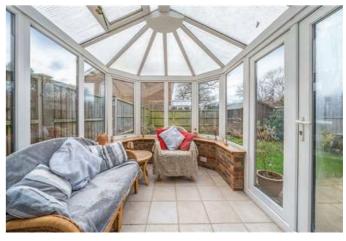

### **The Property**

This well-presented end-of-terrace home that benefits from a bright living room, separate dining room, conservatory, kitchen with separate utility room and downstairs cloakroom. To the first floor is the main bedroom with built-in wardrobes, two further bedrooms and the main bathroom.