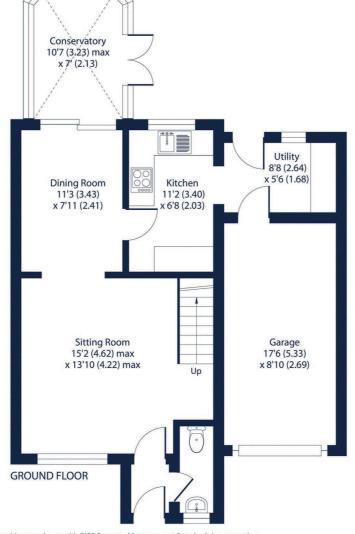

## Galen Close, Epsom, KT19

Approximate Area = 935 sq ft / 86.8 sq m

Garage = 155 sq ft / 14.3 sq mTotal = 1090 sq ft / 101.1 sq m

For identification only - Not to scale

Floor plan produced in accordance with RICS Property Measurement Standards incorporating International Property Measurement Standards (IPMS2 Residential). © nichecom 2024. Produced for Hamptons. REF: 1070677