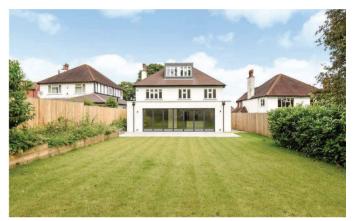

#### Outside

To the front of the property is off street parking for several vehicles. To the rear is a large mature private garden and patio area leading off the back of the house.