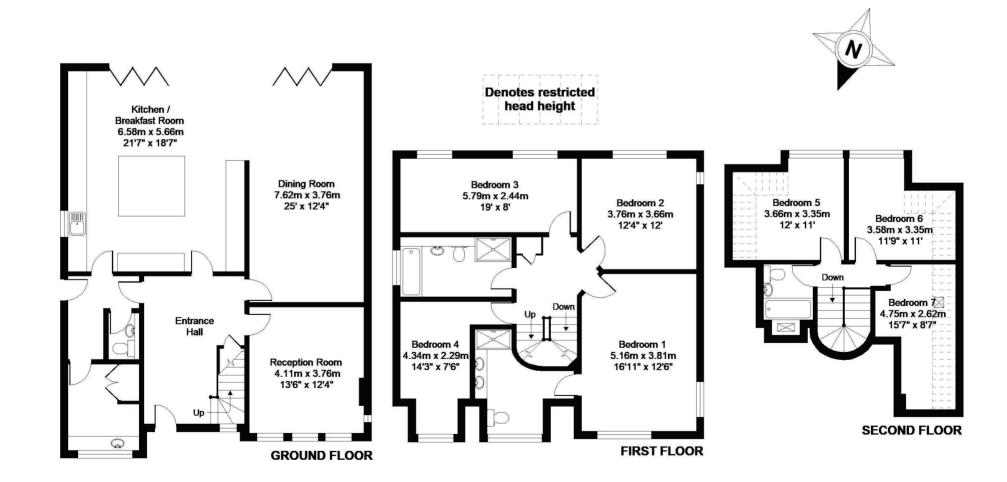

#### APPROX. GROSS INTERNAL FLOOR AREA 2514 SQ FT 233.6 SQ METRES (EXCLUDES RESTRICTED HEAD HEIGHT)

Whilst every attempt has been made to ensure the accuracy of the floor plan contained here, measurements of doors, windows and rooms are approximate and no responsibility is taken for any error, omission or misstatement. These plans are for representation purposes only as defined by RICS Code of Measuring Practice and should be used as such by any prospective purchaser. Specifically no guarantee is given on the total square footage of the property if quoted on this plan. Any figure given is for initial guidance only and should not be relied on as a basis of valuation.