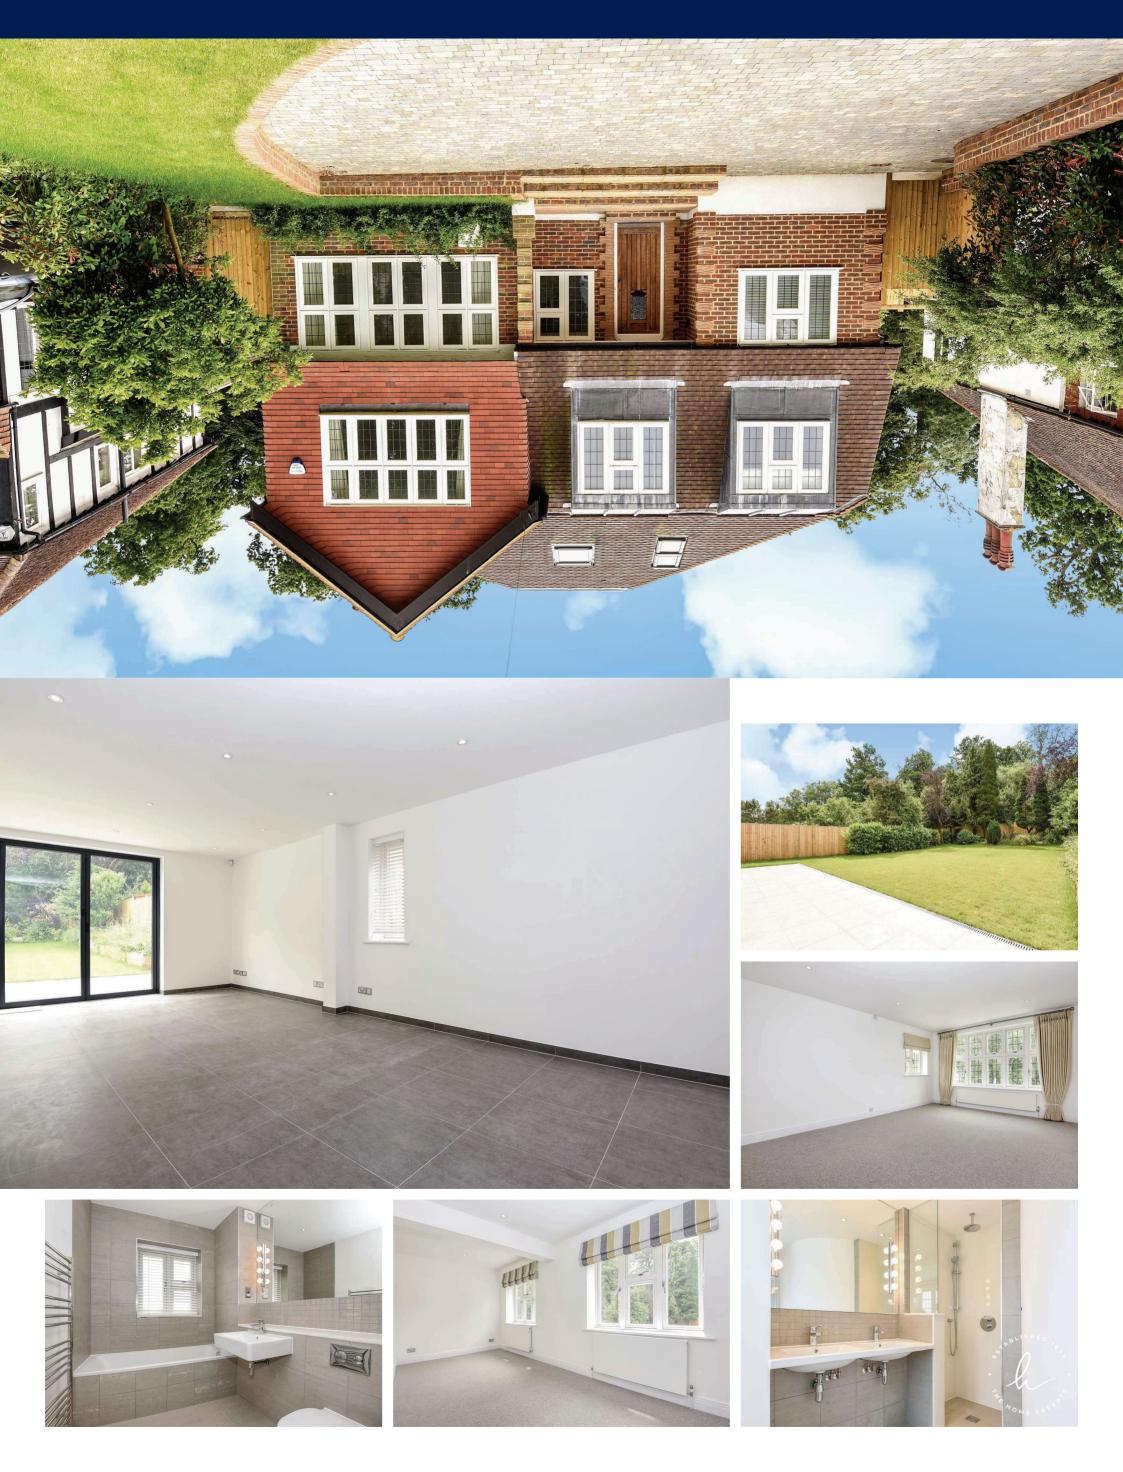

# **{ THE PARTICULARS**

Barons Hurst, Epsom KT18

£5,000 Per Month Unfurnished

□ 6 Bedrooms
□ 3 Bathrooms
□ 2 Receptions

#### Features

- Six bedrooms, - Three bathrooms, -Reception room, - Modern open-plan kitchen/dining room, - Private garden, -Driveway parking, - Private Estate, -Council tax band G

**Council Tax** 

Council Tax Band G

### **The Property**

Occupying a generous plot with driveway parking, the property offers modern and bright accommodation comprising; large entry hall, formal living area, open plan kitchen/dining with a separate living space in addition with bi fold doors leading to the enclosed rear garden which in itself has access to the RAC golf course. Across the first and second floors, six bedrooms, with the principal bedroom being en-suite, the main bathroom and a seventh bedroom/play room. The property sits on an elevated position and from the hallway on the second floor, views of the London skyline, including The Shard can be found. Minimum household income required to pass referencing is £165,000 per annum.

#### Outside

To the front of the property is off street parking for several vehicles. To the rear is a large mature private garden and patio area leading off the back of the house.