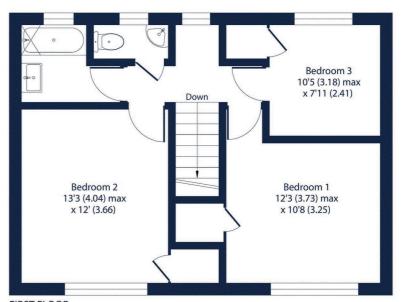

Belvedere Gardens, West Molesey, KT8

Approximate Area = 886 sq ft / 82.3 sq m (excludes lean to)

For identification only - Not to scale

**FIRST FLOOR** 

Floor plan produced in accordance with RICS Property Measurement Standards incorporating International Property Measurement Standards (IPMS2 Residential). © Nichecom2024. Produced for Hamptons. REF: 1182085