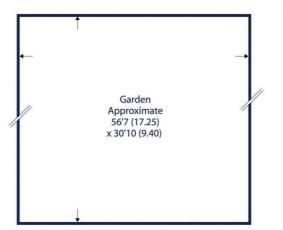

Belvedere Gardens, West Molesey, KT8

Approximate Area = 886 sq ft / 82.3 sq m (excludes lean to)

For identification only - Not to scale

**FIRST FLOOR** 

Floor plan produced in accordance with RICS Property Measurement Standards incorporating International Property Measurement Standards (IPMS2 Residential). © Nichecom2024. Produced for Hamptons. REF: 1182085