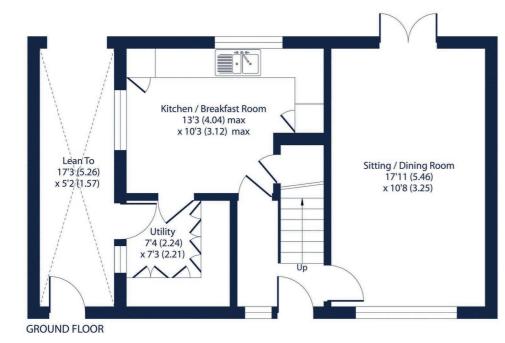

Belvedere Gardens, West Molesey, KT8

Approximate Area = 886 sq ft / 82.3 sq m (excludes lean to)

For identification only - Not to scale

**FIRST FLOOR** 

Floor plan produced in accordance with RICS Property Measurement Standards incorporating International Property Measurement Standards (IPMS2 Residential). © Nichecom2024. Produced for Hamptons. REF: 1182085