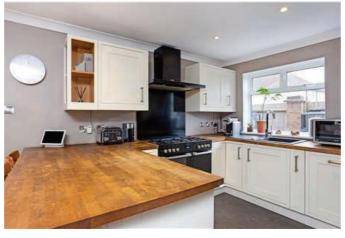

## SUPERB THREE BEDROOM THREE BATHROOM LINK-DETACHED HOUSE

#### **The Property**

This superb three bedroom three bathroom link-detached house measures almost 1600saft. It has a wonderful open-plan kitchen dining and sitting room, a study, a delightful garden, garage and plenty of off-street parking. Local amenities, transport links, open spaces and excellent schools are nearby. This superb link-detached house measures almost 1600saft. From the entry hall one enters into a spacious dual-aspect sitting and dining room featuring a decorative fireplace and engineered hard wood flooring. An open-plan and contemporary kitchen offers plenty of work and storage space which combines to make for a wonderful space for families to spend time together as well as entertaining, while a study (which could be a fourth bedroom) and a guest WC completes the downstairs accommodation. On the upper floor are three bedrooms, a shower room, and a smart Jack & Jill family bathroom containing a separate bath and shower. The house is bright and airy with a neutral decor throughout, and is the ideal long-term family home.