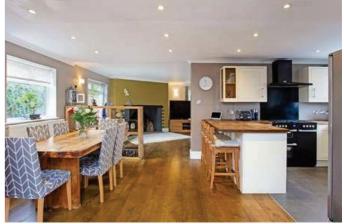

#### **The Property**

This superb three bedroom three bathroom link-detached house measures almost 1600saft. It has a wonderful open-plan kitchen dining and sitting room, a study, a delightful garden, garage and plenty of off-street parking. Local amenities, transport links, open spaces and excellent schools are nearby. This superb link-detached house measures almost 1600saft. From the entry hall one enters into a spacious dual-aspect sitting and dining room featuring a decorative fireplace and engineered hard wood flooring. An open-plan and contemporary kitchen offers plenty of work and storage space which combines to make for a wonderful space for families to spend time together as well as entertaining, while a study (which could be a fourth bedroom) and a guest WC completes the downstairs accommodation. On the upper floor are three bedrooms, a shower room, and a smart Jack & Jill family bathroom containing a separate bath and shower. The house is bright and airy with a neutral decor throughout, and is the ideal long-term family home.