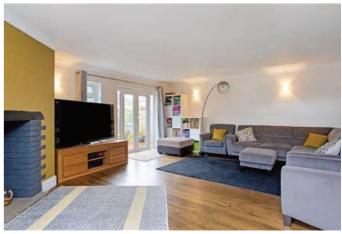

## SUPERB THREE BEDROOM THREE BATHROOM LINK-DETACHED HOUSE

#### **The Property**

This superb three bedroom three bathroom link-detached house measures almost 1600saft. It has a wonderful open-plan kitchen dining and sitting room, a study, a delightful garden, garage and plenty of off-street parking. Local amenities, transport links, open spaces and excellent schools are nearby. This superb link-detached house measures almost 1600saft. From the entry hall one enters into a spacious dual-aspect sitting and dining room featuring a decorative fireplace and engineered hard wood flooring. An open-plan and contemporary kitchen offers plenty of work and storage space which combines to make for a wonderful space for families to spend time together as well as entertaining, while a study (which could be a fourth bedroom) and a guest WC completes the downstairs accommodation. On the upper floor are three bedrooms, a shower room, and a smart Jack & Jill family bathroom containing a separate bath and shower. The house is bright and airy with a neutral decor throughout, and is the ideal long-term family home.