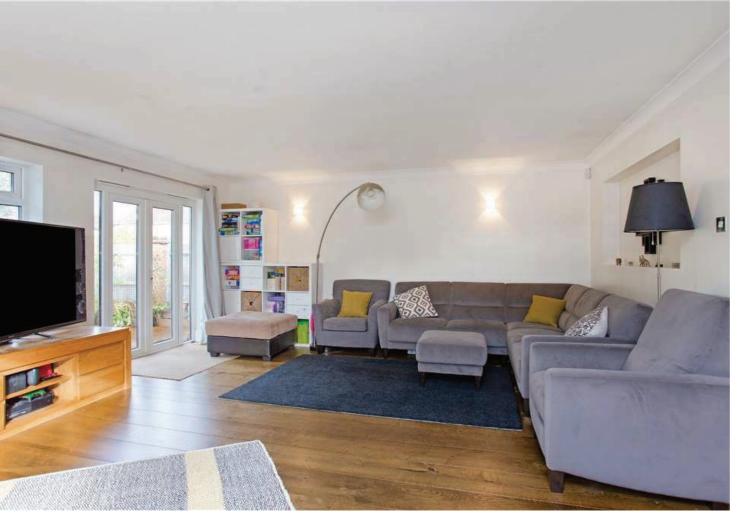

## SUPERB THREE BEDROOM THREE BATHROOM LINK-DETACHED HOUSE

#### **The Property**

This superb three bedroom three bathroom link-detached house measures almost 1600saft. It has a wonderful open-plan kitchen dining and sitting room, a study, a delightful garden, garage and plenty of off-street parking. Local amenities, transport links, open spaces and excellent schools are nearby. This superb link-detached house measures almost 1600saft. From the entry hall one enters into a spacious dual-aspect sitting and dining room featuring a decorative fireplace and engineered hard wood flooring. An open-plan and contemporary kitchen offers plenty of work and storage space which combines to make for a wonderful space for families to spend time together as well as entertaining, while a study (which could be a fourth bedroom) and a guest WC completes the downstairs accommodation. On the upper floor are three bedrooms, a shower room, and a smart Jack & Jill family bathroom containing a separate bath and shower. The house is bright and airy with a neutral decor throughout, and is the ideal long-term family home.