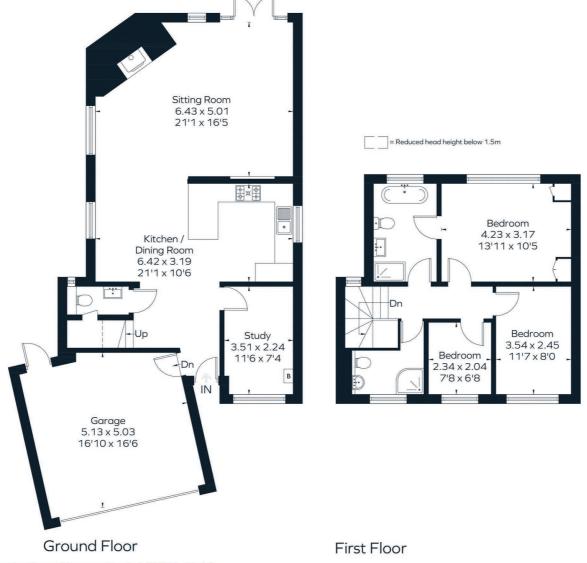

#### **The Property**

This superb three bedroom three bathroom link-detached house measures almost 1600saft. It has a wonderful open-plan kitchen dining and sitting room, a study, a delightful garden, garage and plenty of off-street parking. Local amenities, transport links, open spaces and excellent schools are nearby. This superb link-detached house measures almost 1600saft. From the entry hall one enters into a spacious dual-aspect sitting and dining room featuring a decorative fireplace and engineered hard wood flooring. An open-plan and contemporary kitchen offers plenty of work and storage space which combines to make for a wonderful space for families to spend time together as well as entertaining, while a study (which could be a fourth bedroom) and a guest WC completes the downstairs accommodation. On the upper floor are three bedrooms, a shower room, and a smart Jack & Jill family bathroom containing a separate bath and shower. The house is bright and airy with a neutral decor throughout, and is the ideal long-term family home.

 $Surveyed \ and \ drawn \ in \ accordance \ with \ the \ International \ Property \ Measurement \ Standards \ (IPMS \ 2: \ Residential)$   $fourwalls-group.com \ 327503$ 