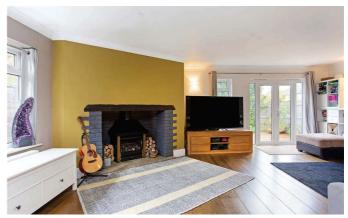

#### **The Property**

This superb three bedroom three bathroom link-detached house measures almost 1600saft. It has a wonderful open-plan kitchen dining and sitting room, a study, a delightful garden, garage and plenty of off-street parking. Local amenities, transport links, open spaces and excellent schools are nearby. This superb link-detached house measures almost 1600saft. From the entry hall one enters into a spacious dual-aspect sitting and dining room featuring a decorative fireplace and engineered hard wood flooring. An open-plan and contemporary kitchen offers plenty of work and storage space which combines to make for a wonderful space for families to spend time together as well as entertaining, while a study (which could be a fourth bedroom) and a guest WC completes the downstairs accommodation. On the upper floor are three bedrooms, a shower room, and a smart Jack & Jill family bathroom containing a separate bath and shower. The house is bright and airy with a neutral decor throughout, and is the ideal long-term family home.