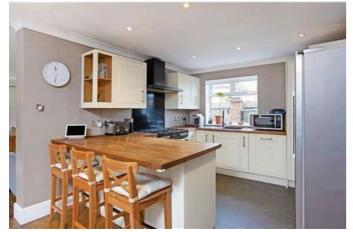

#### **The Property**

This superb three bedroom three bathroom link-detached house measures almost 1600saft. It has a wonderful open-plan kitchen dining and sitting room, a study, a delightful garden, garage and plenty of off-street parking. Local amenities, transport links, open spaces and excellent schools are nearby. This superb link-detached house measures almost 1600saft. From the entry hall one enters into a spacious dual-aspect sitting and dining room featuring a decorative fireplace and engineered hard wood flooring. An open-plan and contemporary kitchen offers plenty of work and storage space which combines to make for a wonderful space for families to spend time together as well as entertaining, while a study (which could be a fourth bedroom) and a guest WC completes the downstairs accommodation. On the upper floor are three bedrooms, a shower room, and a smart Jack & Jill family bathroom containing a separate bath and shower. The house is bright and airy with a neutral decor throughout, and is the ideal long-term family home.