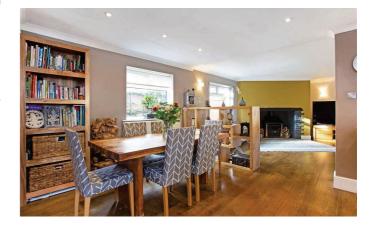

#### **The Property**

This superb three bedroom three bathroom link-detached house measures almost 1600saft. It has a wonderful open-plan kitchen dining and sitting room, a study, a delightful garden, garage and plenty of off-street parking. Local amenities, transport links, open spaces and excellent schools are nearby. This superb link-detached house measures almost 1600saft. From the entry hall one enters into a spacious dual-aspect sitting and dining room featuring a decorative fireplace and engineered hard wood flooring. An open-plan and contemporary kitchen offers plenty of work and storage space which combines to make for a wonderful space for families to spend time together as well as entertaining, while a study (which could be a fourth bedroom) and a guest WC completes the downstairs accommodation. On the upper floor are three bedrooms, a shower room, and a smart Jack & Jill family bathroom containing a separate bath and shower. The house is bright and airy with a neutral decor throughout, and is the ideal long-term family home.