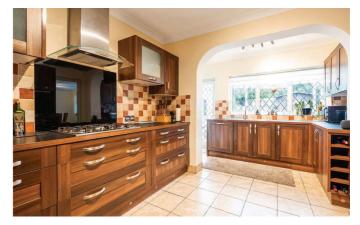

#### **The Property**

This well-presented detached home benefits from a large and bright living/dining room which leads onto the conservatory. There is a modern fitted kitchen with separate utility room, three double bedrooms, two with fitted wardrobes and the main bathroom. Upstairs is a large gallery landing/study area, shower room, the principle bedroom with en-suite and fifth bedroom.