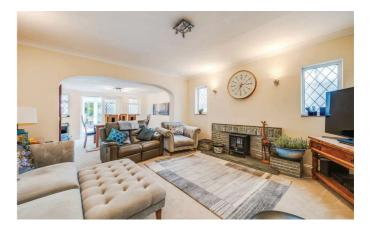

#### **The Property**

This well-presented detached home benefits from a large and bright living/dining room which leads onto the conservatory. There is a modern fitted kitchen with separate utility room, three double bedrooms, two with fitted wardrobes and the main bathroom. Upstairs is a large gallery landing/study area, shower room, the principle bedroom with en-suite and fifth bedroom.