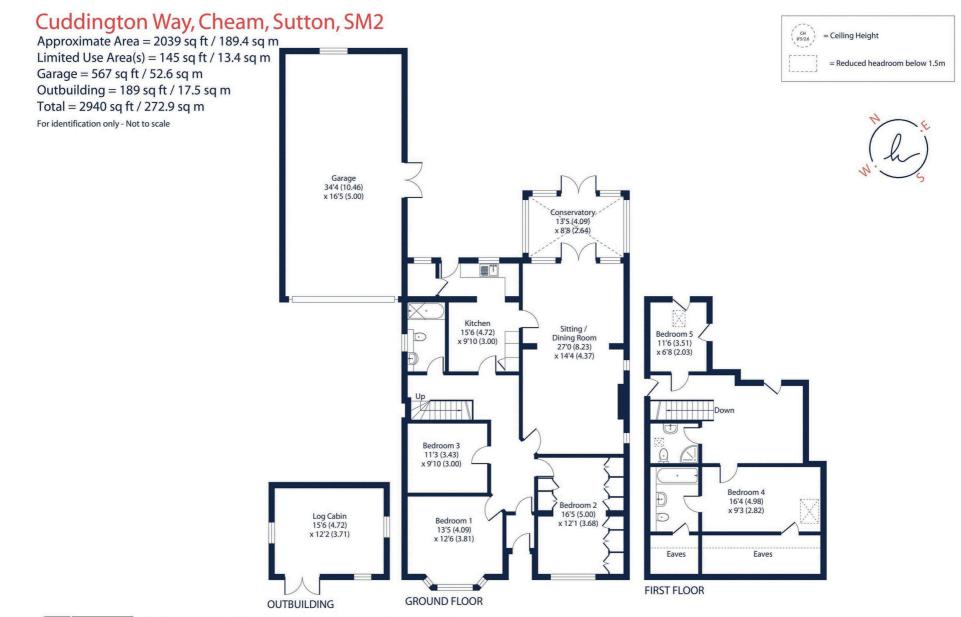

#### **The Property**

This well-presented detached home benefits from a large and bright living/dining room which leads onto the conservatory. There is a modern fitted kitchen with separate utility room, three double bedrooms, two with fitted wardrobes and the main bathroom. Upstairs is a large gallery landing/study area, shower room, the principle bedroom with en-suite and fifth bedroom.

#### Outside

To the front of the property is the driveway providing parking for several vehicles and leads to the large garage which in itself is 567 sq ft. The rear private garden has been well kept and has the benefit of a summer house.

Floor plan produced in accordance with RICS Property Measurement Standards incorporating International Property Measurement Standards (IPMS2 Residential). ©ntchecom 2024. Produced for Hamptons. REF: 1135225