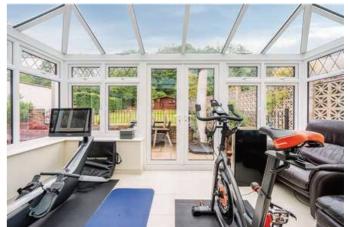

#### **The Property**

This well-presented detached home benefits from a large and bright living/dining room which leads onto the conservatory. There is a modern fitted kitchen with separate utility room, three double bedrooms, two with fitted wardrobes and the main bathroom. Upstairs is a large gallery landing/study area, shower room, the principle bedroom with en-suite and fifth bedroom.