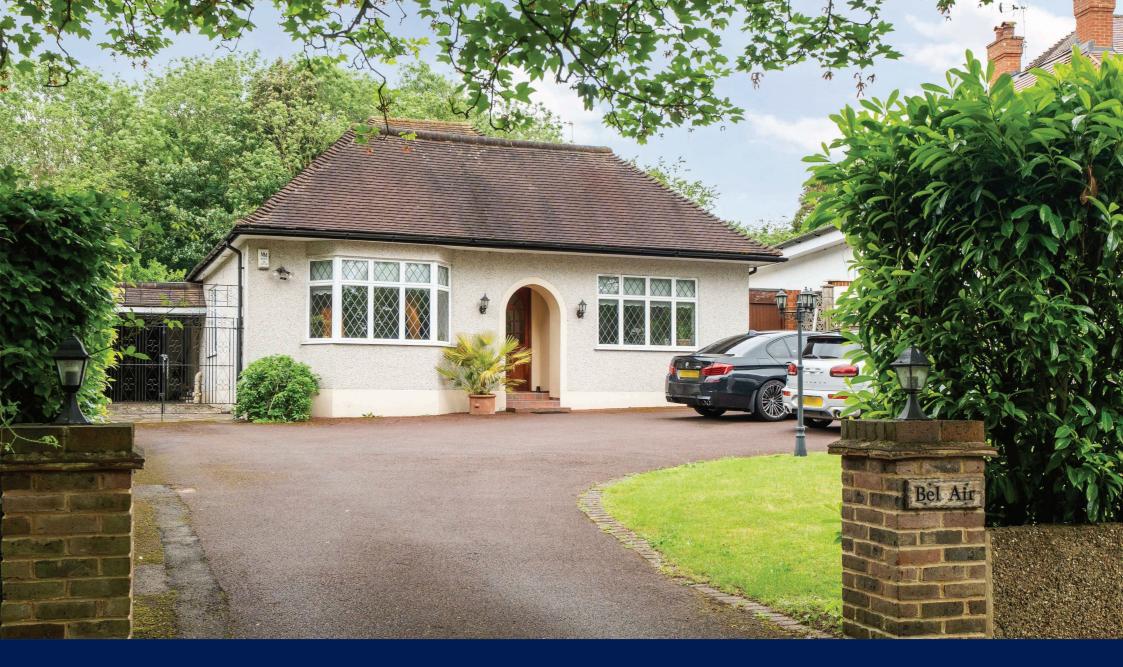

#### **The Property**

This well-presented detached home benefits from a large and bright living/dining room which leads onto the conservatory. There is a modern fitted kitchen with separate utility room, three double bedrooms, two with fitted wardrobes and the main bathroom. Upstairs is a large gallery landing/study area, shower room, the principle bedroom with en-suite and fifth bedroom.

#### Outside

To the front of the property is the driveway providing parking for several vehicles and leads to the large garage which in itself is 567 sq ft. The rear private garden has been well kept and has the benefit of a summer house.