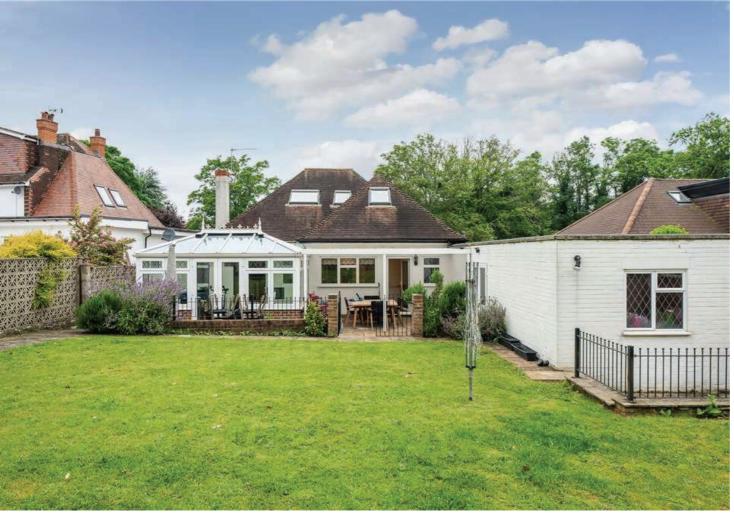

#### **The Property**

This well-presented detached home benefits from a large and bright living/dining room which leads onto the conservatory. There is a modern fitted kitchen with separate utility room, three double bedrooms, two with fitted wardrobes and the main bathroom. Upstairs is a large gallery landing/study area, shower room, the principle bedroom with en-suite and fifth bedroom.

#### Outside

To the front of the property is the driveway providing parking for several vehicles and leads to the large garage which in itself is 567 sq ft. The rear private garden has been well kept and has the benefit of a summer house.