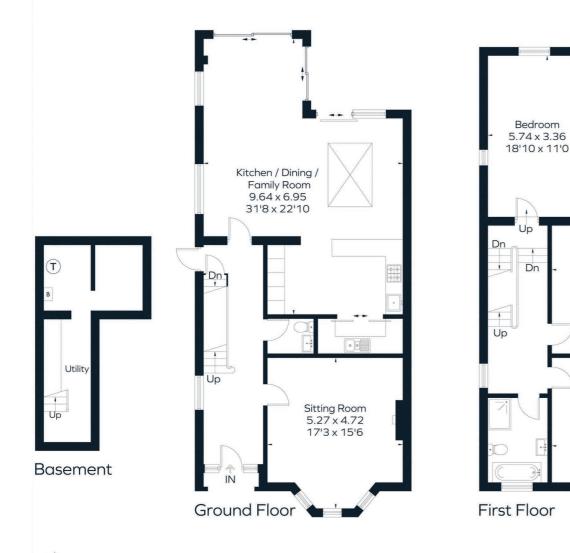

#### **Features**

- Five bedrooms, - Dressing room & en-suite to the principle bedroom, - Family bathroom, - Modern open-plan kitchen/dining/family room, - Utility area, - Downstairs cloak room, - Private garden, - Off street parking with EV charging point, - Council tax band G

#### **The Property**

This imposing home combined character features with modern fixtures and fittings. You enter into a generous hallway with stained glass window surrounding the front door and wooden floorboards with both living rooms just off it. There is a separate living room with a bay window to the front of the house, to the rear is a fantastic family/dining room with a high-specification open-plan Schmidt kitchen featuring NEFF appliances; a separate utility space is recessed behind a sliding door. No less than three sets of floor-to-ceiling glass doors open onto the garden and flood the room with light, in addition to the ceiling lantern, while steps lead down to the basement which contain the washing machine and dryer Five good-sized bedrooms span the top two floors, with a smart family bathroom on the first floor (plumbing is in place to create an en-suite in one of the bedrooms if required) and an en-suite shower room and dressing room off the main bay-windowed bedroom on the top floor.

Bedroom

4.72 x 4.38

15'6 x 14'4

Bedroom

 $5.30 \times 4.85$ 

17'5 x 15'11

This floor plan has been drawn in accordance with RICS Property Measurement 2nd edition.

All measurements, including the floor area, are approximate and for illustrative purposes only. @fourwalls-group.com #63621