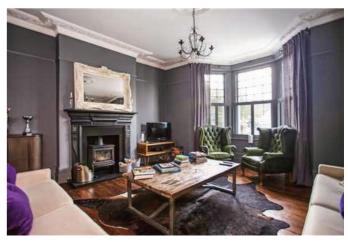

#### **The Property**

This imposing home combined character features with modern fixtures and fittings. You enter into a generous hallway with stained glass window surrounding the front door and wooden floorboards with both living rooms just off it. There is a separate living room with a bay window to the front of the house, to the rear is a fantastic family/dining room with a high-specification open-plan Schmidt kitchen featuring NEFF appliances; a separate utility space is recessed behind a sliding door. No less than three sets of floor-to-ceiling glass doors open onto the garden and flood the room with light, in addition to the ceiling lantern, while steps lead down to the basement which contain the washing machine and dryer Five good-sized bedrooms span the top two floors, with a smart family bathroom on the first floor (plumbing is in place to create an en-suite in one of the bedrooms if required) and an en-suite shower room and dressing room off the main bay-windowed bedroom on the top floor.