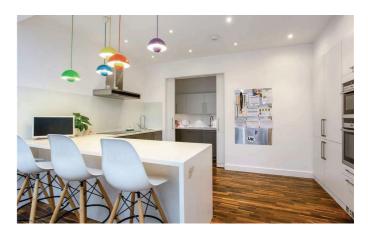

#### **The Property**

This imposing home combined character features with modern fixtures and fittings. You enter into a generous hallway with stained glass window surrounding the front door and wooden floorboards with both living rooms just off it. There is a separate living room with a bay window to the front of the house, to the rear is a fantastic family/dining room with a high-specification open-plan Schmidt kitchen featuring NEFF appliances; a separate utility space is recessed behind a sliding door. No less than three sets of floor-to-ceiling glass doors open onto the garden and flood the room with light, in addition to the ceiling lantern, while steps lead down to the basement which contain the washing machine and dryer Five good-sized bedrooms span the top two floors, with a smart family bathroom on the first floor (plumbing is in place to create an en-suite in one of the bedrooms if required) and an en-suite shower room and dressing room off the main bay-windowed bedroom on the top floor.