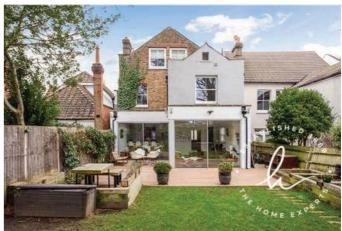

# FAMILY HOME IN THE COLLEGE AREA OF EPSOM.

#### **The Property**

This imposing home combined character features with modern fixtures and fittings. You enter into a generous hallway with stained glass window surrounding the front door and wooden floorboards with both living rooms just off it. There is a separate living room with a bay window to the front of the house, to the rear is a fantastic family/dining room with a high-specification open-plan Schmidt kitchen featuring NEFF appliances; a separate utility space is recessed behind a sliding door. No less than three sets of floor-to-ceiling glass doors open onto the garden and flood the room with light, in addition to the ceiling lantern, while steps lead down to the basement which contain the washing machine and dryer Five good-sized bedrooms span the top two floors, with a smart family bathroom on the first floor (plumbing is in place to create an en-suite in one of the bedrooms if required) and an en-suite shower room and dressing room off the main bay-windowed bedroom on the top floor.

Outside

To the front is an off-street parking space with an EV charging point while residents parking spaces are available on the street. A generous decked area spans the family room and provides ample space for outdoor dining and socialising which leads onto a pretty lawned garden with a play area at the far end.

#### Location

The house is located on the lower slopes of Burgh Heath Road, within easy reach of Epsom town centre and its many shops, cafes and restaurants. The renowned Epsom College is just a short walk away, as are the green open spaces of both Elizabeth Welchman Gardens and Epsom Downs. The train station offers fast and direct routes into London within 30 minutes and from the M25 one has convenient access to both Gatwick and Heathrow airports.