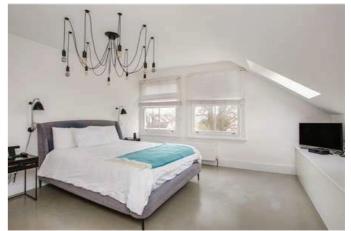

#### **The Property**

This imposing home combined character features with modern fixtures and fittings. You enter into a generous hallway with stained glass window surrounding the front door and wooden floorboards with both living rooms just off it. There is a separate living room with a bay window to the front of the house, to the rear is a fantastic family/dining room with a high-specification open-plan Schmidt kitchen featuring NEFF appliances; a separate utility space is recessed behind a sliding door. No less than three sets of floor-to-ceiling glass doors open onto the garden and flood the room with light, in addition to the ceiling lantern, while steps lead down to the basement which contain the washing machine and dryer Five good-sized bedrooms span the top two floors, with a smart family bathroom on the first floor (plumbing is in place to create an en-suite in one of the bedrooms if required) and an en-suite shower room and dressing room off the main bay-windowed bedroom on the top floor.