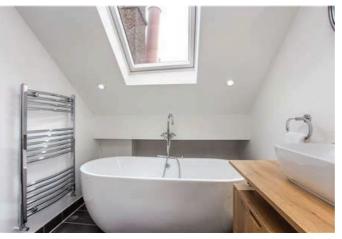

### {THE PARTICULARS

**Burgh Heath Road, Epsom KT17** 

£4,500 Per Month Unfurnished

2 Bathrooms

2 Receptions

#### **Features**

- Five bedrooms, - Dressing room & en-suite to the principle bedroom, - Family bathroom, - Modern open-plan kitchen/dining/family room, - Utility area, - Downstairs cloak room, - Private garden, - Off street parking with EV charging point, - Council tax band G

#### **The Property**

This imposing home combined character features with modern fixtures and fittings. You enter into a generous hallway with stained glass window surrounding the front door and wooden floorboards with both living rooms just off it. There is a separate living room with a bay window to the front of the house, to the rear is a fantastic family/dining room with a high-specification open-plan Schmidt kitchen featuring NEFF appliances; a separate utility space is recessed behind a sliding door. No less than three sets of floor-to-ceiling glass doors open onto the garden and flood the room with light, in addition to the ceiling lantern, while steps lead down to the basement which contain the washing machine and dryer Five good-sized bedrooms span the top two floors, with a smart family bathroom on the first floor (plumbing is in place to create an en-suite in one of the bedrooms if required) and an en-suite shower room and dressing room off the main bay-windowed bedroom on the top floor.