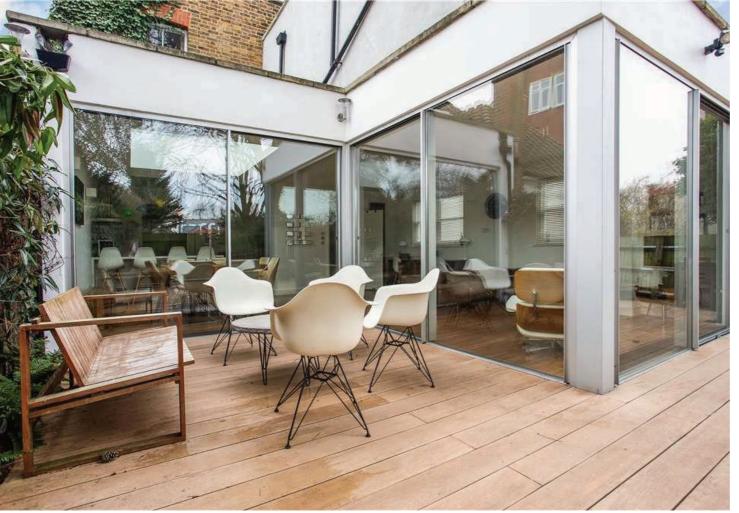

Outside

To the front is an off-street parking space with an EV charging point while residents parking spaces are available on the street. A generous decked area spans the family room and provides ample space for outdoor dining and socialising which leads onto a pretty lawned garden with a play area at the far end.