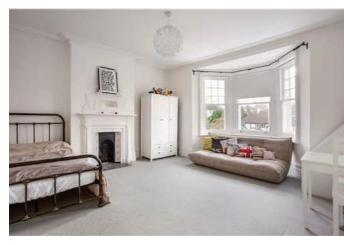

#### **The Property**

This imposing home combined character features with modern fixtures and fittings. You enter into a generous hallway with stained glass window surrounding the front door and wooden floorboards with both living rooms just off it. There is a separate living room with a bay window to the front of the house, to the rear is a fantastic family/dining room with a high-specification open-plan Schmidt kitchen featuring NEFF appliances; a separate utility space is recessed behind a sliding door. No less than three sets of floor-to-ceiling glass doors open onto the garden and flood the room with light, in addition to the ceiling lantern, while steps lead down to the basement which contain the washing machine and dryer Five good-sized bedrooms span the top two floors, with a smart family bathroom on the first floor (plumbing is in place to create an en-suite in one of the bedrooms if required) and an en-suite shower room and dressing room off the main bay-windowed bedroom on the top floor.