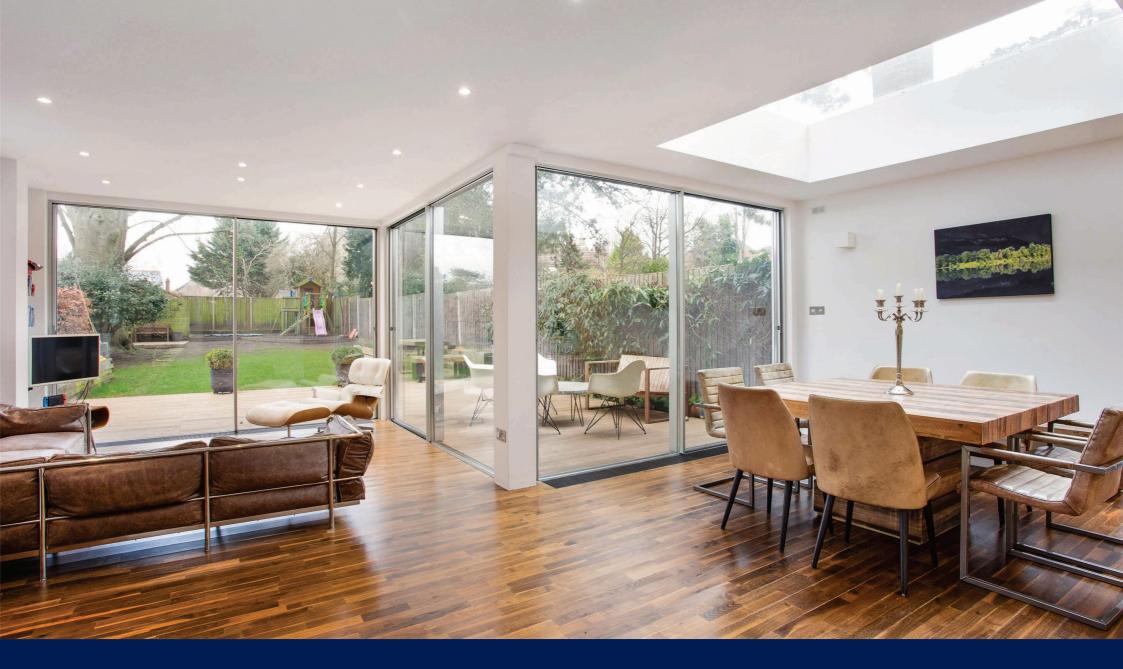

#### **The Property**

This imposing home combined character features with modern fixtures and fittings. You enter into a generous hallway with stained glass window surrounding the front door and wooden floorboards with both living rooms just off it. There is a separate living room with a bay window to the front of the house, to the rear is a fantastic family/dining room with a high-specification open-plan Schmidt kitchen featuring NEFF appliances; a separate utility space is recessed behind a sliding door. No less than three sets of floor-to-ceiling glass doors open onto the garden and flood the room with light, in addition to the ceiling lantern, while steps lead down to the basement which contain the washing machine and dryer Five good-sized bedrooms span the top two floors, with a smart family bathroom on the first floor (plumbing is in place to create an en-suite in one of the bedrooms if required) and an en-suite shower room and dressing room off the main bay-windowed bedroom on the top floor.

Outside

To the front is an off-street parking space with an EV charging point while residents parking spaces are available on the street. A generous decked area spans the family room and provides ample space for outdoor dining and socialising which leads onto a pretty lawned garden with a play area at the far end.