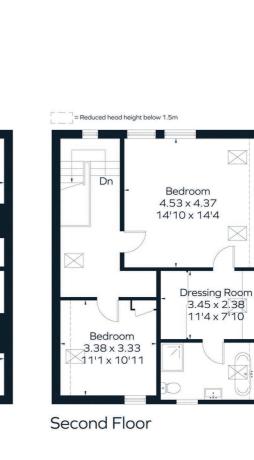

#### **Features**

- Five bedrooms, - Dressing room & en-suite to the principle bedroom, - Family bathroom, - Modern open-plan kitchen/dining/family room, - Utility area, - Downstairs cloak room, - Private garden, - Off street parking with EV charging point, - Council tax band G

#### **The Property**

This imposing home combined character features with modern fixtures and fittings. You enter into a generous hallway with stained glass window surrounding the front door and wooden floorboards with both living rooms just off it. There is a separate living room with a bay window to the front of the house, to the rear is a fantastic family/dining room with a high-specification open-plan Schmidt kitchen featuring NEFF appliances; a separate utility space is recessed behind a sliding door. No less than three sets of floor-to-ceiling glass doors open onto the garden and flood the room with light, in addition to the ceiling lantern, while steps lead down to the basement which contain the washing machine and dryer Five good-sized bedrooms span the top two floors, with a smart family bathroom on the first floor (plumbing is in place to create an en-suite in one of the bedrooms if required) and an en-suite shower room and dressing room off the main bay-windowed bedroom on the top floor.

Bedroom

4.72 x 4.38

15'6 x 14'4

Bedroom

 $5.30 \times 4.85$ 

17'5 x 15'11

This floor plan has been drawn in accordance with RICS Property Measurement 2nd edition.

All measurements, including the floor area, are approximate and for illustrative purposes only. @fourwalls-group.com #63621