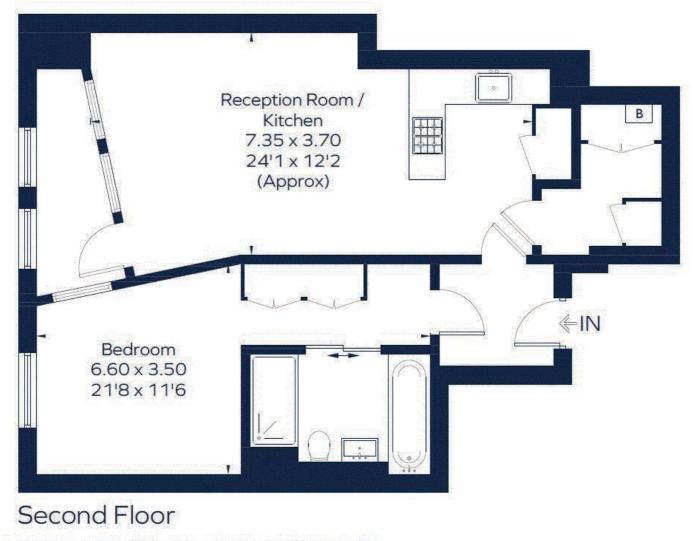

# RIVER TOWER

Approximate Gross Internal Area = 668 sq. ft. (62.1 sq. m.)

This plan is for layout guidance only. Not drawn to scale unless stated. Windows and door openings are approximate. Whilst every care is taken in the preparation of this plan, please check all dimensions, shapes and compass bearings before making any decisions reliant upon them. ID 1133084