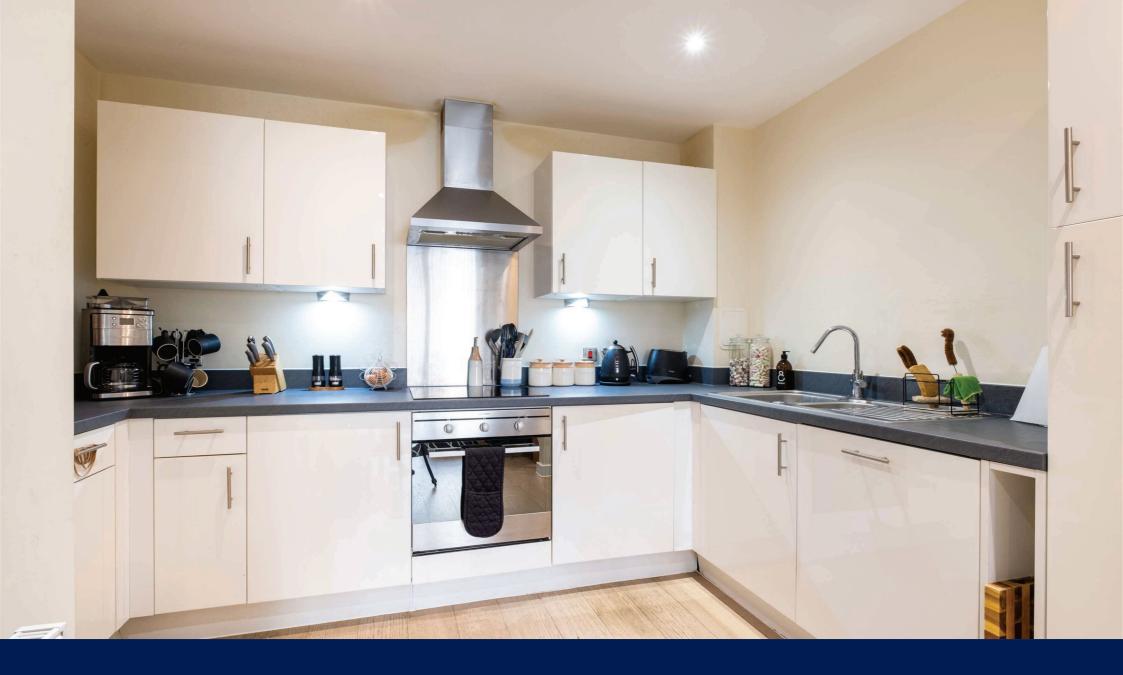

#### **Features**

- 1 Bedroom, - 1 Bathroom, - Open Plan Kitchen/Reception, - Furnished, - Modern development, - Private Balcony

#### **The Property**

This stylish apartment is situated on an upper floor, within a secure, gated development with lift access. The property features a spacious open-plan reception room with wood flooring and a contemporary fully fitted kitchen. It offers one double bedroom, one bathroom, and includes a charming private balcony off the reception, offering views over the Singer Mews development.