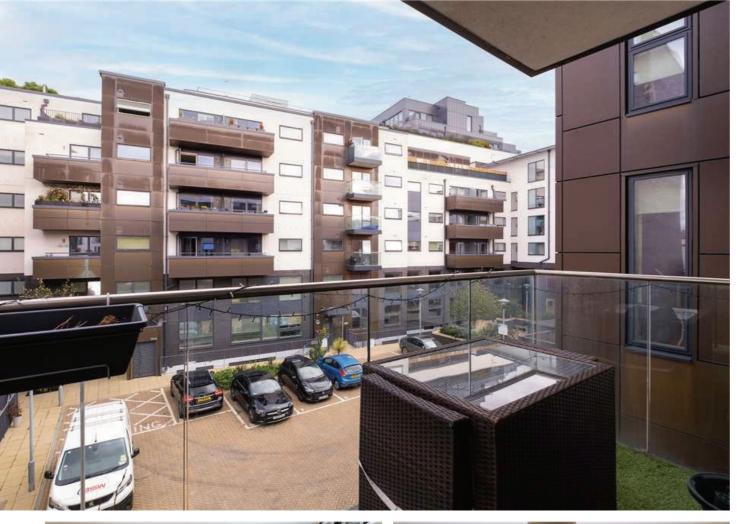

#### **The Property**

This stylish apartment is situated on an upper floor, within a secure, gated development with lift access. The property features a spacious open-plan reception room with wood flooring and a contemporary fully fitted kitchen. It offers one double bedroom, one bathroom, and includes a charming private balcony off the reception, offering views over the Singer Mews development.