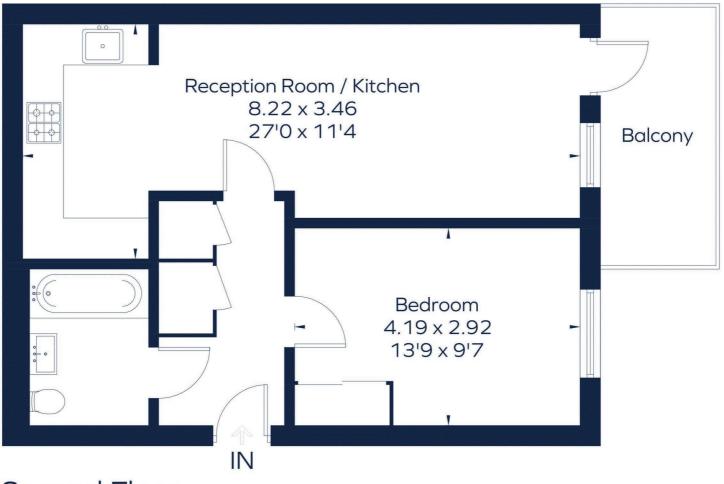

Approximate Gross Internal Area

521 sq. ft. (48.4 sq. m.)

#### Second Floor

This plan is for layout guidance only. Not drawn to scale unless stated. Windows and door openings are approximate. Whilst every care is taken in the preparation of this plan, please check all dimensions, shapes and compass bearings before making any decisions reliant upon them. ID 918185