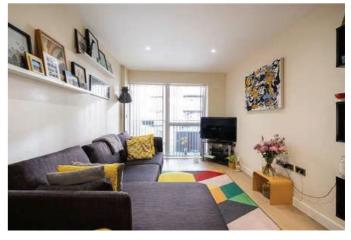

#### **The Property**

This stylish apartment is situated on an upper floor, within a secure, gated development with lift access. The property features a spacious open-plan reception room with wood flooring and a contemporary fully fitted kitchen. It offers one double bedroom, one bathroom, and includes a charming private balcony off the reception, offering views over the Singer Mews development.