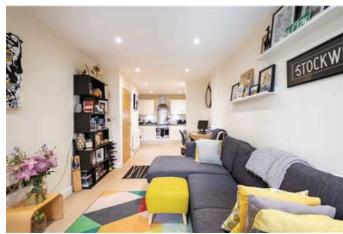

#### **The Property**

This stylish apartment is situated on an upper floor, within a secure, gated development with lift access. The property features a spacious open-plan reception room with wood flooring and a contemporary fully fitted kitchen. It offers one double bedroom, one bathroom, and includes a charming private balcony off the reception, offering views over the Singer Mews development.