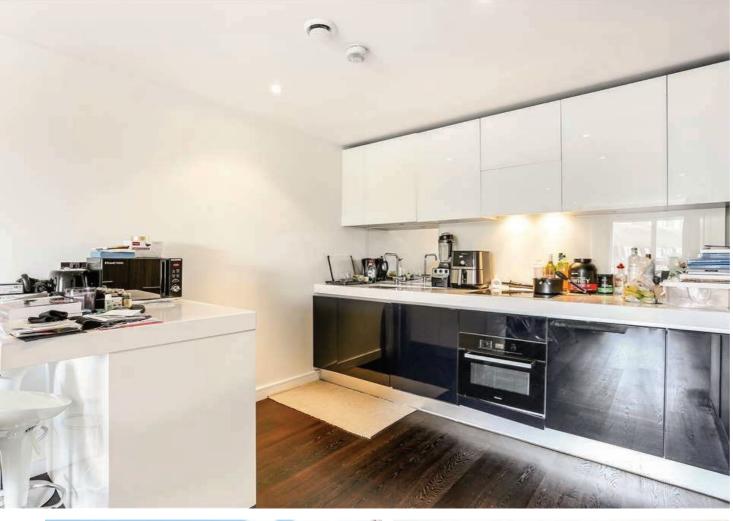

#### **The Property**

A contemporary one bedroom flat situated on the 4th floor of this modern portered building forming part of the Grosvenor Waterside development. The accommodation comprises a modern open plan kitchen with Miele integrated appliances to the generous reception room, both with dark hard wood flooring. There is a good size double bedroom with fitted cupboards and modern bathroom with shower over bath. The flat further benefits from a utility cupboard housing a Bosch washer dryer. Furnishings flexible.