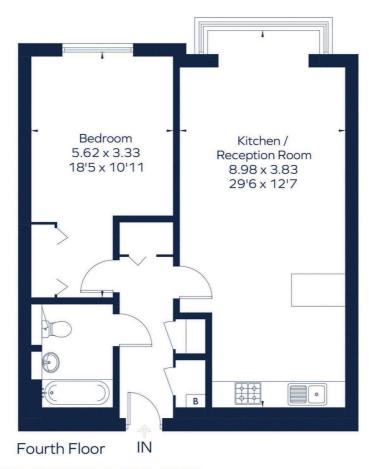

This plan is for layout guidance only. Not drawn to scale unless stated. Windows and door openings are approximate. Whilst every care is taken in the preparation of this plan, please check all dimensions, shapes and compass bearings before making any decisions reliant upon them. ID 941367