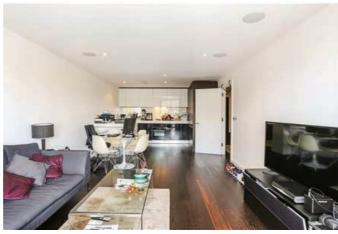

#### **The Property**

A contemporary one bedroom flat situated on the 4th floor of this modern portered building forming part of the Grosvenor Waterside development. The accommodation comprises a modern open plan kitchen with Miele integrated appliances to the generous reception room, both with dark hard wood flooring. There is a good size double bedroom with fitted cupboards and modern bathroom with shower over bath. The flat further benefits from a utility cupboard housing a Bosch washer dryer. Furnishings flexible.