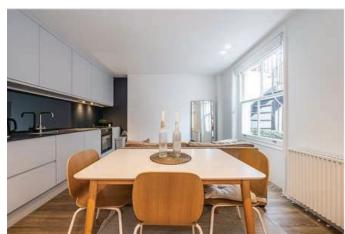

#### **The Property**

A lovely, modern one bedroom apartment with patio garden on the lower ground floor with wood flooring offering over 500 square feet of lateral living space. The accommodation comprises open plan reception room with modern fitted kitchen, double bedroom to the rear with well designed fitted cupboards, private patio garden accessed via French doors providing good natural light and a sleek large shower room. The apartment further benefits from a desk area between the reception and bedroom and also a large internal storage vault as you enter the apartment with the washing machine and storage for coats and shoes. Offered furnished.