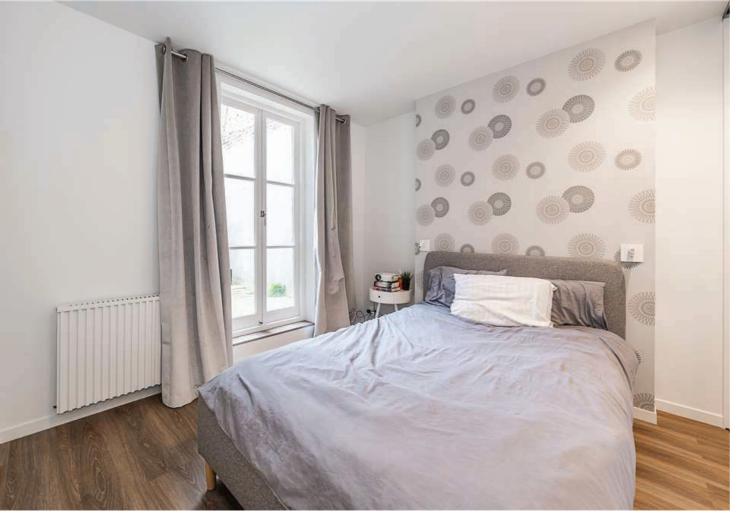

#### **The Property**

A lovely, modern one bedroom apartment with patio garden on the lower ground floor with wood flooring offering over 500 square feet of lateral living space. The accommodation comprises open plan reception room with modern fitted kitchen, double bedroom to the rear with well designed fitted cupboards, private patio garden accessed via French doors providing good natural light and a sleek large shower room. The apartment further benefits from a desk area between the reception and bedroom and also a large internal storage vault as you enter the apartment with the washing machine and storage for coats and shoes. Offered furnished.