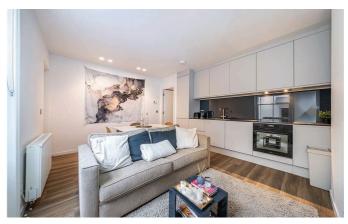

## A LOVELY, MODERN ONE BEDROOM APARTMENT WITH PATIO GARDEN

#### **The Property**

A lovely, modern one bedroom apartment with patio garden on the lower ground floor with wood flooring offering over 500 square feet of lateral living space. The accommodation comprises open plan reception room with modern fitted kitchen, double bedroom to the rear with well designed fitted cupboards, private patio garden accessed via French doors providing good natural light and a sleek large shower room. The apartment further benefits from a desk area between the reception and bedroom and also a large internal storage vault as you enter the apartment with the washing machine and storage for coats and shoes. Offered furnished.