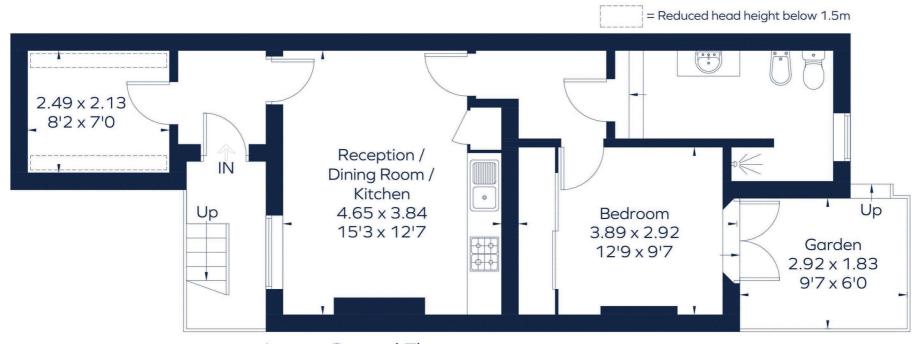

#### SYDNEY STREET

Approximate Gross Internal Area (excluding reduced headroom)

Lower Ground floor = 518 sq. ft. (48.1 sq. m.)

Reduced headroom = 16 sq. ft. (1.5 sq. m.)

 $Total = 534 \, \text{sq. ft.} (49.6 \, \text{sq. m.})$ 

Lower Ground Floor

This plan is for layout guidance only. Not drawn to scale unless stated. Windows and door openings are approximate. Whilst every care is taken in the preparation of this plan, please check all dimensions, shapes and compass bearings before making any decisions reliant upon them. ID 961539