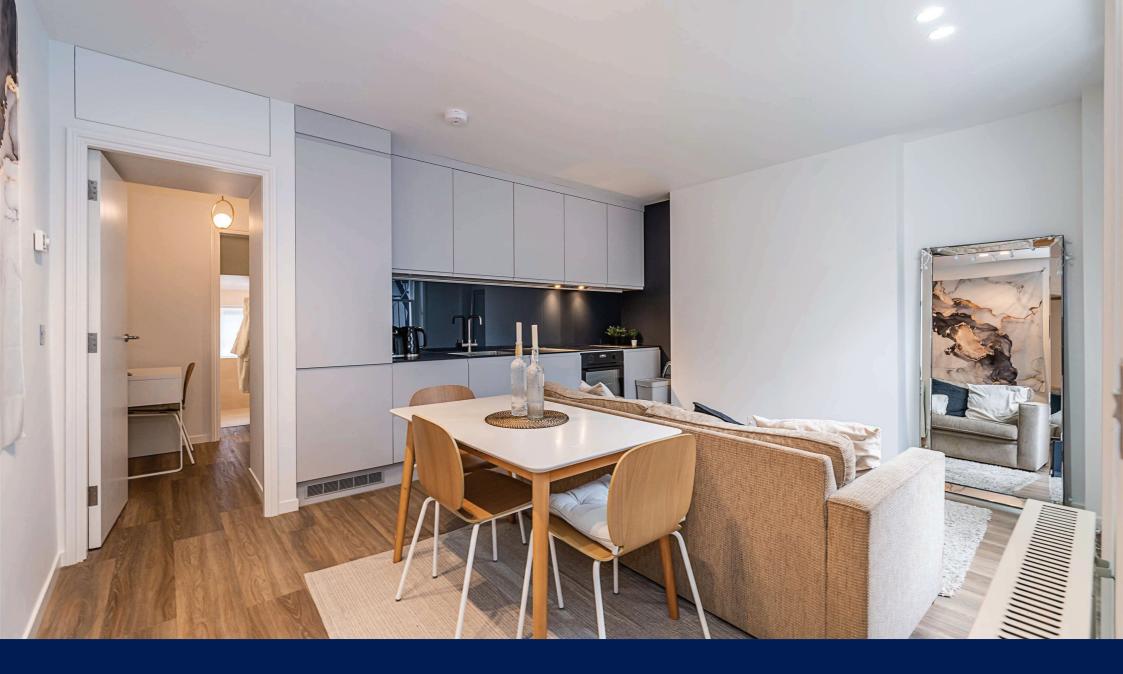

## A LOVELY, MODERN ONE BEDROOM APARTMENT WITH PATIO GARDEN

#### **The Property**

A lovely, modern one bedroom apartment with patio garden on the lower ground floor with wood flooring offering over 500 square feet of lateral living space. The accommodation comprises open plan reception room with modern fitted kitchen, double bedroom to the rear with well designed fitted cupboards, private patio garden accessed via French doors providing good natural light and a sleek large shower room. The apartment further benefits from a desk area between the reception and bedroom and also a large internal storage vault as you enter the apartment with the washing machine and storage for coats and shoes. Offered furnished.