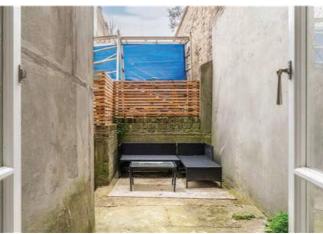

#### **The Property**

A lovely, modern one bedroom apartment with patio garden on the lower ground floor with wood flooring offering over 500 square feet of lateral living space. The accommodation comprises open plan reception room with modern fitted kitchen, double bedroom to the rear with well designed fitted cupboards, private patio garden accessed via French doors providing good natural light and a sleek large shower room. The apartment further benefits from a desk area between the reception and bedroom and also a large internal storage vault as you enter the apartment with the washing machine and storage for coats and shoes. Offered furnished.