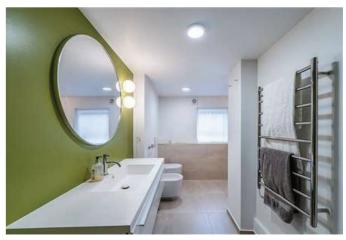

#### **The Property**

A lovely, modern one bedroom apartment with patio garden on the lower ground floor with wood flooring offering over 500 square feet of lateral living space. The accommodation comprises open plan reception room with modern fitted kitchen, double bedroom to the rear with well designed fitted cupboards, private patio garden accessed via French doors providing good natural light and a sleek large shower room. The apartment further benefits from a desk area between the reception and bedroom and also a large internal storage vault as you enter the apartment with the washing machine and storage for coats and shoes. Offered furnished.