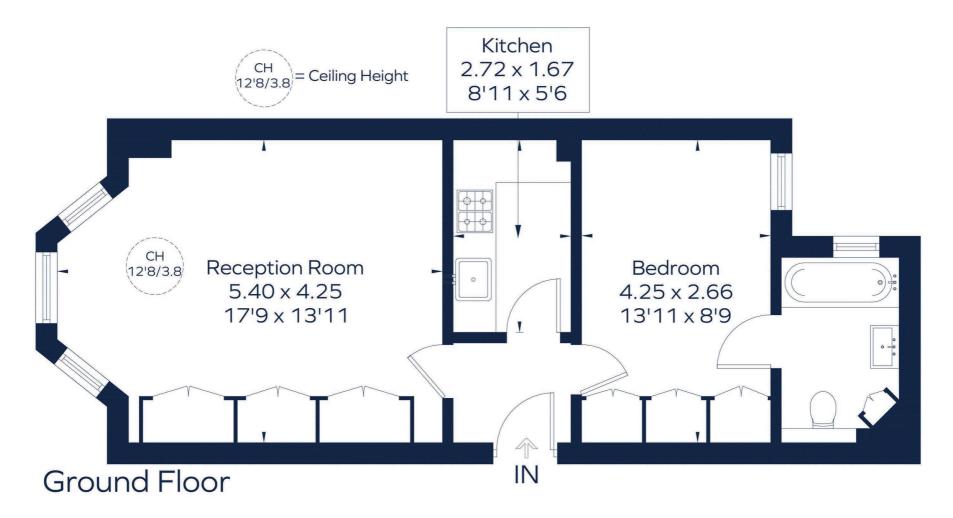

This plan is for layout guidance only. Not drawn to scale unless stated. Windows and door openings are approximate. Whilst every care is taken in the preparation of this plan, please check all dimensions, shapes and compass bearings before making any decisions reliant upon them, ID 1098239