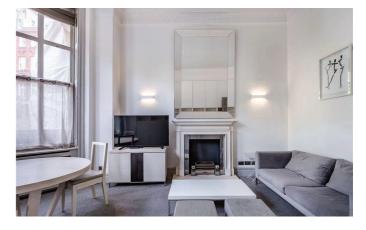

### **The Property**

A charming one bedroom apartment on the ground floor with high ceilings and abundance of natural light on this desirable Square with access to the communal gardens. The apartment comprises a generous reception room with Bay window and sleek built in storage. The bedroom is set to the rear of the apartment with ample storage and en-suite bathroom with shower over bath. The kitchen is modern and well placed next to the reception room, available now furnished.