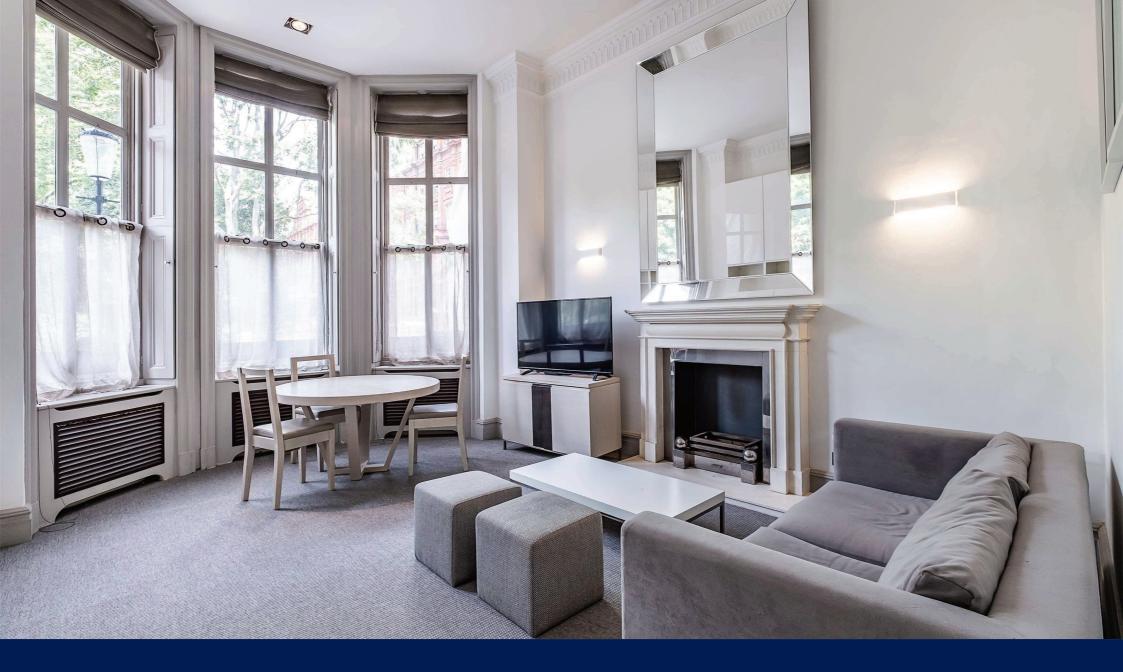

## A GROUND FLOOR ONE BEDROOM APARTMENT IN CADOGAN SQUARE

### **The Property**

A charming one bedroom apartment on the ground floor with high ceilings and abundance of natural light on this desirable Square with access to the communal gardens. The apartment comprises a generous reception room with Bay window and sleek built in storage. The bedroom is set to the rear of the apartment with ample storage and en-suite bathroom with shower over bath. The kitchen is modern and well placed next to the reception room, available now furnished.