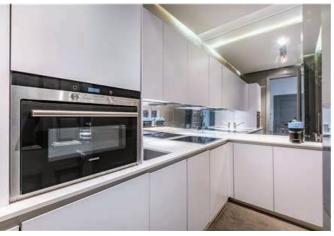

### **The Property**

A charming one bedroom apartment on the ground floor with high ceilings and abundance of natural light on this desirable Square with access to the communal gardens. The apartment comprises a generous reception room with Bay window and sleek built in storage. The bedroom is set to the rear of the apartment with ample storage and en-suite bathroom with shower over bath. The kitchen is modern and well placed next to the reception room, available now furnished.