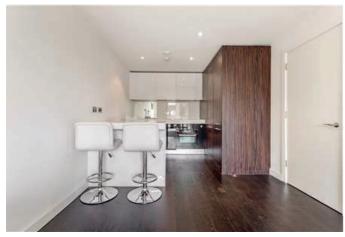

#### The Property

A contemporary one bedroom flat situated on the 4th floor of this modern portered building forming part of the Grosvenor Waterside development. The accommodation comprises a modern open plan kitchen with Miele integrated appliances and additional wine fridge leading to the generous reception room, both with dark hard wood flooring. There is a good size double bedroom with fitted cupboards and modern bathroom with shower over bath. The flat further benefits from a utility cupboard housing a Bosch washer dryer and parking is available by separate negotiation. Grosvenor Waterside is situated in a superb location in Chelsea and benefits from convenient on site amenities including a 24 hour concierge and a residents luxury spa gym