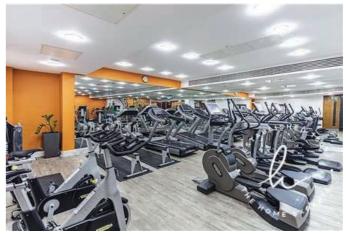

#### The Property

A contemporary one bedroom flat situated on the 4th floor of this modern portered building forming part of the Grosvenor Waterside development. The accommodation comprises a modern open plan kitchen with Miele integrated appliances and additional wine fridge leading to the generous reception room, both with dark hard wood flooring. There is a good size double bedroom with fitted cupboards and modern bathroom with shower over bath. The flat further benefits from a utility cupboard housing a Bosch washer dryer and parking is available by separate negotiation. Grosvenor Waterside is situated in a superb location in Chelsea and benefits from convenient on site amenities including a 24 hour concierge and a residents luxury spa gym

#### Location

Grosvenor Waterside is ideally located sandwiched between Chelsea and Belgravia providing residents with fantastic transport links and world renowned amenities nearby. The development further offers 24hrs CCTV and security, residents' spa gym and a varying selection of onsite amenities.