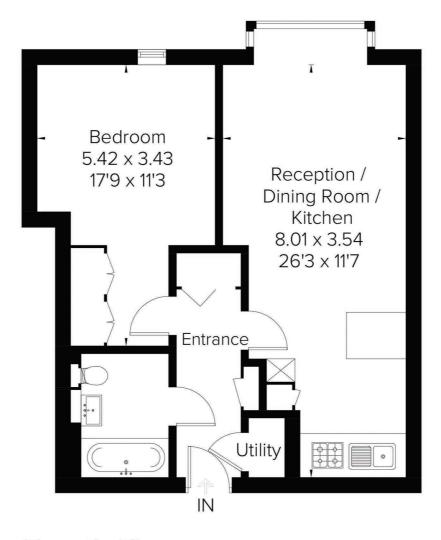

Approximate Area = 55.7 sq m / 599 sq ft Including Limited Use Area (0.1 sq m / 1 sq ft)

### Fourth Floor

Surveyed and drawn in accordance with the International Property Measurement Standards (IPMS 2: Residential) fourwalls-group.com 237836