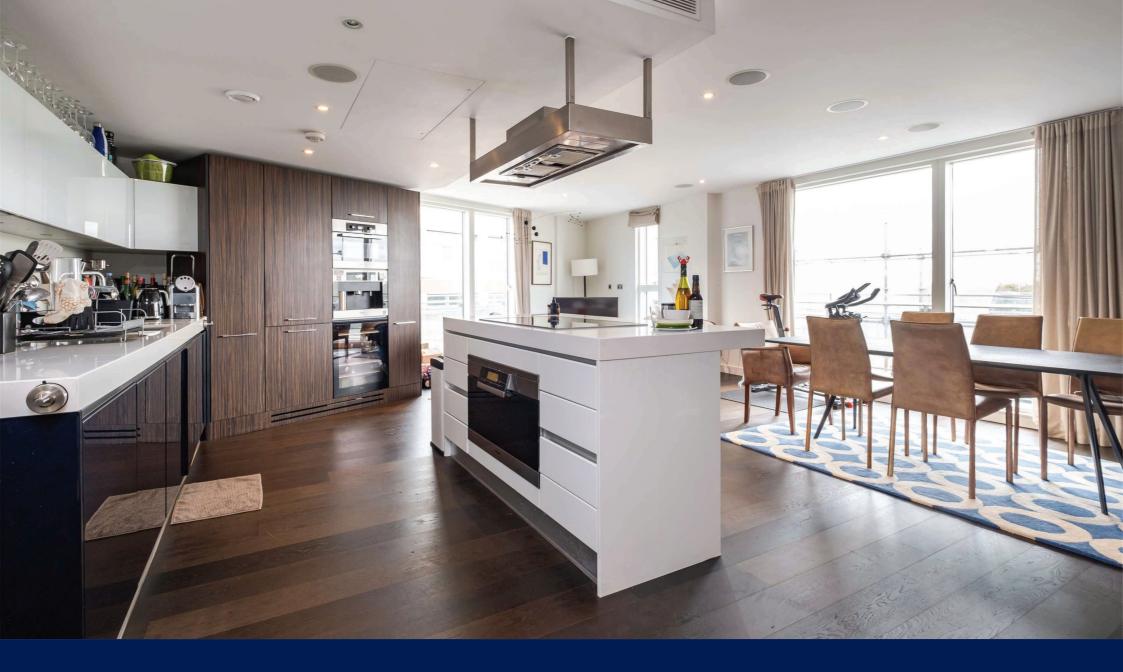

#### The Property

A contemporary three bedroom flat situated on the 9th floor of this modern portered building forming part of the Grosvenor Waterside development. The accommodation comprises a modern open plan kitchen with integrated appliances to include a breakfast bar. leading to the generous reception room with dual aspect, wrap around Terrace with far reaching views over London and with dark hard wood flooring providing wonderful entertaining space. There is a good size Principal bedroom with fitted cupboards and modern en-suite bathroom with shower and separate bath. Two further double bedrooms and a full family bathroom with shower over bath. The flat further benefits from a utility cupboard housing a washer dryer, on-site gym, spa and 24 hour concierge. Offering over 1650ft2 of lateral living space, available 8th November furnished.