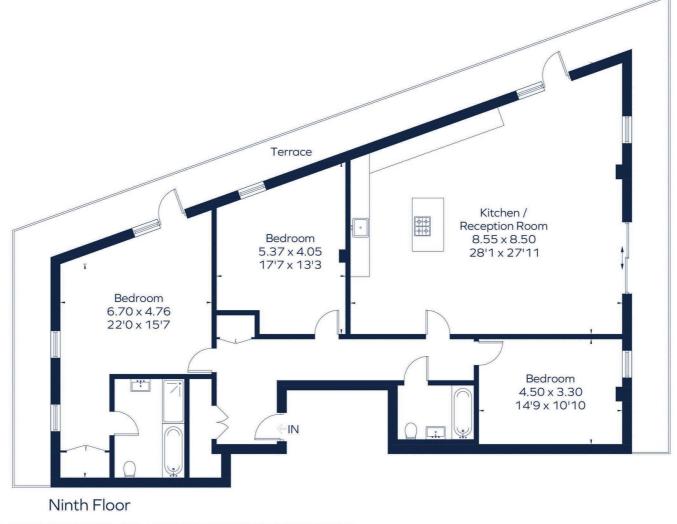

#### **Features**

- Three bedrooms, - Two bathrooms, - Ninth Floor (with lift), - Terrace, - 24hrs concierge, - Residents spa gym, - Approx. 1,651 Sq. Ft, - Council Tax Band H, - Furnished (flexible)

**Council Tax** 

### **MOORE HOUSE**

Approximate Gross Internal Area 1651 sq. ft. (153.4 sq. m.)

This plan is for layout guidance only. Not drawn to scale unless stated. Windows and door openings are approximate. Whilst every care is taken in the preparation of this plan, please check all dimensions, shapes and compass bearings before making any decisions reliant upon them. ID 1008053