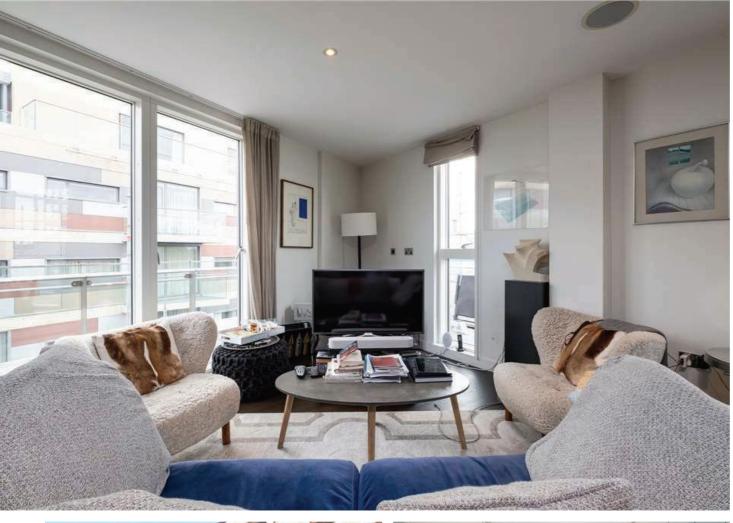

#### The Property

A contemporary three bedroom flat situated on the 9th floor of this modern portered building forming part of the Grosvenor Waterside development. The accommodation comprises a modern open plan kitchen with integrated appliances to include a breakfast bar. leading to the generous reception room with dual aspect, wrap around Terrace with far reaching views over London and with dark hard wood flooring providing wonderful entertaining space. There is a good size Principal bedroom with fitted cupboards and modern en-suite bathroom with shower and separate bath. Two further double bedrooms and a full family bathroom with shower over bath. The flat further benefits from a utility cupboard housing a washer dryer, on-site gym, spa and 24 hour concierge. Offering over 1650ft2 of lateral living space, available 8th November furnished.