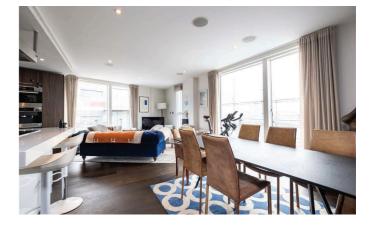

#### The Property

A contemporary three bedroom flat situated on the 9th floor of this modern portered building forming part of the Grosvenor Waterside development. The accommodation comprises a modern open plan kitchen with integrated appliances to include a breakfast bar. leading to the generous reception room with dual aspect, wrap around Terrace with far reaching views over London and with dark hard wood flooring providing wonderful entertaining space. There is a good size Principal bedroom with fitted cupboards and modern en-suite bathroom with shower and separate bath. Two further double bedrooms and a full family bathroom with shower over bath. The flat further benefits from a utility cupboard housing a washer dryer, on-site gym, spa and 24 hour concierge. Offering over 1650ft2 of lateral living space, available 8th November furnished.