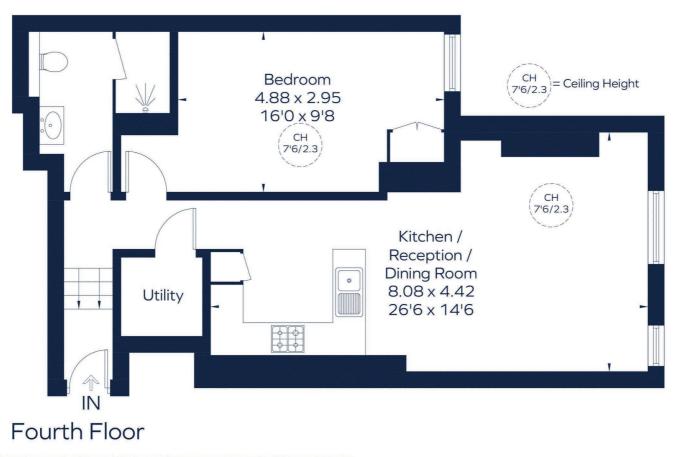

This plan is for layout guidance only. Not drawn to scale unless stated. Windows and door openings are approximate. Whilst every care is taken in the preparation of this plan, please check all dimensions, shapes and compass bearings before making any decisions reliant upon them. ID 1169549