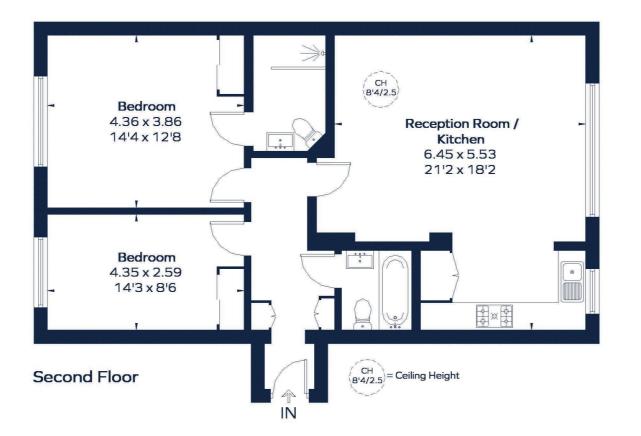

This plan is for layout guidance only. Not drawn to scale unless stated. Windows and door openings are approximate. Whilst every care is taken in the preparation of this plan, please check all dimensions, shapes and compass bearings before making any decisions reliant upon them. ID764473