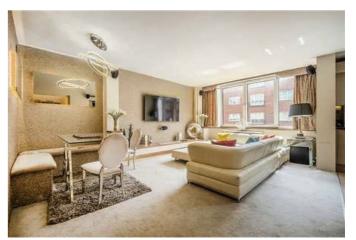

### The Property

\*\*SHORT LET\*\* ALL BILLS INCLUDED A spacious two bedroom two bathroom apartment interior designed throughout. Set on the second floor (with lift), offering an open plan kitchen living room, principle bedroom with en suite shower room, second double bedroom and further bathroom. Offered fully furnished and including Wi fi.