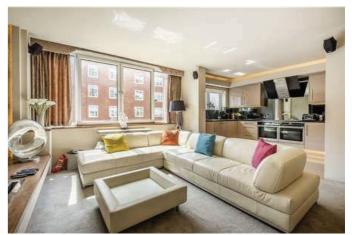

### The Property

\*\*SHORT LET\*\* ALL BILLS INCLUDED A spacious two bedroom two bathroom apartment interior designed throughout. Set on the second floor (with lift), offering an open plan kitchen living room, principle bedroom with en suite shower room, second double bedroom and further bathroom. Offered fully furnished and including Wi fi.