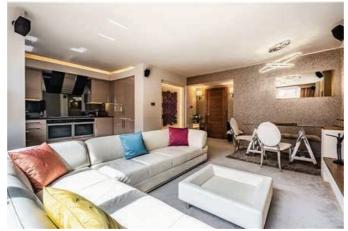

### The Property

\*\*SHORT LET\*\* ALL BILLS INCLUDED A spacious two bedroom two bathroom apartment interior designed throughout. Set on the second floor (with lift), offering an open plan kitchen living room, principle bedroom with en suite shower room, second double bedroom and further bathroom. Offered fully furnished and including Wi fi.