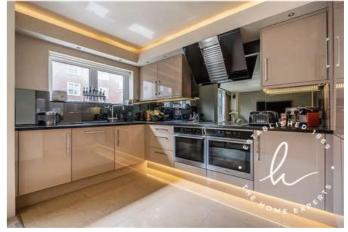

### The Property

\*\*SHORT LET\*\* ALL BILLS INCLUDED A spacious two bedroom two bathroom apartment interior designed throughout. Set on the second floor (with lift), offering an open plan kitchen living room, principle bedroom with en suite shower room, second double bedroom and further bathroom. Offered fully furnished and including Wi fi.