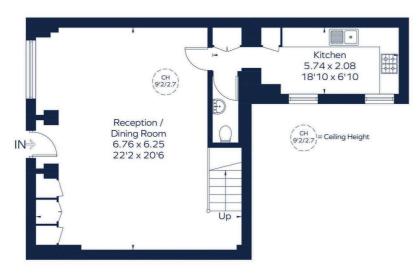

## BELGRAVE MEWS SOUTH

Approximate Gross Internal Area

Ground floor = 576 sq. ft. (53.5 sq. m.)

First floor = 535 sq. ft. (49.7 sq. m.)

Total = 1111 sq. ft. (103.2 sq. m.)

First Floor

This plan is for layout guidance only. Not drawn to scale unless stated. Windows and door openings are approximate. Whilst every care is taken in the preparation of this plan, please check all dimensions, shapes and compass bearings before making any decisions reliant upon them. ID 1181824