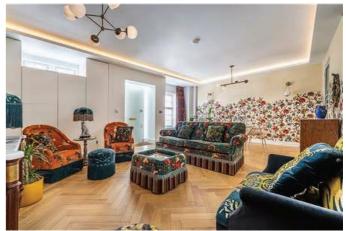

### **The Property**

A stunning two bedroom Mews House in this highly desirable area, offering two lovely bedrooms with exposed beams along with en-suite facilities. Dressed with high end furniture and designer wallpaper, this Mews House offers 1,111 squared feet of modern living space, a delightful ground floor reception room with parquet wood flooring leading a modern fully equipped integrated kitchen. To the first floor are the two double bedroom suites, one with en-suite shower room and the principal bedroom with en-suite bathroom including a separate shower and access to the balcony, with a skylight above the stairs providing an abundance of natural light. A very rare opportunity to rent such a charming house, available now on a furnished basis.

#### **Features**

- Mews House, - Two Bedrooms, - Two En-Suite Facilities, - Guest WC, - Parquet Wood Floor, - Exposed Beams, - Balcony, -1111 Squared Feet, - Furnished, - Council Tax Band G