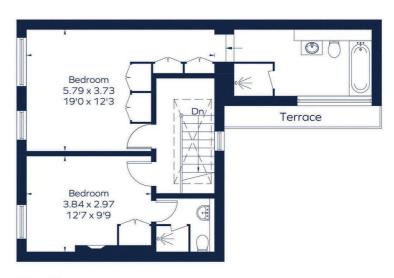

## BELGRAVE MEWS SOUTH

Approximate Gross Internal Area

Ground floor = 576 sq. ft. (53.5 sq. m.)

First floor = 535 sq. ft. (49.7 sq. m.)

Total = 1111 sq. ft. (103.2 sq. m.)

First Floor

This plan is for layout guidance only. Not drawn to scale unless stated. Windows and door openings are approximate. Whilst every care is taken in the preparation of this plan, please check all dimensions, shapes and compass bearings before making any decisions reliant upon them. ID 1181824