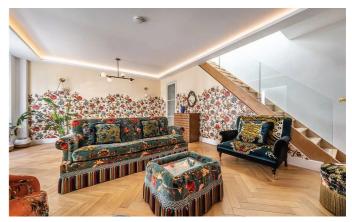

### **The Property**

A stunning two bedroom Mews House in this highly desirable area, offering two lovely bedrooms with exposed beams along with en-suite facilities. Dressed with high end furniture and designer wallpaper, this Mews House offers 1,111 squared feet of modern living space, a delightful ground floor reception room with parquet wood flooring leading a modern fully equipped integrated kitchen. To the first floor are the two double bedroom suites, one with en-suite shower room and the principal bedroom with en-suite bathroom including a separate shower and access to the balcony, with a skylight above the stairs providing an abundance of natural light. A very rare opportunity to rent such a charming house, available now on a furnished basis.

#### **Features**

- Mews House, - Two Bedrooms, - Two En-Suite Facilities, - Guest WC, - Parquet Wood Floor, - Exposed Beams, - Balcony, -1111 Squared Feet, - Furnished, - Council Tax Band G