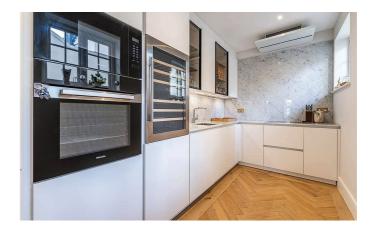

### **The Property**

A stunning two bedroom Mews House in this highly desirable area, offering two lovely bedrooms with exposed beams along with en-suite facilities. Dressed with high end furniture and designer wallpaper, this Mews House offers 1,111 squared feet of modern living space, a delightful ground floor reception room with parquet wood flooring leading a modern fully equipped integrated kitchen. To the first floor are the two double bedroom suites, one with en-suite shower room and the principal bedroom with en-suite bathroom including a separate shower and access to the balcony, with a skylight above the stairs providing an abundance of natural light. A very rare opportunity to rent such a charming house, available now on a furnished basis.