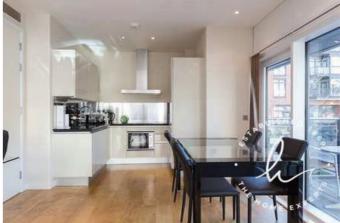

## A SPACIOUS ONE BEDROOM APARTMENT WITH BALCONY

## **The Property**

An immaculately presented one bedroom apartment within this superb Riverside development. The apartment comprises a generous reception room with excellent open plan living space and a balcony, double bedroom and modern fully tiled bathroom. The property is fitted to a high standard and has higher ceilings than most other buildings in Grosvenor Waterside. There are wooden floors throughout. Grosvenor Waterside benefits from 24 hour concierge service and residents gymnasium & spa. Offered furnished available from 16th May.