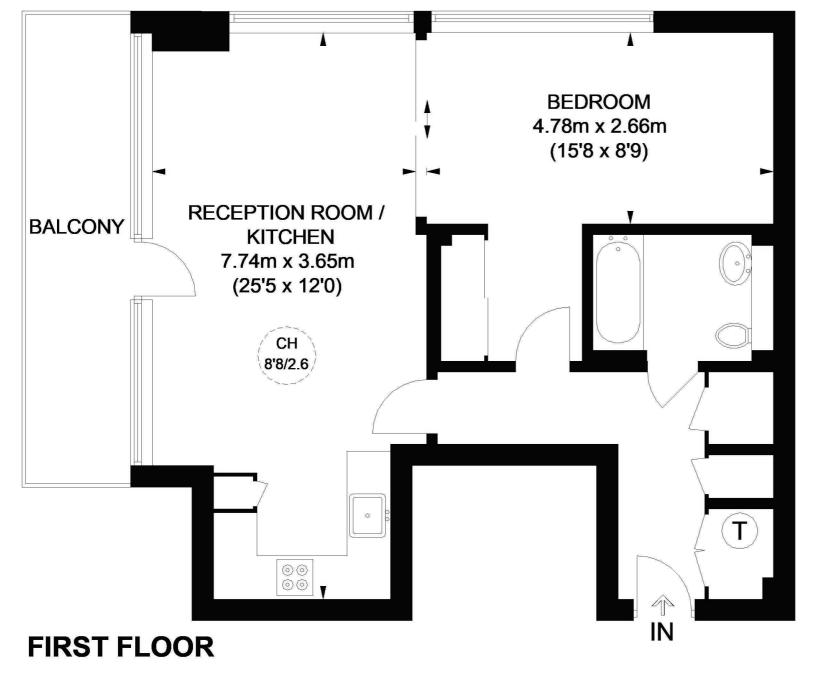

## HEPWORTH COURT

APPROXIMATE GROSS INTERNAL AREA 639 SQ. FT. (59.4 SQ. M.)

This plan is for layout guidance only. Not drawn to scale unless stated. Windows and door openings are approximate. Whilst every care is taken in the preparation of this plan, please check all dimensions, shapes and compass bearings before making any decisions reliant upon them. Please be advised that Countrywide / our agents have not seen or reviewed any building regulations or planning permission in relation to works carried out to the property (ID421540)