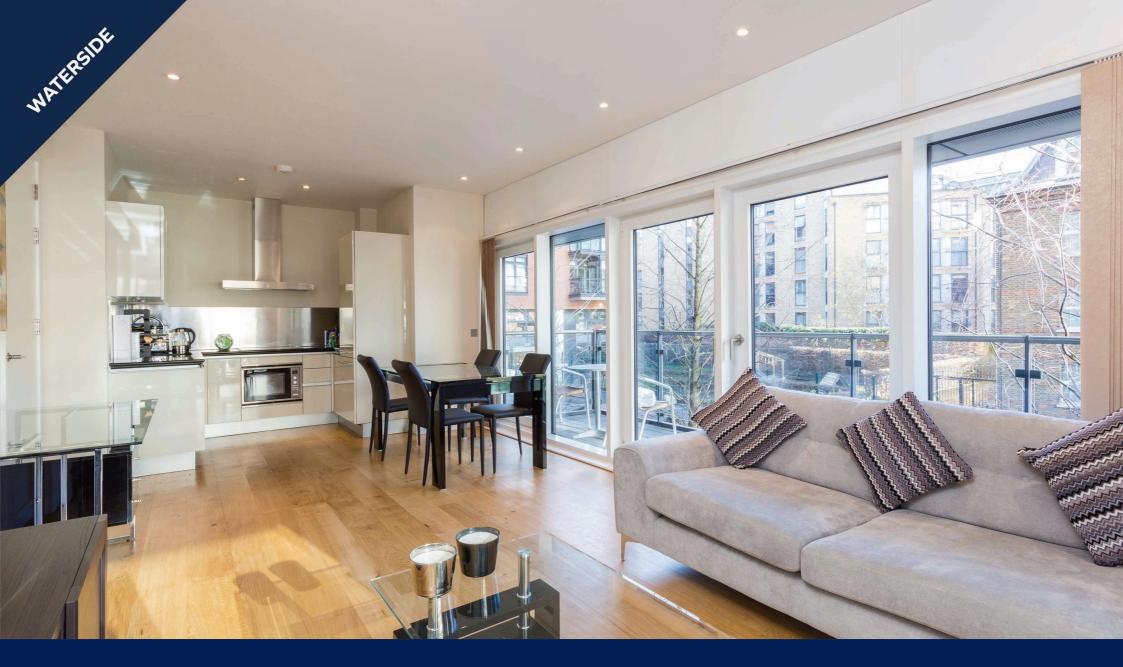

## A SPACIOUS ONE BEDROOM APARTMENT WITH BALCONY

## **The Property**

An immaculately presented one bedroom apartment within this superb Riverside development. The apartment comprises a generous reception room with excellent open plan living space and a balcony, double bedroom and modern fully tiled bathroom. The property is fitted to a high standard and has higher ceilings than most other buildings in Grosvenor Waterside. There are wooden floors throughout. Grosvenor Waterside benefits from 24 hour concierge service and residents gymnasium & spa. Offered furnished available from 16th May.