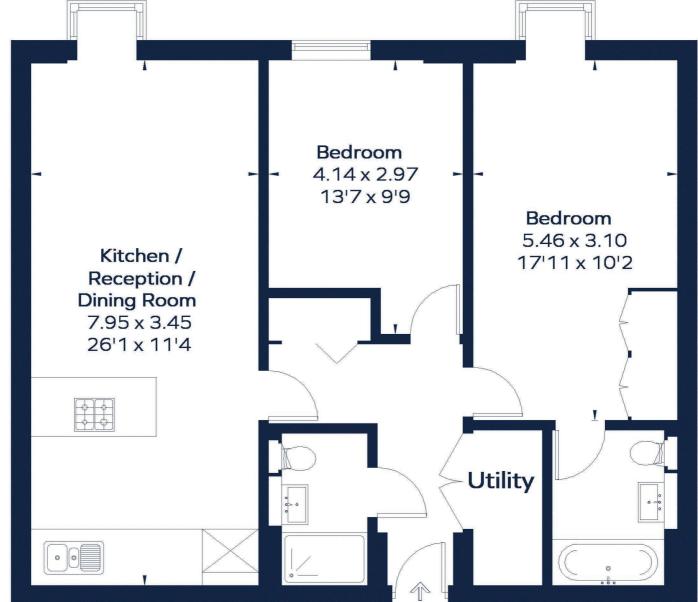

## **MOORE HOUSE**

Fifth Floor

**Approximate Gross Internal Area** 

863 sq. ft. (80.2 sq. m.)

IN

This plan has been drawn from supplied plans, strictly for use as a guide only.

Drawn for illustration and identification purposes only

ID 766308