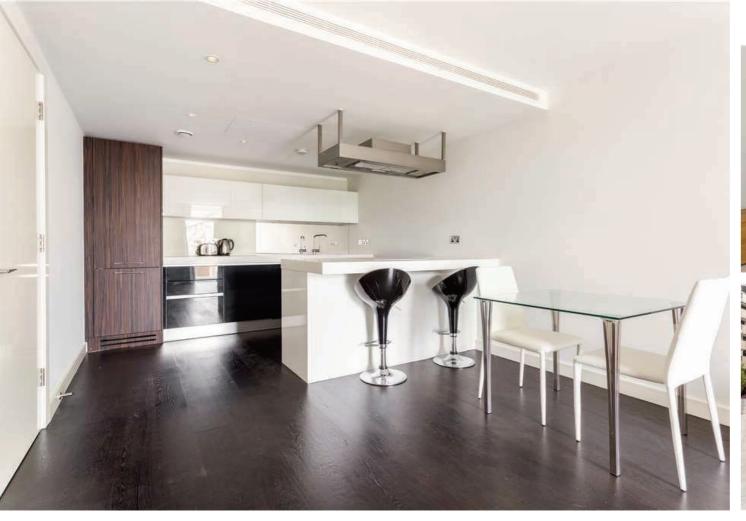

## **The Property**

A contemporary fifth floor (with lift) two bedroom apartment boasting fantastic entertaining space; featuring a popular riverside location and two balconies. The apartment offers spacious open plan kitchen reception with balcony; principle bedroom with built in storage, balcony and en suite bathroom; further bedroom and shower room. The building offers a lift, communal gym and there is 24hr concierge. Furnishings flexible.