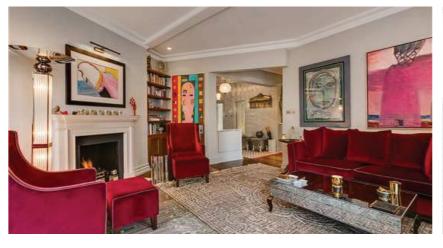

### **The Property**

An elegant two bedroom apartment located on the third floor (with lift) of a handsome redbrick period building offering 858 squared feet of lateral living space. Benefiting from wonderful views of the River Thames to the front and views of The Royal Hospital gardens to the rear. The apartment comprises two double bedrooms, two bathrooms, large reception room with river views, modern kitchen with built in appliances and plenty of storage throughout.