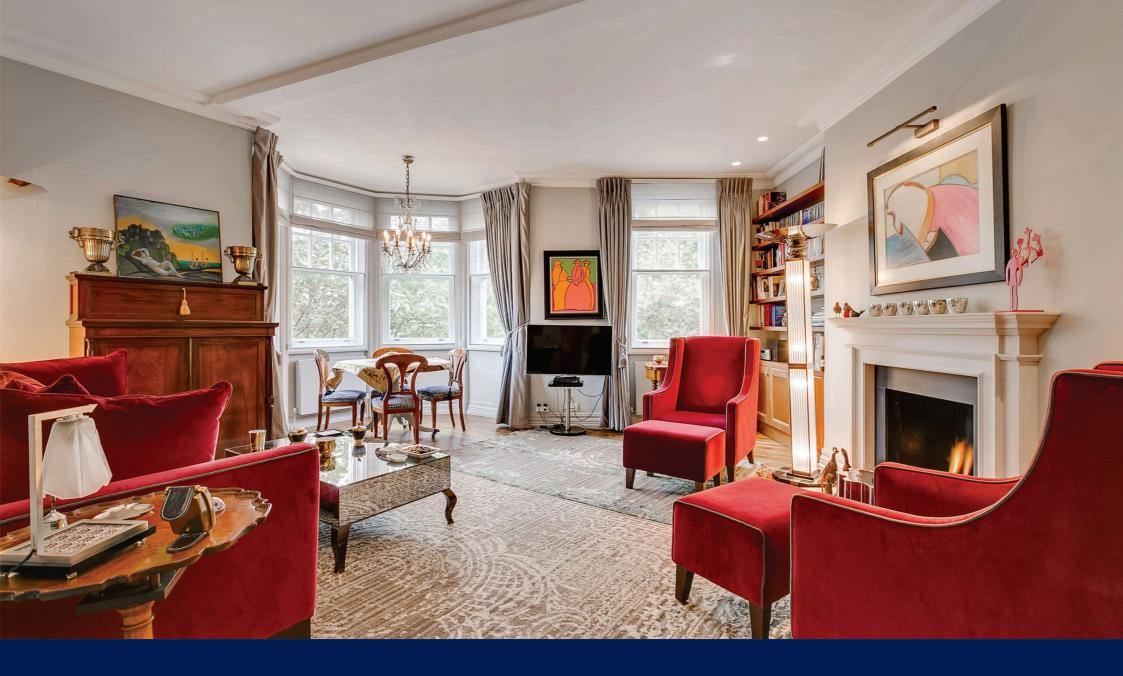

## AN ELEGANT TWO BEDROOM APARTMENT NEAR THE RIVER

### **The Property**

An elegant two bedroom apartment located on the third floor (with lift) of a handsome redbrick period building offering 858 squared feet of lateral living space. Benefiting from wonderful views of the River Thames to the front and views of The Royal Hospital gardens to the rear. The apartment comprises two double bedrooms, two bathrooms, large reception room with river views, modern kitchen with built in appliances and plenty of storage throughout.