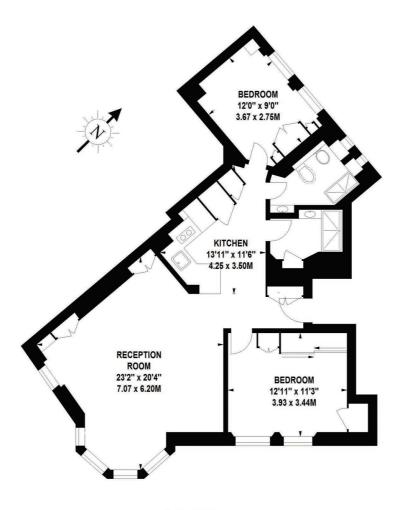

## **Riverpark Court, SW3**

Approximate gross internal area 858 sq ft / 79.71 sq m

#### Third Floor

Illustration For Identification Purposes Only. Not To Scale \*Floorplan Drawn According To RICS Guidelines Copyright of FeaturePRO