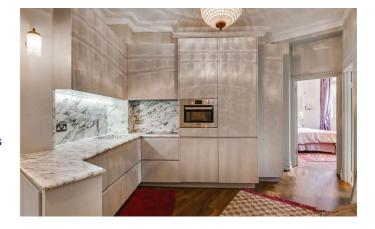

### **The Property**

An elegant two bedroom apartment located on the third floor (with lift) of a handsome redbrick period building offering 858 squared feet of lateral living space. Benefiting from wonderful views of the River Thames to the front and views of The Royal Hospital gardens to the rear. The apartment comprises two double bedrooms, two bathrooms, large reception room with river views, modern kitchen with built in appliances and plenty of storage throughout.