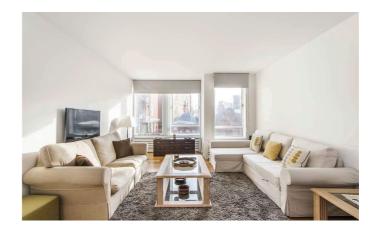

### **The Property**

\*\*SHORT LET\*\* ALL BILLS INCLUDED A spacious one bedroom apartment in this modern building with lift and porter on the edge of Sloane Square. The apartment offers a large reception room with space for dining and sofa bed, modern open plan kitchen, bathroom and spacious double bedroom with excellent storage. There are wooden floors throughout and an abundance of natural light. Spectacularly location for the amenities of the King's Road, Sloane Square and Knightsbridge. Fully furnished and internet included.