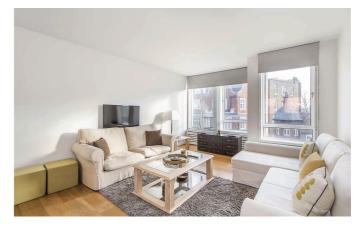

### **The Property**

\*\*SHORT LET\*\* ALL BILLS INCLUDED A spacious one bedroom apartment in this modern building with lift and porter on the edge of Sloane Square. The apartment offers a large reception room with space for dining and sofa bed, modern open plan kitchen, bathroom and spacious double bedroom with excellent storage. There are wooden floors throughout and an abundance of natural light. Spectacularly location for the amenities of the King's Road, Sloane Square and Knightsbridge. Fully furnished and internet included.