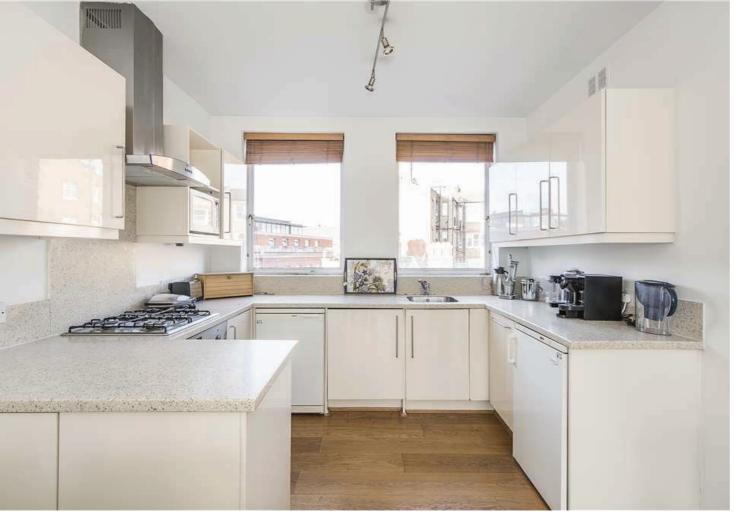

### **The Property**

\*\*SHORT LET\*\* ALL BILLS INCLUDED A spacious one bedroom apartment in this modern building with lift and porter on the edge of Sloane Square. The apartment offers a large reception room with space for dining and sofa bed, modern open plan kitchen, bathroom and spacious double bedroom with excellent storage. There are wooden floors throughout and an abundance of natural light. Spectacularly location for the amenities of the King's Road, Sloane Square and Knightsbridge. Fully furnished and internet included.