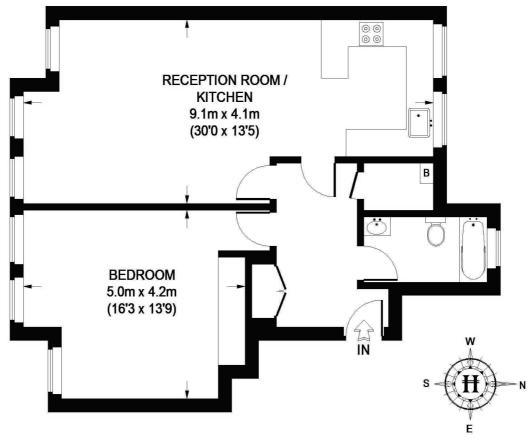

### **SLOANE SQUARE**

**FOURTH FLOOR** 

APPROXIMATE GROSS INTERNAL AREA = 732 SQ. FT. (68 SQ. M.)

This plan is for layout guidance only. Not drawn to scale unless stated. Windows & door openings are approximate. Whilst every care is taken in the preparation of this plan, please check all dimensions, shapes & compass bearings before making any decisions reliant upon them. Please be advised that Hamptons International / our agents have not seen or reviewed any building regulations or planning permission in relation to works carried out to the property. (ID71283)