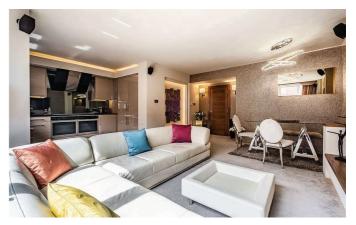

## A SPACIOUS TWO BEDROOM TWO BATHROOM APARTMENT

### **The Property**

\*\*SHORT LET\*\* ALL BILLS INCLUDED A spacious two bedroom two bathroom apartment interior designed throughout. Set on the second floor (with lift), offering an open plan kitchen living room, principle bedroom with en suite shower room, second double bedroom and further bathroom. Offered fully furnished and including Wi fi. Available from the 23rd September for Short Term Letting.