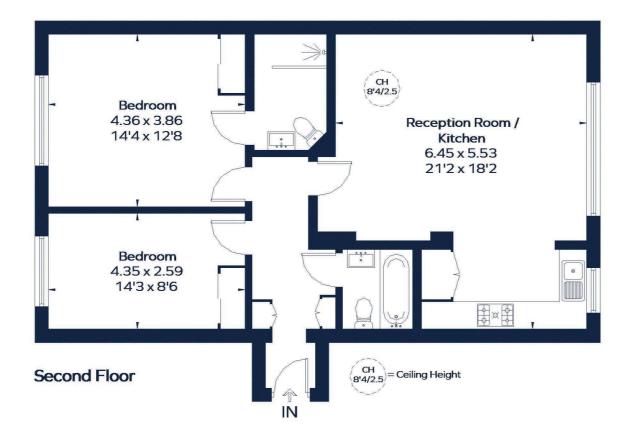

This plan is for layout guidance only. Not drawn to scale unless stated. Windows and door openings are approximate. Whilst every care is taken in the preparation of this plan, please check all dimensions, shapes and compass bearings before making any decisions reliant upon them. ID764473