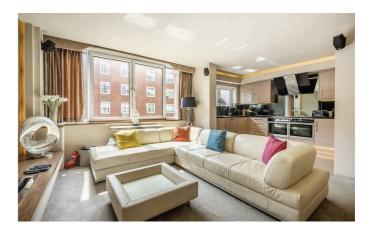

## A SPACIOUS TWO BEDROOM TWO BATHROOM APARTMENT

### **The Property**

\*\*SHORT LET\*\* ALL BILLS INCLUDED A spacious two bedroom two bathroom apartment interior designed throughout. Set on the second floor (with lift), offering an open plan kitchen living room, principle bedroom with en suite shower room, second double bedroom and further bathroom. Offered fully furnished and including Wi fi. Available from the 23rd September for Short Term Letting.