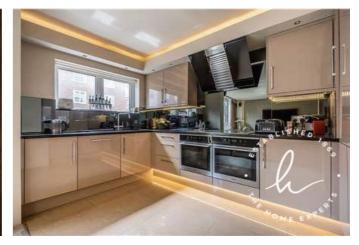

### **The Property**

\*\*SHORT LET\*\* ALL BILLS INCLUDED A spacious two bedroom two bathroom apartment interior designed throughout. Set on the second floor (with lift), offering an open plan kitchen living room, principle bedroom with en suite shower room, second double bedroom and further bathroom. Offered fully furnished and including Wi fi. Available from the 23rd September for Short Term Letting.