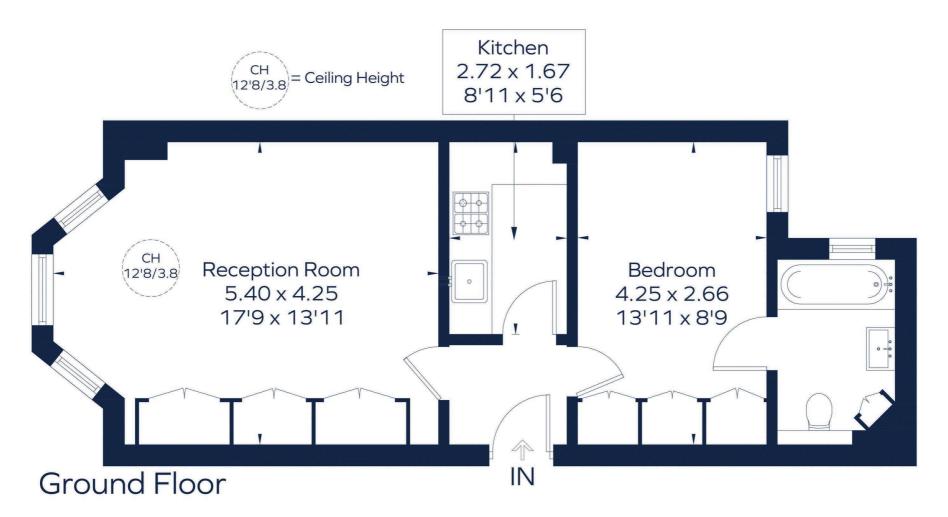

This plan is for layout guidance only. Not drawn to scale unless stated. Windows and door openings are approximate. Whilst every care is taken in the preparation of this plan, please check all dimensions, shapes and compass bearings before making any decisions reliant upon them. ID 1098239