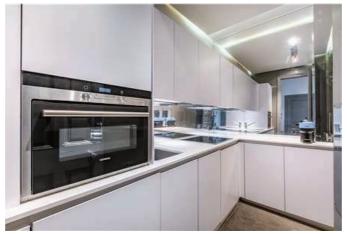

# **The Property**

A charming one bedroom apartment on the ground floor with high ceilings and abundance of natural light on this desirable Square with access to the communal gardens. The apartment comprises a generous reception room with Bay window and sleek built in storage. The bedroom is set to the rear of the apartment with ample storage and en-suite bathroom with shower over bath. The kitchen is modern and well placed next to the reception room, available now furnished.