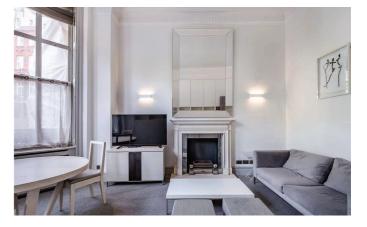

# **The Property**

A charming one bedroom apartment on the ground floor with high ceilings and abundance of natural light on this desirable Square with access to the communal gardens. The apartment comprises a generous reception room with Bay window and sleek built in storage. The bedroom is set to the rear of the apartment with ample storage and en-suite bathroom with shower over bath. The kitchen is modern and well placed next to the reception room, available now furnished.