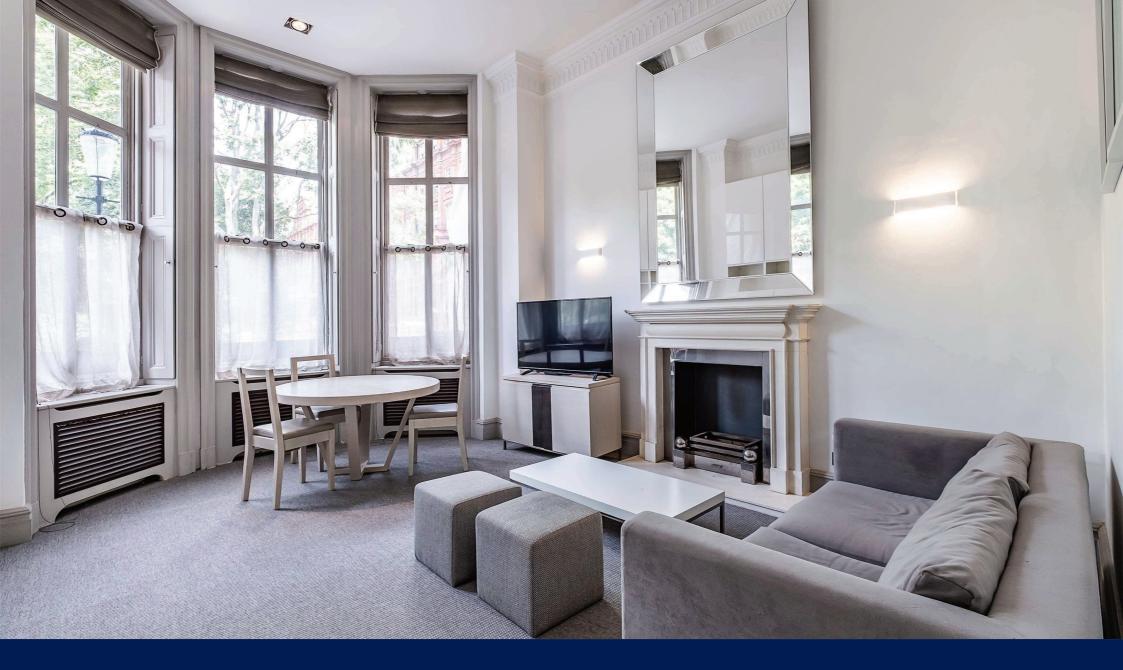

# **The Property**

A charming one bedroom apartment on the ground floor with high ceilings and abundance of natural light on this desirable Square with access to the communal gardens. The apartment comprises a generous reception room with Bay window and sleek built in storage. The bedroom is set to the rear of the apartment with ample storage and en-suite bathroom with shower over bath. The kitchen is modern and well placed next to the reception room, available now furnished.