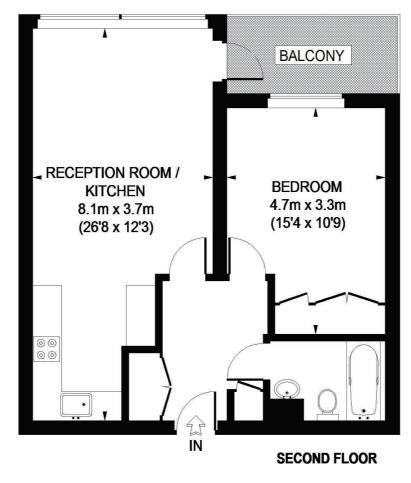

## APPROXIMATE GROSS INTERNAL AREA 581 SQ. FT. (54 SQ. M.)

This plan is for layout guidance only. Not drawn to scale unless stated. Windows & door openings are approximate. Whilst every care is taken in the preparation of this plan, please check all dimensions, shapes & compass bearings before making any decisions reliant upon them. Please be advised that Hamptons International / our agents have not seen or reviewed any building regulations or planning permission in relation to works carried out to the property. (ID89756)