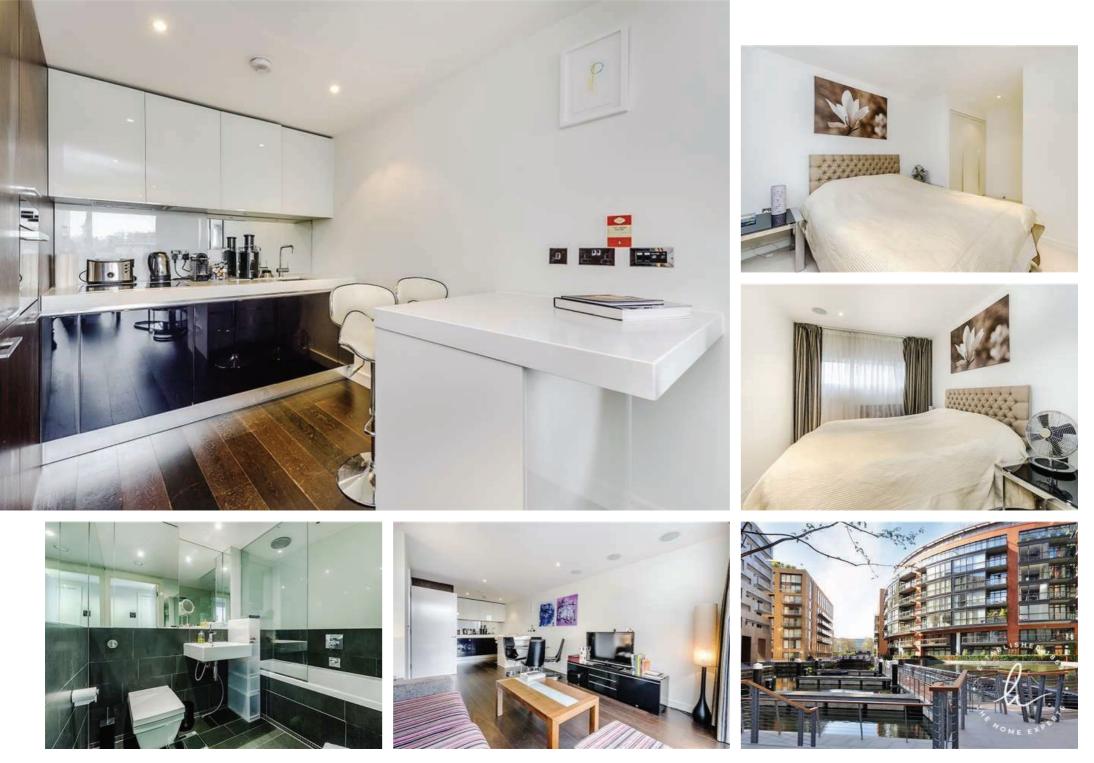

#### **The Property**

\*\*SHORT LET ALL BILLS INCLUDED\*\* A bright and spacious one bedroom apartment on the 5th floor of this modern development just moments from Sloane Square and Victoria with private balcony. This one bedroom apartment is offered furnished to a high standard with wooden floors and balcony. Benefiting from on-site residents gym and spa facilities as well as a 24 hour concierge service. Offered furnished.