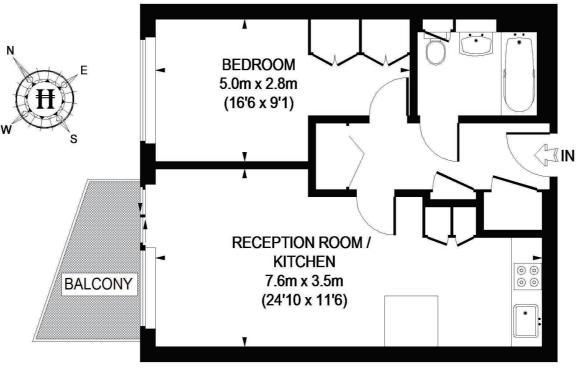

## **CARO POINT**

**FIFTH FLOOR** 

### APPROXIMATE GROSS INTERNAL AREA 527 SQ. FT. (49 SQ. M.)

This plan is for layout guidance only. Not drawn to scale unless stated. Windows & door openings are approximate. Whilst every care is taken in the preparation of this plan, please check all dimensions, shapes & compass bearings before making any decisions reliant upon them. Please be advised that Hamptons International / our agents have not seen or reviewed any building regulations or planning permission in relation to works carried out to the property. (ID 92164)