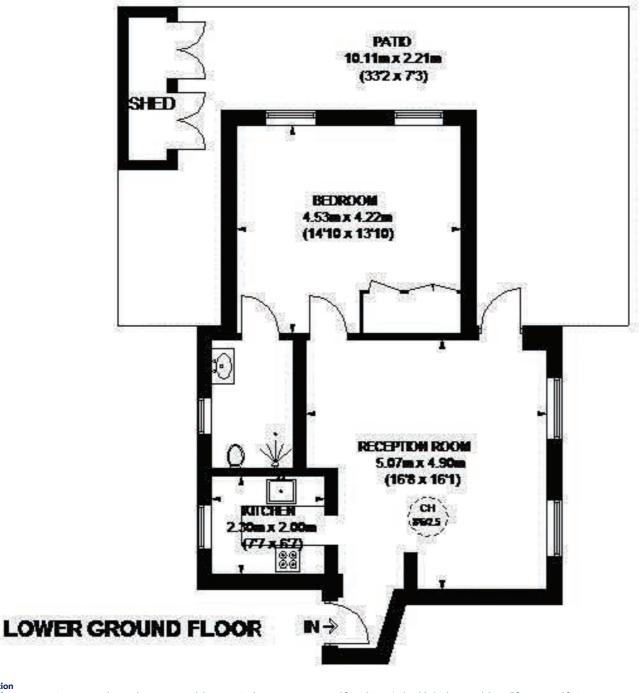

### **EASTON COURT**

APPROXIMATE GROSS INTERNAL AREA (EXCLUDING SHED) 589 SQ. FT. (54.7 SQ. M.)

This plan is for injunt guidance only. Not down to scale unless stated. Whatever not down openings are appointment.

Whilst every case is taken in the preparation of this plan, please check of discussions, stopes and company headings before making any decisions reflect upon them. Presse he unlessed that Constiguide / our agents tone out seem or redecard my individual angulations or planning previous in actual on to make control and to the property (CONSECT).