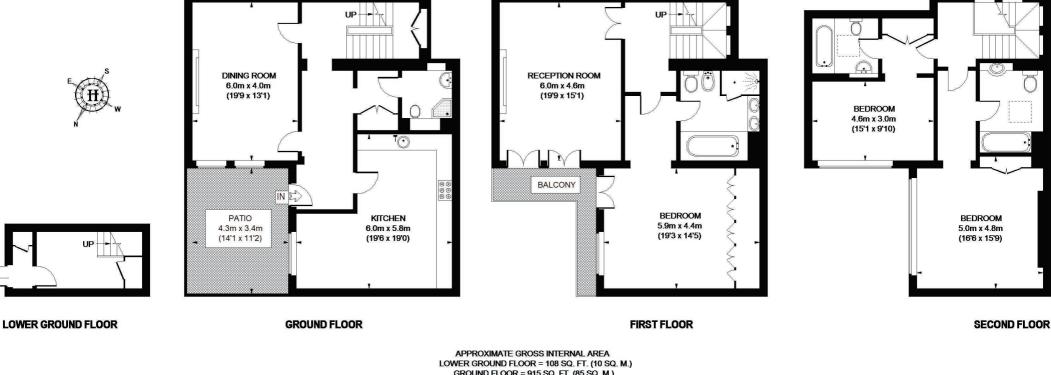

## DORSET MEWS

APPROXIMATE GROSS INTERNAL AREA .OWER GROUND FLOOR = 108 SQ. FT. (10 SQ. M. GROUND FLOOR = 915 SQ. FT. (85 SQ. M.) FIRST FLOOR = 915 SQ. FT. (85 SQ. M.) SECOND FLOOR = 786 SQ. FT. (73 SQ. M.) TOTAL = 2724 SQ. FT. (253 SQ. M.)

This plan is for layout guidance only. Not drawn to scale unless stated. Windows & door openings are approximate. Whilst every care is taken in the preparation of this plan, please check all dimensions, shapes & compass bearings before making any decisions reliant upon them. Please be advised that Hamptons International / our agents have not seen or reviewed any building regulations or planning permission in relation to works carried out to the property. (ID82286)