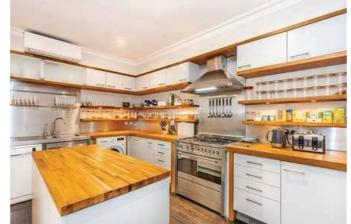

## **The Property**

A superb modern three bedroom mews house set in this secure new build development just off Wilton Street in prime Belgravia and moments from Hyde Park. The house is set over three floors comprising on the ground floor a large eat-in kitchen, separate dining room with seating for 10 and guest WC. On the first floor there is a bright reception room and principal bedroom with en suite. The top floor comprises two further double bedrooms both with en suites. The house benefits from underfloor heating, air conditioning and porter. There is underground parking for one car with access directly to the house from the lower floor level, offering excellent privacy and security. Offered furnished.