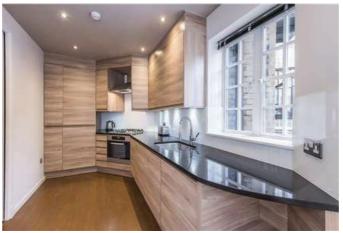

# **The Property**

A fantastic recently refurbished two bed two bathroom apartment located in this portered block on the Kings Road. The apartment is located on the second floor (with lift) comprising kitchen, separate dining area, reception room with excellent light and access to a fantastic private roof terrace. The principal bedroom offers good storage with an en-suite shower room. There is a further good size double bedroom and family bathroom. Offering 940 squared feet of lateral living space furnished with the heating and hot water included in the rent available from 10th May.