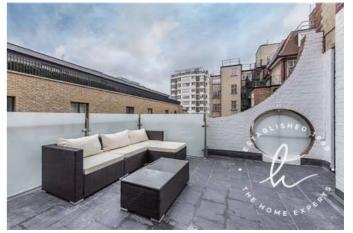

## Features

- 2 Bedrooms, - 2 Bathroom, - Communal Heating, - Lift, - Porter, - Roof Terrace, -Furnished, - 940 Squared Feet Lateral Space, - Council Tax Band F

**Council Tax** 

Council Tax Band F

# **The Property**

A fantastic recently refurbished two bed two bathroom apartment located in this portered block on the Kings Road. The apartment is located on the second floor (with lift) comprising kitchen, separate dining area, reception room with excellent light and access to a fantastic private roof terrace. The principal bedroom offers good storage with an en-suite shower room. There is a further good size double bedroom and family bathroom. Offering 940 squared feet of lateral living space furnished with the heating and hot water included in the rent available from 10th May.