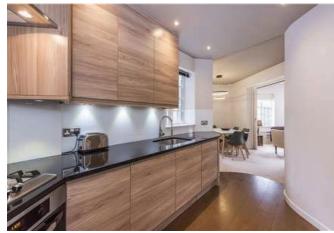

# **The Property**

A fantastic recently refurbished two bed two bathroom apartment located in this portered block on the Kings Road. The apartment is located on the second floor (with lift) comprising kitchen, separate dining area, reception room with excellent light and access to a fantastic private roof terrace. The principal bedroom offers good storage with an en-suite shower room. There is a further good size double bedroom and family bathroom. Offering 940 squared feet of lateral living space furnished with the heating and hot water included in the rent available from 10th May.