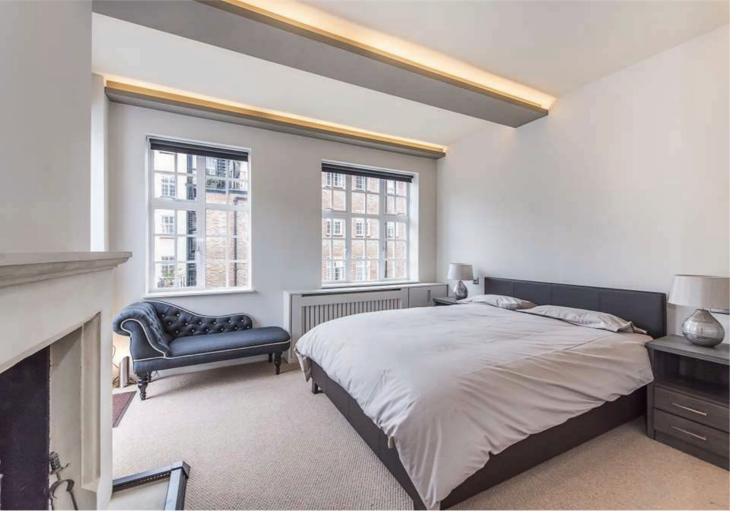

# **The Property**

A fantastic recently refurbished two bed two bathroom apartment located in this portered block on the Kings Road. The apartment is located on the second floor (with lift) comprising kitchen, separate dining area, reception room with excellent light and access to a fantastic private roof terrace. The principal bedroom offers good storage with an en-suite shower room. There is a further good size double bedroom and family bathroom. Offering 940 squared feet of lateral living space furnished with the heating and hot water included in the rent available from 10th May.