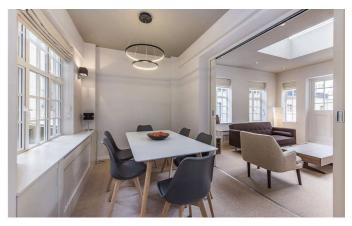

# **The Property**

A fantastic recently refurbished two bed two bathroom apartment located in this portered block on the Kings Road. The apartment is located on the second floor (with lift) comprising kitchen, separate dining area, reception room with excellent light and access to a fantastic private roof terrace. The principal bedroom offers good storage with an en-suite shower room. There is a further good size double bedroom and family bathroom. Offering 940 squared feet of lateral living space furnished with the heating and hot water included in the rent available from 10th May.