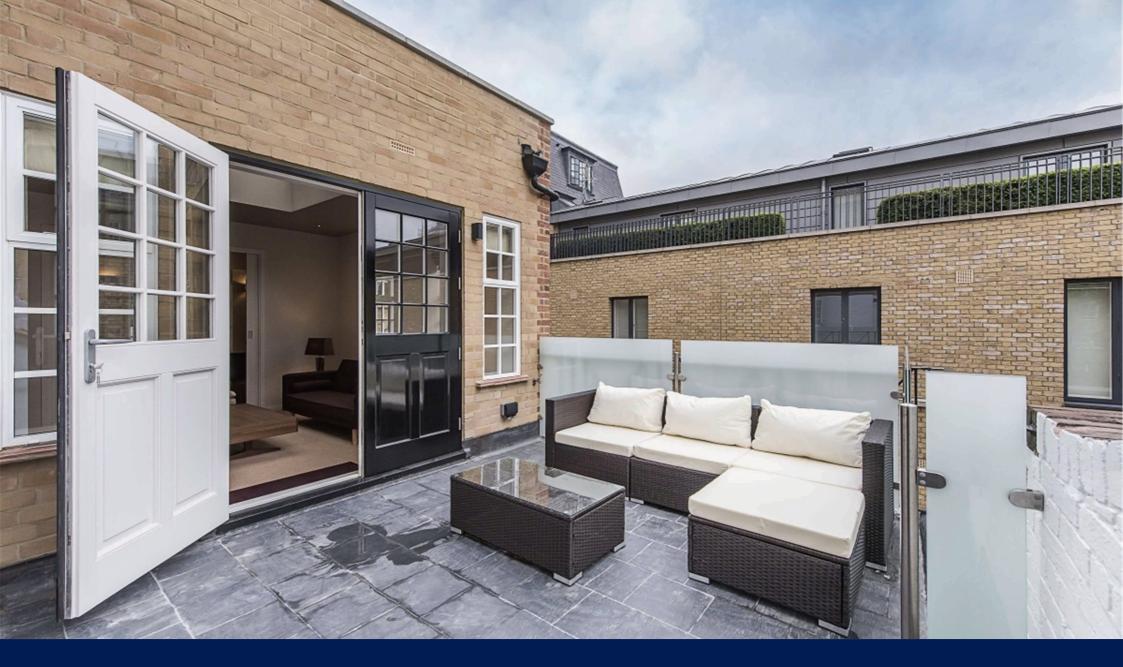

# **The Property**

A fantastic recently refurbished two bed two bathroom apartment located in this portered block on the Kings Road. The apartment is located on the second floor (with lift) comprising kitchen, separate dining area, reception room with excellent light and access to a fantastic private roof terrace. The principal bedroom offers good storage with an en-suite shower room. There is a further good size double bedroom and family bathroom. Offering 940 squared feet of lateral living space furnished with the heating and hot water included in the rent available from 10th May.

### Location

Kings Court North is a well run building situated on the Kings Road, moments from the amenities of the King's Road and transport links at Sloane Square (Circle and District lines 0.7 miles away).