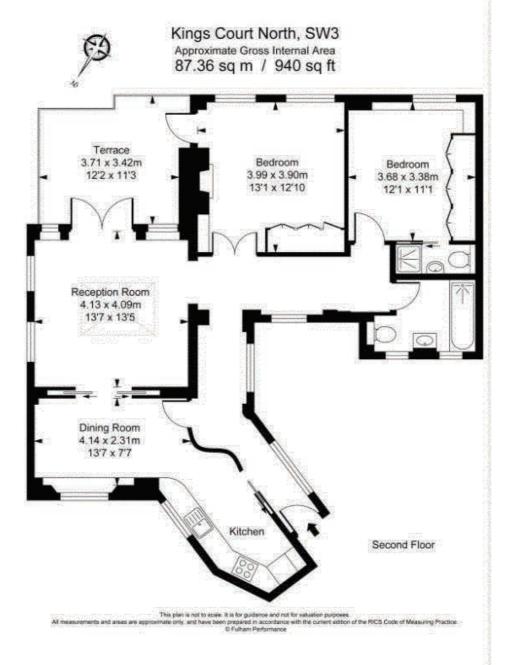

## Features

- 2 Bedrooms, - 2 Bathroom, - Communal Heating, - Lift, - Porter, - Roof Terrace, -Furnished, - 940 Squared Feet Lateral Space, - Council Tax Band F

**Council Tax** 

Council Tax Band F

# **The Property**

A fantastic recently refurbished two bed two bathroom apartment located in this portered block on the Kings Road. The apartment is located on the second floor (with lift) comprising kitchen, separate dining area, reception room with excellent light and access to a fantastic private roof terrace. The principal bedroom offers good storage with an en-suite shower room. There is a further good size double bedroom and family bathroom. Offering 940 squared feet of lateral living space furnished with the heating and hot water included in the rent available from 10th May.