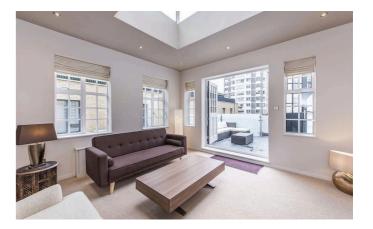

# **The Property**

A fantastic recently refurbished two bed two bathroom apartment located in this portered block on the Kings Road. The apartment is located on the second floor (with lift) comprising kitchen, separate dining area, reception room with excellent light and access to a fantastic private roof terrace. The principal bedroom offers good storage with an en-suite shower room. There is a further good size double bedroom and family bathroom. Offering 940 squared feet of lateral living space furnished with the heating and hot water included in the rent available from 10th May.