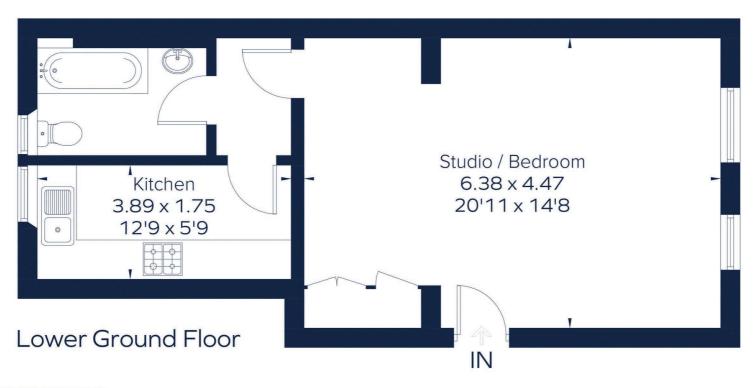

### CHESHAM PLACE SUPPLIED

Approximate Gross Internal Area

470 sq. ft. (43.7 sq. m.)

 $\label{eq:continuous} \mbox{Drawn for illustration and identification purposes only.} \\ \mbox{ID 964812}$ 