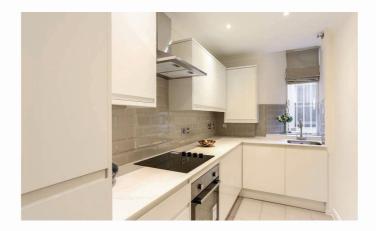

### **The Property**

A large newly refurbished studio apartment in this well maintained period conversion forming part of a well-run and professionally managed block; superbly located in-between Belgravia and Knightsbridge. The apartment offers a large studio room comprising excellent built in storage and double bed and a sofa, tv and dining area. There is a separate new kitchen and good size bathroom.