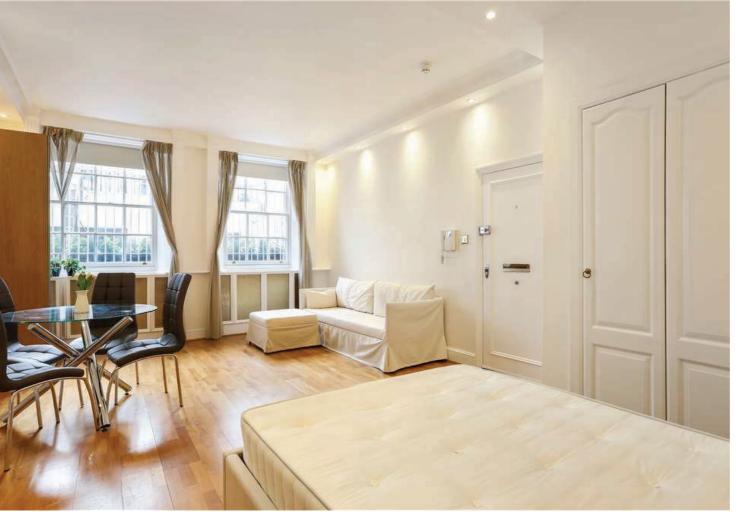

### **The Property**

A large newly refurbished studio apartment in this well maintained period conversion forming part of a well-run and professionally managed block; superbly located in-between Belgravia and Knightsbridge. The apartment offers a large studio room comprising excellent built in storage and double bed and a sofa, tv and dining area. There is a separate new kitchen and good size bathroom.