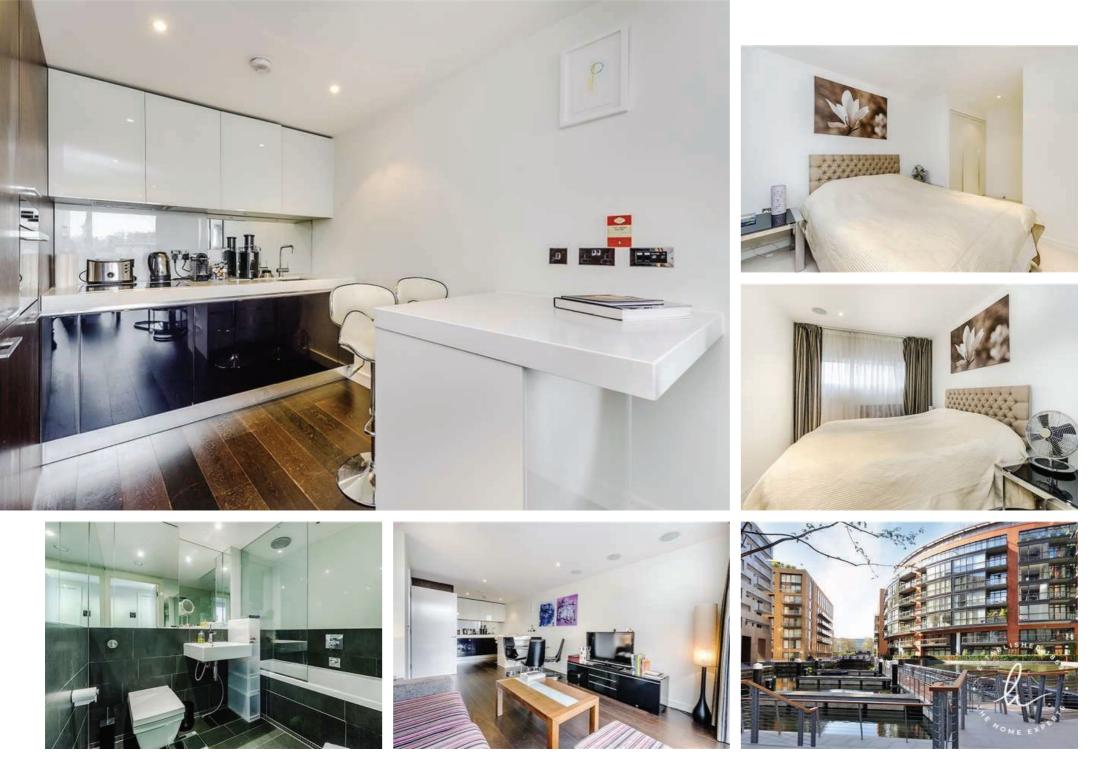

#### **The Property**

A bright and spacious one bedroom apartment on the 5th floor of this modern development just moments from Sloane Square and Victoria with private balcony. This one bedroom apartment is offered furnished to a high standard with wooden floors and balcony. Benefiting from on-site residents gym and spa facilities as well as a 24 hour concierge service. Offered furnished.

#### Location

Grosvenor Waterside is close to the fashionable West London neighbourhoods of Chelsea, Belgravia and Knightsbridge. Both Sloane Square and the King's Road are half a mile away, where there is a wide variety of upmarket cafes, bars, boutiques, high street shops and entertainment. Nearby Pimlico Green also offers a further choice of shops restaurants and cafes.