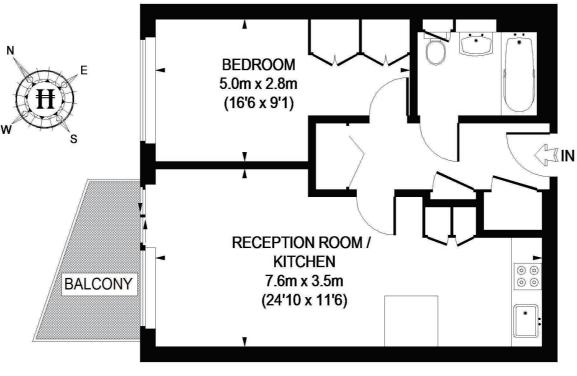

### **CARO POINT**

**FIFTH FLOOR** 

### APPROXIMATE GROSS INTERNAL AREA 527 SQ. FT. (49 SQ. M.)

This plan is for layout guidance only. Not drawn to scale unless stated. Windows & door openings are approximate. Whilst every care is taken in the preparation of this plan, please check all dimensions, shapes & compass bearings before making any decisions reliant upon them. Please be advised that Hamptons International / our agents have not seen or reviewed any building regulations or planning permission in relation to works carried out to the property. (ID 92164)