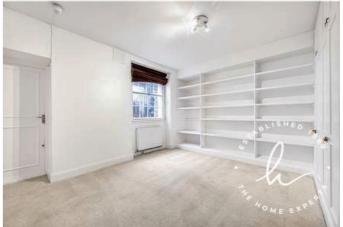

### **The Property**

A refurbished two bedroom two bathroom split level apartment occupying the raised & lower ground floors of this period property. The apartment is entered on the raised ground floor comprising spacious reception room with wood floor and high ceilings and space for dining leading to the adjoining fitted kitchen. Stairs lead to the master bedroom with en suite shower room located to the rear of the building and witch access to the private patio, second bedroom and family bathroom. Offering 863 squared feet of living space available now on an unfurnished basis.