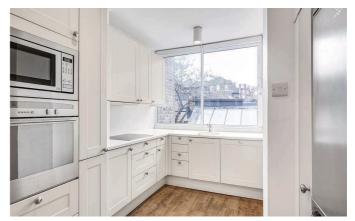

### **The Property**

A refurbished two bedroom two bathroom split level apartment occupying the raised & lower ground floors of this period property. The apartment is entered on the raised ground floor comprising spacious reception room with wood floor and high ceilings and space for dining leading to the adjoining fitted kitchen. Stairs lead to the master bedroom with en suite shower room located to the rear of the building and witch access to the private patio, second bedroom and family bathroom. Offering 863 squared feet of living space available now on an unfurnished basis.