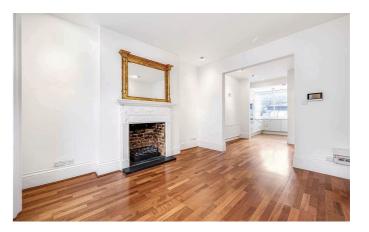

### **The Property**

A refurbished two bedroom two bathroom split level apartment occupying the raised & lower ground floors of this period property. The apartment is entered on the raised ground floor comprising spacious reception room with wood floor and high ceilings and space for dining leading to the adjoining fitted kitchen. Stairs lead to the master bedroom with en suite shower room located to the rear of the building and witch access to the private patio, second bedroom and family bathroom. Offering 863 squared feet of living space available now on an unfurnished basis.