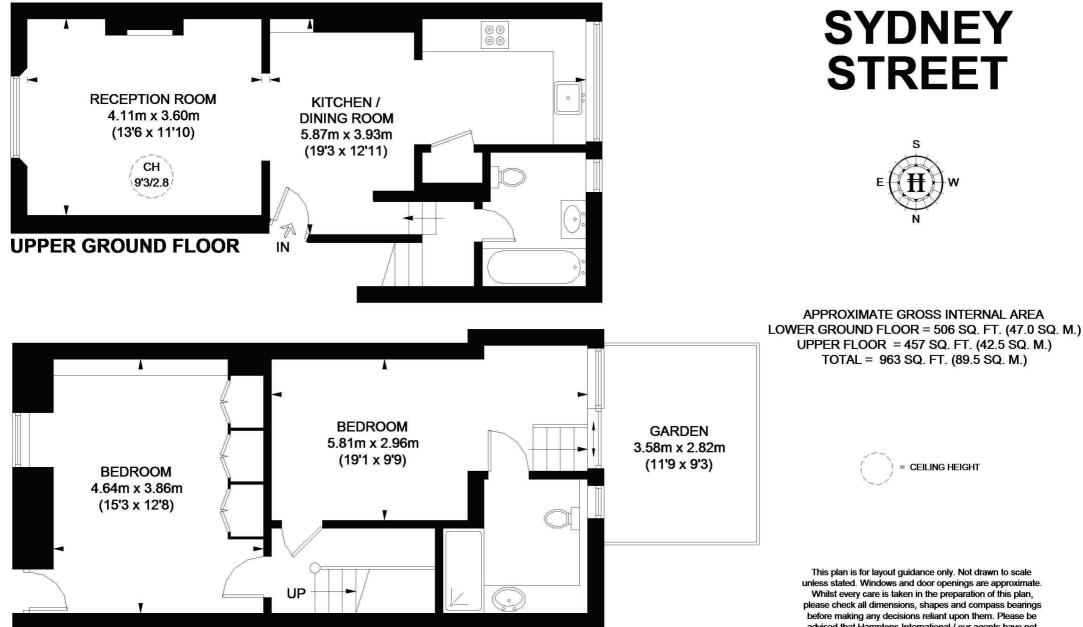

### **The Property**

A refurbished two bedroom two bathroom split level apartment occupying the raised & lower ground floors of this period property. The apartment is entered on the raised ground floor comprising spacious reception room with wood floor and high ceilings and space for dining leading to the adjoining fitted kitchen. Stairs lead to the master bedroom with en suite shower room located to the rear of the building and witch access to the private patio, second bedroom and family bathroom. Offering 863 squared feet of living space available now on an unfurnished basis.

### LOWER GROUND FLOOR