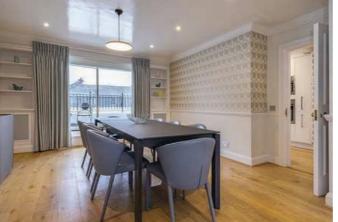

### **Features**

3 Bedrooms, 2 Bathrooms, Spacious Kitchen, Double Reception, Balcony, Furnished, Council Tax Band H

### **The Property**

A superb three bedroom refurbished apartment located in the heart of Belgravia. Benefiting from a balcony with wonderful views, modern furniture and air conditioning throughout. The apartment comprises a spacious reception room with dining area opening onto the balcony, adjoining fitted spacious kitchen, principal bedroom suite with fitted wardrobes and en suite bathroom, two further double bedrooms and family bathroom. Offered furnished.