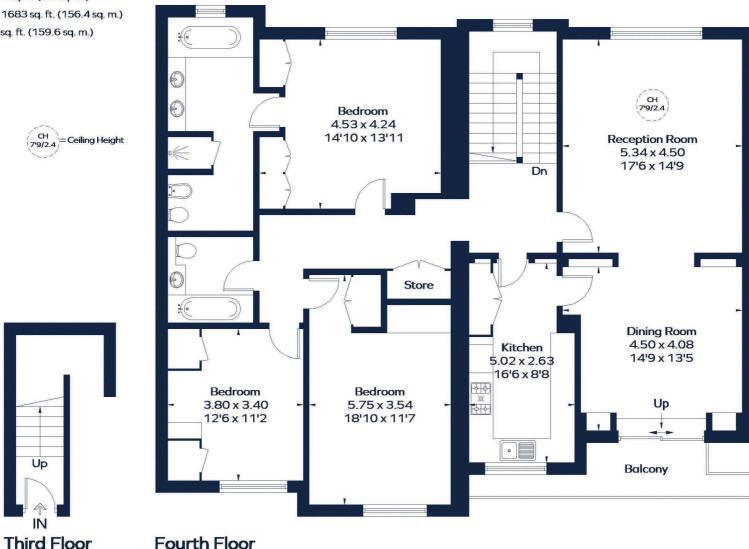

### CHESHAM PLACE

**Approximate Gross Internal Area** 

Third floor= 34 sq. ft. (3.2 sq. m.)

Fourth floor= 1683 sq. ft. (156.4 sq. m.)

This plan is for layout guidance only. Not drawn to scale unless stated. Windows and door openings are approximate. Whilst every care is taken in the preparation of this plan, please check all dimensions, shapes and compass bearings before making any decisions reliant upon them.