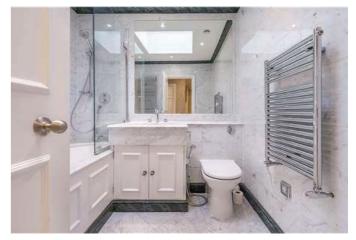

### **Features**

3 Bedrooms, 2 Bathrooms, Spacious Kitchen, Double Reception, Balcony, Furnished, Council Tax Band H

### **The Property**

A superb three bedroom refurbished apartment located in the heart of Belgravia. Benefiting from a balcony with wonderful views, modern furniture and air conditioning throughout. The apartment comprises a spacious reception room with dining area opening onto the balcony, adjoining fitted spacious kitchen, principal bedroom suite with fitted wardrobes and en suite bathroom, two further double bedrooms and family bathroom. Offered furnished.