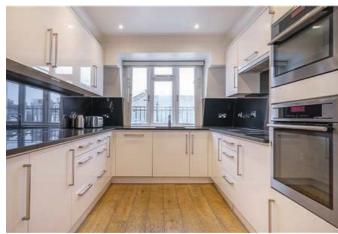

### **Features**

3 Bedrooms, 2 Bathrooms, Spacious Kitchen, Double Reception, Balcony, Furnished, Council Tax Band H

### **The Property**

A superb three bedroom refurbished apartment located in the heart of Belgravia. Benefiting from a balcony with wonderful views, modern furniture and air conditioning throughout. The apartment comprises a spacious reception room with dining area opening onto the balcony, adjoining fitted spacious kitchen, principal bedroom suite with fitted wardrobes and en suite bathroom, two further double bedrooms and family bathroom. Offered furnished.