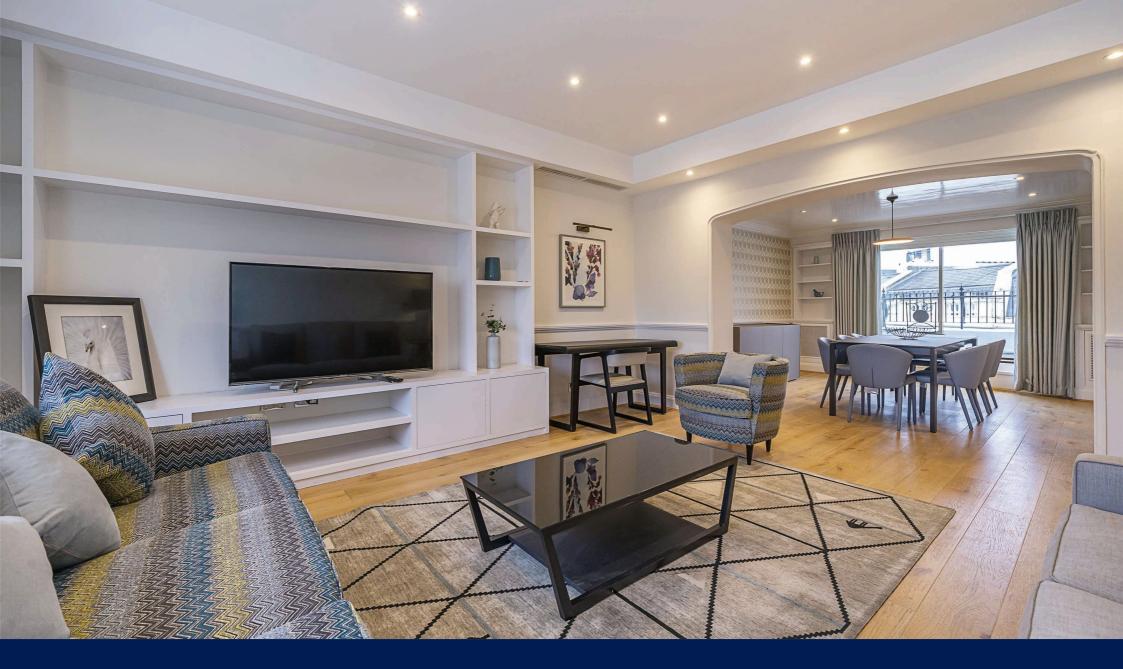

### **Features**

3 Bedrooms, 2 Bathrooms, Spacious Kitchen, Double Reception, Balcony, Furnished, Council Tax Band H

### **The Property**

A superb three bedroom refurbished apartment located in the heart of Belgravia. Benefiting from a balcony with wonderful views, modern furniture and air conditioning throughout. The apartment comprises a spacious reception room with dining area opening onto the balcony, adjoining fitted spacious kitchen, principal bedroom suite with fitted wardrobes and en suite bathroom, two further double bedrooms and family bathroom. Offered furnished.