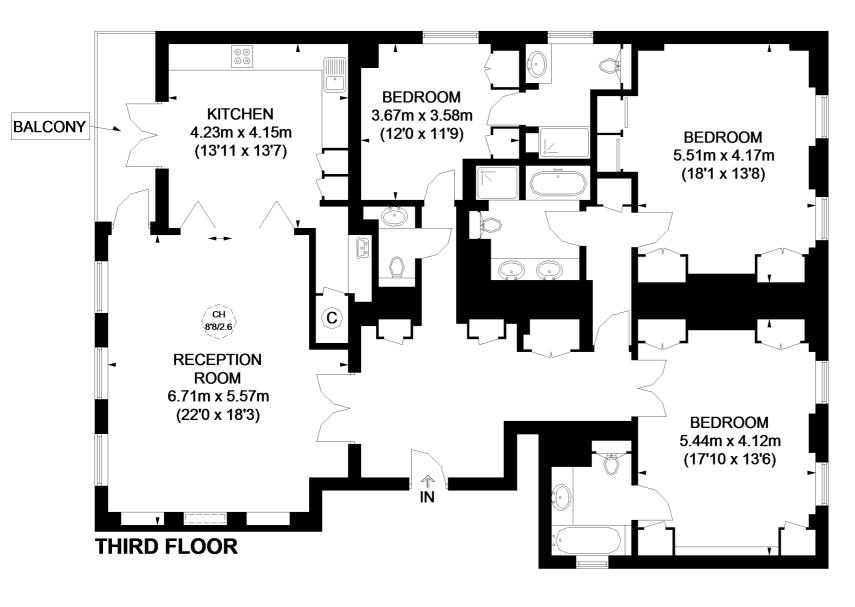

#### **EATON PLACE**

APPROXIMATE GROSS INTERNAL AREA (EXCLUDING REDUCED HEADROOM) 1853 SQ. FT. (172.2 SQ. M.) REDUCED HEADROOM 3 SQ. FT. (0.3 SQ. M.) TOTAL = 1856 SQ. FT. (172.5 SQ. M.)

This plan is for layout guidance only. Not drawn to scale unless stated. Windows and door openings are approximate. Whilst every care is taken in the preparation of this plan, please check all dimensions, shapes and compass bearings before making any decisions reliant upon them. Please be advised that Countrywide / our agents have not seen or reviewed any building regulations or planning permission in relation to works carried out to the property (ID405677)