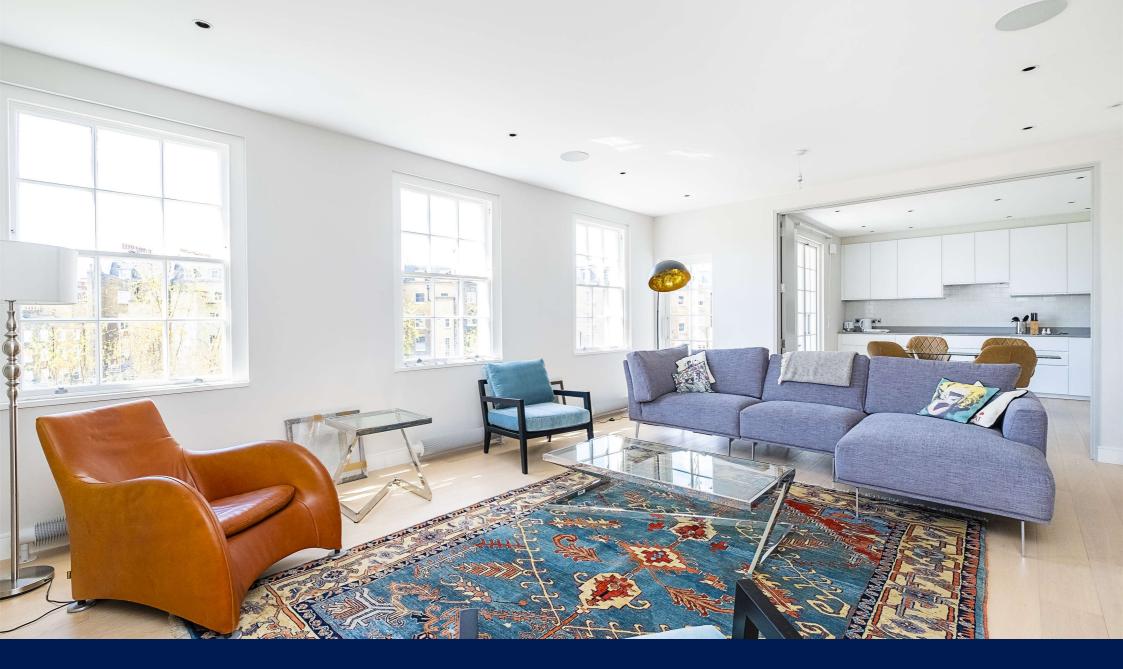

#### **Features**

3 Bedrooms, 3 En Suite Bathrooms, Guest WC, REFURBISHED, 3rd Floor, Lift, 24 Hour Caretaker, Air Conditioning \*\*SHORT LET\*\* ALL BILLS INCLUDED A superb recently refurbished lateral three bedroom apartment on the favoured western end of Eaton Place. Benefiting from a lift, 24 caretaker and air conditioning.

#### **The Property**

\*\*SHORT LET\*\* ALL BILLS INCLUDED A superb recently refurbished lateral three bedroom apartment on the favoured western end of Eaton Place. Set on the 3rd floor (with lift) the apartment is entered into a spacious hallway leading to a large reception room with stunning roof top views, adjoining brand new kitchen and access to a pretty balcony. The master bedroom offers excellent storage and en suite bathroom with shower and bath. There are two further double bedrooms with en suite bathrooms and guest WC. Benefiting from wood flooring, excellent attention to detail, surround sound and air conditioning. Offered furnished with all bills included