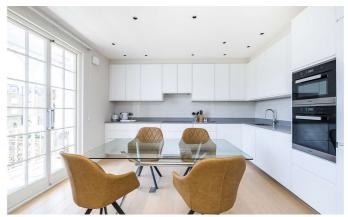

#### **The Property**

\*\*SHORT LET\*\* ALL BILLS INCLUDED A superb recently refurbished lateral three bedroom apartment on the favoured western end of Eaton Place. Set on the 3rd floor (with lift) the apartment is entered into a spacious hallway leading to a large reception room with stunning roof top views, adjoining brand new kitchen and access to a pretty balcony. The master bedroom offers excellent storage and en suite bathroom with shower and bath. There are two further double bedrooms with en suite bathrooms and guest WC. Benefiting from wood flooring, excellent attention to detail, surround sound and air conditioning. Offered furnished with all bills included