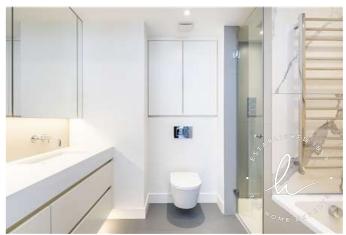

#### **Features**

3 Bedrooms, 3 En Suite Bathrooms, Guest WC, REFURBISHED, 3rd Floor, Lift, 24 Hour Caretaker, Air Conditioning \*\*SHORT LET\*\* ALL BILLS INCLUDED A superb recently refurbished lateral three bedroom apartment on the favoured western end of Eaton Place. Benefiting from a lift, 24 caretaker and air conditioning.

#### **The Property**

\*\*SHORT LET\*\* ALL BILLS INCLUDED A superb recently refurbished lateral three bedroom apartment on the favoured western end of Eaton Place. Set on the 3rd floor (with lift) the apartment is entered into a spacious hallway leading to a large reception room with stunning roof top views, adjoining brand new kitchen and access to a pretty balcony. The master bedroom offers excellent storage and en suite bathroom with shower and bath. There are two further double bedrooms with en suite bathrooms and guest WC. Benefiting from wood flooring, excellent attention to detail, surround sound and air conditioning. Offered furnished with all bills included