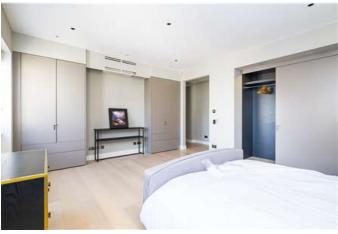

#### **Features**

3 Bedrooms, 3 En Suite Bathrooms, Guest WC, REFURBISHED, 3rd Floor, Lift, 24 Hour Caretaker, Air Conditioning \*\*SHORT LET\*\* ALL BILLS INCLUDED A superb recently refurbished lateral three bedroom apartment on the favoured western end of Eaton Place. Benefiting from a lift, 24 caretaker and air conditioning.

#### **The Property**

\*\*SHORT LET\*\* ALL BILLS INCLUDED A superb recently refurbished lateral three bedroom apartment on the favoured western end of Eaton Place. Set on the 3rd floor (with lift) the apartment is entered into a spacious hallway leading to a large reception room with stunning roof top views, adjoining brand new kitchen and access to a pretty balcony. The master bedroom offers excellent storage and en suite bathroom with shower and bath. There are two further double bedrooms with en suite bathrooms and guest WC. Benefiting from wood flooring, excellent attention to detail, surround sound and air conditioning. Offered furnished with all bills included