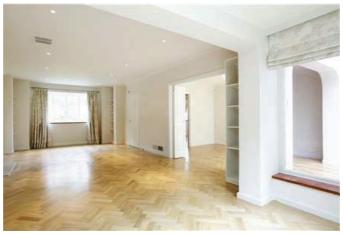

## A DELIGHTFUL AND SPACIOUS DETACHED FAMILY HOME. EPC:E

### The Property

The generous accommodation includes a large eat in kitchen with fitted appliances, an adjoining utility room and double doors opening on to the vast and beautiful landscaped garden. The ground floor further comprises flexible family living including a separate formal dining room and elegant reception room also opening on to the garden, further family room, study or guest bedroom and downstairs cloak room. The upper floor boasts four well proportioned bedrooms. The large master bedroom offers a dressing area with plentiful built in wardrobes, en-suite bathroom and a large balcony overlooking the garden and Richmond park. The three further double bedrooms all benefit from built in storage and a family bathroom.