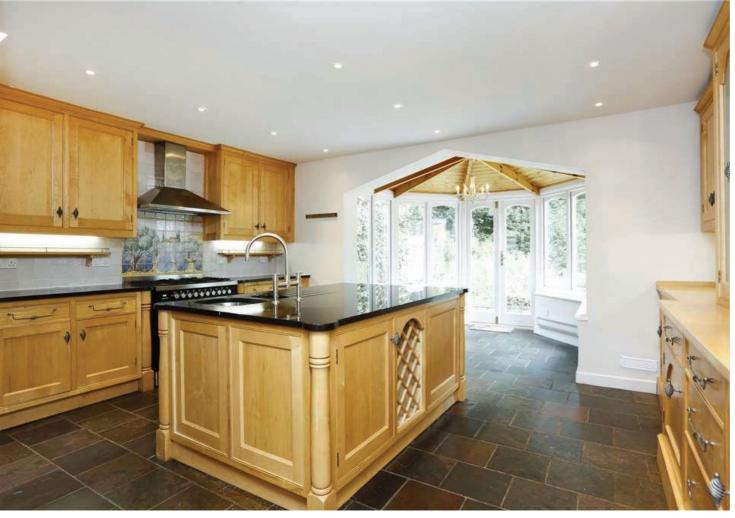

### **Features**

5 Bedrooms, Family Bathroom and En Suite, Large Eat In Kitchen, Landscaped Garden, Large Balcony, Private Road

### The Property

The generous accommodation includes a large eat in kitchen with fitted appliances, an adjoining utility room and double doors opening on to the vast and beautiful landscaped garden. The ground floor further comprises flexible family living including a separate formal dining room and elegant reception room also opening on to the garden, further family room, study or guest bedroom and downstairs cloak room. The upper floor boasts four well proportioned bedrooms. The large master bedroom offers a dressing area with plentiful built in wardrobes, en-suite bathroom and a large balcony overlooking the garden and Richmond park. The three further double bedrooms all benefit from built in storage and a family bathroom.