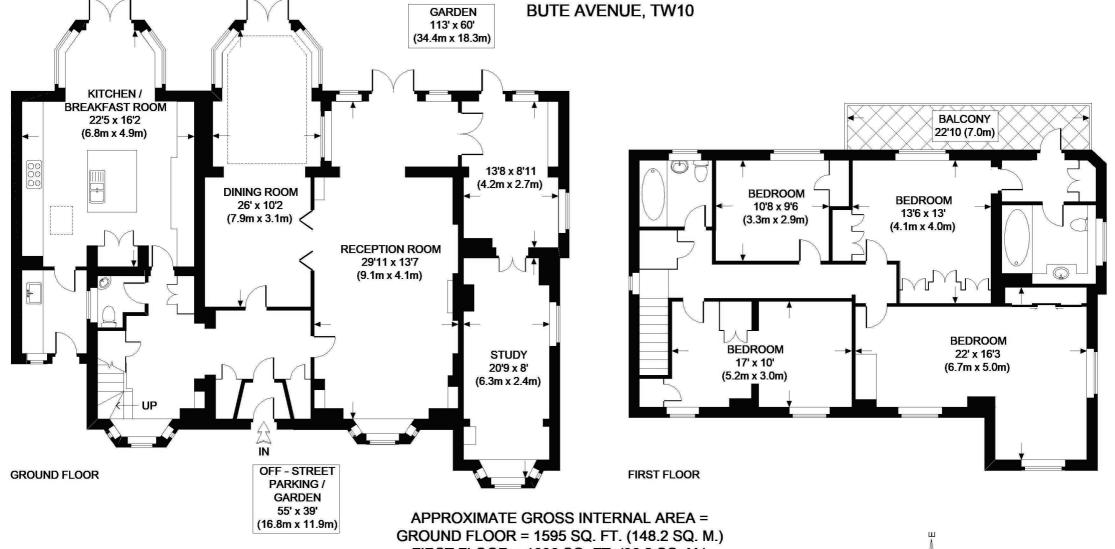

GROUND FLOOR = 1595 SQ. FT. (148.2 SQ. M.)
FIRST FLOOR = 1036 SQ. FT. (96.2 SQ. M.)
TOTAL = 2631 SQ. FT. (244.4 SQ. M.)

This plan is far levelt quidance cally blot drawn to scale upless stated. Wind

This plan is for layout guidance only. Not drawn to scale unless stated. Windows & door openings are approximate. Whilst every care is taken in the preparation of this plan, please check all dimensions, shapes & compass bearings before making any decisions reliant upon them. Please be advised that Hamptons International / our agents have not seen or reviewed any building regulations or planning permission in relation to works carried out to the property.