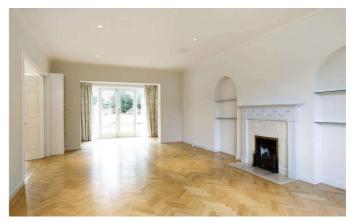

### The Property

The generous accommodation includes a large eat in kitchen with fitted appliances, an adjoining utility room and double doors opening on to the vast and beautiful landscaped garden. The ground floor further comprises flexible family living including a separate formal dining room and elegant reception room also opening on to the garden, further family room, study or guest bedroom and downstairs cloak room. The upper floor boasts four well proportioned bedrooms. The large master bedroom offers a dressing area with plentiful built in wardrobes, en-suite bathroom and a large balcony overlooking the garden and Richmond park. The three further double bedrooms all benefit from built in storage and a family bathroom.