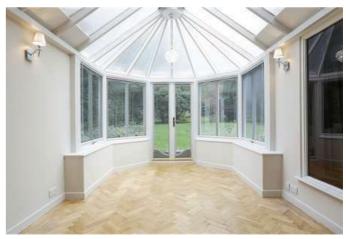

### The Property

The generous accommodation includes a large eat in kitchen with fitted appliances, an adjoining utility room and double doors opening on to the vast and beautiful landscaped garden. The ground floor further comprises flexible family living including a separate formal dining room and elegant reception room also opening on to the garden, further family room, study or guest bedroom and downstairs cloak room. The upper floor boasts four well proportioned bedrooms. The large master bedroom offers a dressing area with plentiful built in wardrobes, en-suite bathroom and a large balcony overlooking the garden and Richmond park. The three further double bedrooms all benefit from built in storage and a family bathroom.