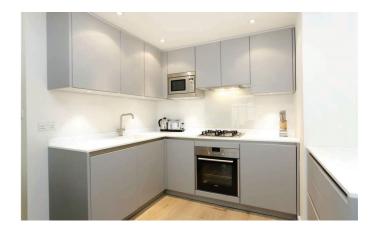

#### **The Property**

This stylish apartment is ideal for a single professional and comprises a modern open-plan kitchen/reception room with wooden floors, a double bedroom with built-in wardrobes and a modern shower room. The property is conveniently located moments from the river and benefits from an off-street parking space.