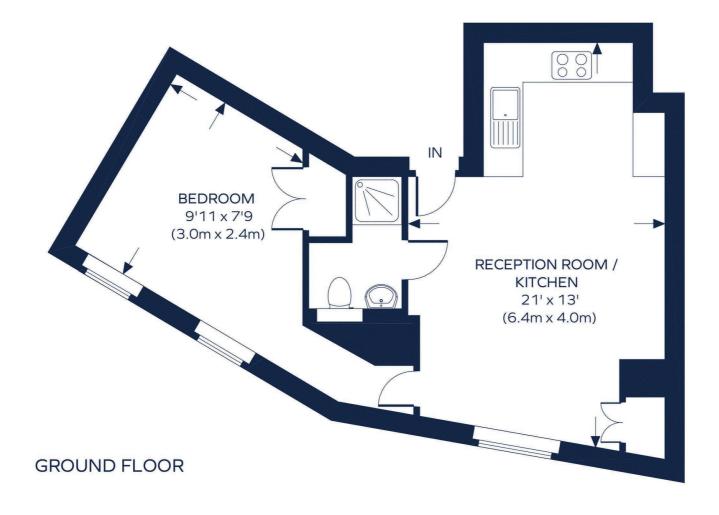

### PETERSHAM ROAD

Approximate Gross Internal Area

 $Total = 396 \, sq. \, ft. \, (36.8 \, sq. \, m.)$ 

This plan is for layout guidance only. Not drawn to scale unless stated. Windows and door openings are approximate. Whilst every care is taken in the preparation of this plan, please check all dimensions, shapes and compass bearings before making any decisions reliant upon them. ID 781058