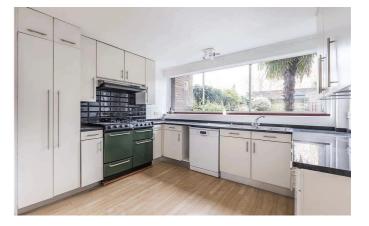

### The Property

The property offers versatile living and entertaining space split over three floors. The accommodation comprises dual aspect reception room with a balcony overlooking Richmond Green, kitchen, dining room with access to the front garden, principle bedroom with en-suite shower room, three further bedrooms, family bathroom, cloakroom and a utility room providing access to the rear garden. The property further benefits from a private garage and off-street parking.