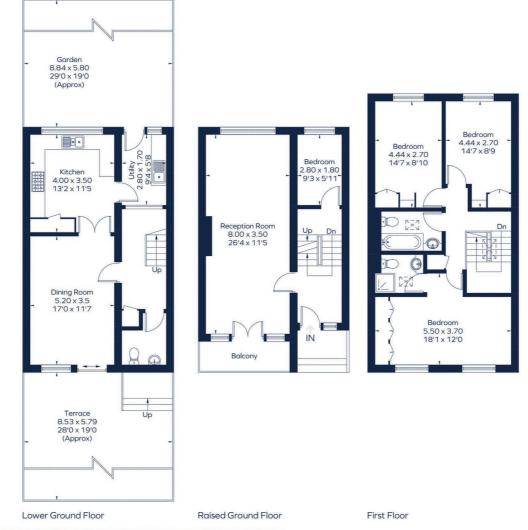

**PORTLAND TERRACE** 

Approximate Gross Internal Area

1643 sq. ft. (153 sq. m.)

This plan is for layout guidance only. Not drawn to scale unless stated. Windows and door openings are approximate. Whilst every care is taken in the preparation of this plan, please check all dimensions, shapes and compass bearings before making any decisions reliant upon them. ID 785349