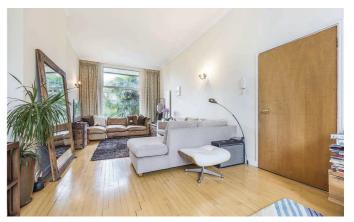

### The Property

The property offers versatile living and entertaining space split over three floors. The accommodation comprises dual aspect reception room with a balcony overlooking Richmond Green, kitchen, dining room with access to the front garden, principle bedroom with en-suite shower room, three further bedrooms, family bathroom, cloakroom and a utility room providing access to the rear garden. The property further benefits from a private garage and off-street parking.