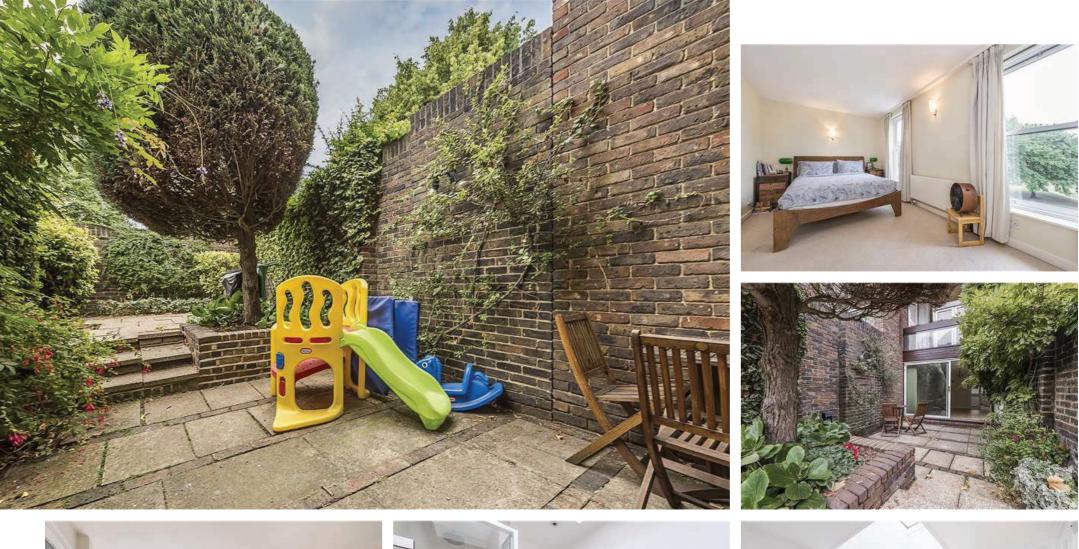

### The Property

The property offers versatile living and entertaining space split over three floors. The accommodation comprises dual aspect reception room with a balcony overlooking Richmond Green, kitchen, dining room with access to the front garden, principle bedroom with en-suite shower room, three further bedrooms, family bathroom, cloakroom and a utility room providing access to the rear garden. The property further benefits from a private garage and off-street parking.

### Location

The property is in a prime location overlooking Richmond Green with the shops and amenities in central Richmond close by. Transport links at Richmond station are nearby offering National Rail, London Overground and District Line services into central London.